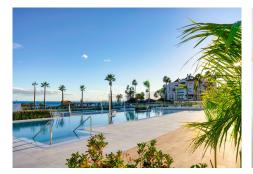

## PENTHOUSE DUPLEX 4 LOŽNICE

Stepona

REF# R4376146 - 3.850.000€

4 Ložnice

4 Koupelny

262 m<sup>2</sup> Built

87 m<sup>2</sup> Terrace

For those looking to live in the Costa del Sol, this is the perfect place. The development—which sits close to a number of small picturesque villages—benefits from an unparalleled beachfront location and enjoys, among others, a wide cultural, gastronomic and sports offering.

The penthouse is perfect for those seeking to enjoy an oceanfront residence with all the amenities and services within close vicinity.

With an area of approximately 15,000 sq m, a novel residential concept, character features and all the facilities you need, the urbanization is poised to become the most exclusive coastal development in Costa del Sol with its heated lap pool, kids pool, tennis court, padel court, kids playground and barbecue area.