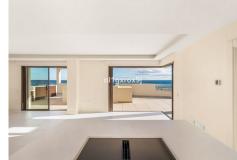

## PENTHOUSE DUPLEX 4 LOŽNICE

Stepona

REF# R4376146 - 3.850.000€

4 Ložnice

4 Koupelny

262 m<sup>2</sup> Built

87 m<sup>2</sup> Terrace

For those looking to live in the Costa del Sol, this is the perfect place. The development—which sits close to a number of small picturesque villages—benefits from an unparalleled beachfront location and enjoys, among others, a wide cultural, gastronomic and sports offering.

The project has been developed to meet all needs and for you to enjoy a beach-chic lifestyle, luxuriating in nature's bounty, and finding the peace and quiet, and relaxation you are looking for.

This penthouse is one of the first line beach-front 6 exclusive and light-filled penthouses boasting over 349

m2 with 3 bedrooms, 1 study room and splendid views over the Costa del Sol and Mediterranean cost.

On the upper floor you will find the master bedroom and a large terrace, while the main floor comprises two bedrooms with dressing rooms and en-suite bathrooms, a guest toilet, an office, a fully equipped state of the art kitchen, a large living room, a utility room and spacious terraces with a plunge pool. The penthouse also has 2 dedicated closed parking spaces and a large storage room.