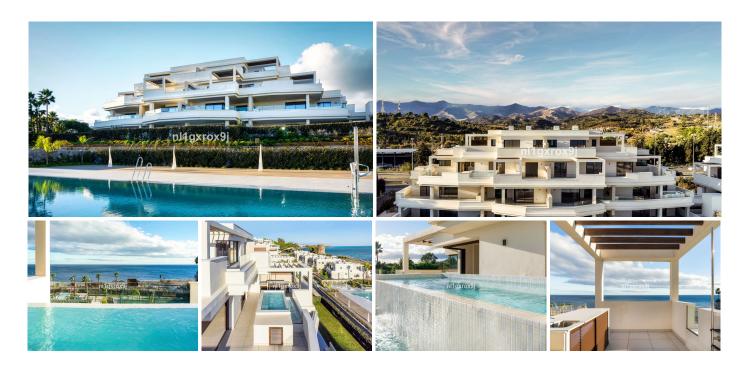

## PENTHOUSE DUPLEX 4 LOŽNICE

Stepona

REF# R4376146 - 3.850.000€

4 Ložnice

4 Koupelny

262 m<sup>2</sup> Built

87 m<sup>2</sup> Terrace

For those looking to live in the Costa del Sol, this is the perfect place. The development—which sits close to a number of small picturesque villages—benefits from an unparalleled beachfront location and enjoys, among others, a wide cultural, gastronomic and sports offering.

The project has been developed to meet all needs and for you to enjoy a beach-chic lifestyle, luxuriating in nature's bounty, and finding the peace and quiet, and relaxation you are looking for.

This penthouse is one of the first line beach-front 6 exclusive and light-filled penthouses boasting over 349

m2 with 3 bedrooms, 1 study room and splendid views over the Costa del Sol and Mediterranean cost.

On the upper floor you will find the master bedroom and a large terrace, while the main floor comprises two bedrooms with dressing rooms and en-suite bathrooms, a guest toilet, an office, a fully equipped state of the art kitchen, a large living room, a utility room and spacious terraces with a plunge pool. The penthouse also has 2 dedicated closed parking spaces and a large storage room.

The penthouse is perfect for those seeking to enjoy an oceanfront residence with all the amenities and services within close vicinity.

With an area of approximately 15,000 sq m, a novel residential concept, character features and all the facilities you need, the urbanization is poised to become the most exclusive coastal development in Costa del Sol with its heated lap pool, kids pool, tennis court, padel court, kids playground and barbecue area.

Built with the best materials and 100% committed to the environment, the urbanization strives for the BREEAM® certificate, promoting a more sustainable construction that has economic, environmental and social benefits for all people linked to the life of the residential complex.