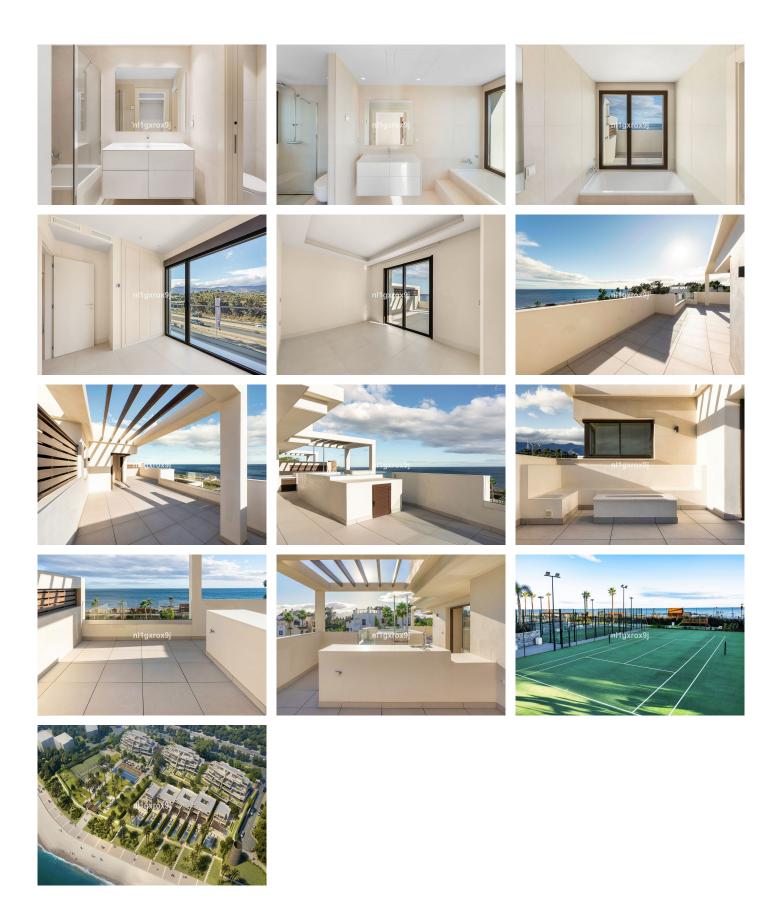

m2 with 3 bedrooms, 1 study room and splendid views over the Costa del Sol and Mediterranean cost.

On the upper floor you will find the master bedroom and a large terrace, while the main floor comprises two bedrooms with dressing rooms and en-suite bathrooms, a guest toilet, an office, a fully equipped state of the art kitchen, a large living room, a utility room and spacious terraces with a plunge pool. The penthouse also has 2 dedicated closed parking spaces and a large storage room.

The penthouse is perfect for those seeking to enjoy an oceanfront residence with all the amenities and services within close vicinity.

With an area of approximately 15,000 sq m, a novel residential concept, character features and all the facilities you need, the urbanization is poised to become the most exclusive coastal development in Costa del Sol with its heated lap pool, kids pool, tennis court, padel court, kids playground and barbecue area.

Built with the best materials and 100% committed to the environment, the urbanization strives for the BREEAM® certificate, promoting a more sustainable construction that has economic, environmental and social benefits for all people linked to the life of the residential complex.