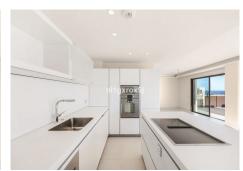

m2 with 3 bedrooms, 1 study room and splendid views over the Costa del Sol and Mediterranean cost.

On the upper floor you will find the master bedroom and a large terrace, while the main floor comprises two bedrooms with dressing rooms and en-suite bathrooms, a guest toilet, an office, a fully equipped state of the art kitchen, a large living room, a utility room and spacious terraces with a plunge pool. The penthouse also has 2 dedicated closed parking spaces and a large storage room.