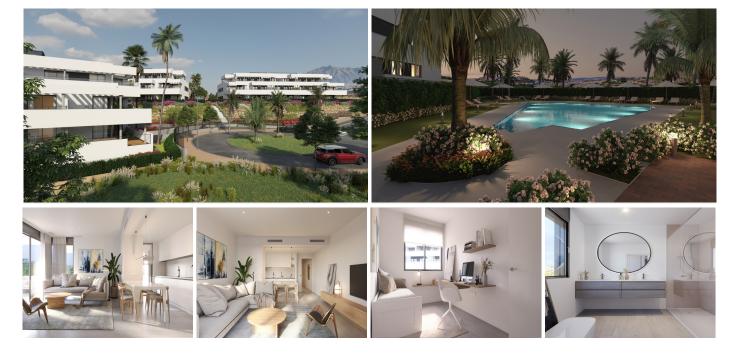

## P?ÍZEMNÍ APARTMÁN 2 LOŽNICE

Casares

REF# R4374559 - 333.000€

2

Ložnice

2 Koupelny

88 m<sup>2</sup> Built

25 m<sup>2</sup> Terrace

New Development: Prices from €333,000 to €390,000. [Bedrooms: 2 – 3] [Bathrooms: 2] [Built size: 88m2 – 129m2].

This development is a complex of 47 apartments with 1, 2 and 3 bedrooms. Each apartment has a garage and storage room.Gated community with swimming pool, gardens and children's playground. The design of this development succeeds in integrating the construction with its surroundings, taking full advantage of the topography of the plot to allow for breathtaking 360° views of the sea and the mountains.All the homes have equipped kitchens, large terraces and high quality features such as hot water by aerothermics and pre-

installation for charging electric vehicles. Ground floor apartments with private garden.

This development is located in Casares, next to the Sierra Bermeja Nature Park and within easy reach of the picturesque towns of Manilva and Estepona on the coast or Gaucín and Genalguacil a few kilometers inland. Casares is one of the most charming of the Andalusian white villages, located between the sea and the mountains. It perfectly combines more than 2000 metres of sandy beach and clean waters for bathers, surrounded by golf courses and for hikers, Sierra Bermeja. Just 6 minutes from the prestigious Finca Cortesin Golf Club, as well as other nearby golf courses such as Sotogrande, Estepona and Marbella, make the golf offer very attractive. The fun and entertainment are guaranteed, as well as tranquillity and nature.