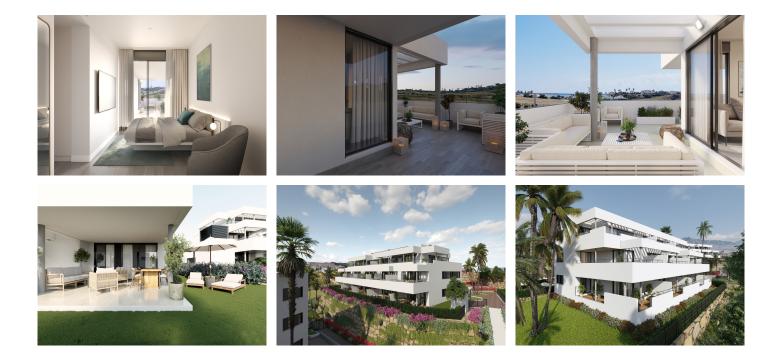

## P?ÍZEMNÍ APARTMÁN 2 LOŽNICE

Casares

REF# R4374559 - 333.000€

2

Ložnice

2 Koupelny

88 m<sup>2</sup> Built

25 m<sup>2</sup> Terrace

New Development: Prices from €333,000 to €390,000. [Bedrooms: 2 – 3] [Bathrooms: 2] [Built size: 88m2 – 129m2].

This development is a complex of 47 apartments with 1, 2 and 3 bedrooms. Each apartment has a garage and storage room.Gated community with swimming pool, gardens and children's playground. The design of this development succeeds in integrating the construction with its surroundings, taking full advantage of the topography of the plot to allow for breathtaking 360° views of the sea and the mountains.All the homes have equipped kitchens, large terraces and high quality features such as hot water by aerothermics and pre-

installation for charging electric vehicles. Ground floor apartments with private garden.

This development is located in Casares, next to the Sierra Bermeja Nature Park and within easy reach of the picturesque towns of Manilva and Estepona on the coast or Gaucín and Genalguacil a few kilometers inland. Casares is one of the most charming of the Andalusian white villages, located between the sea and the mountains. It perfectly combines more than 2000 metres of sandy beach and clean waters for bathers, surrounded by golf courses and for hikers, Sierra Bermeja. Just 6 minutes from the prestigious Finca Cortesin Golf Club, as well as other nearby golf courses such as Sotogrande, Estepona and Marbella, make the golf offer very attractive. The fun and entertainment are guaranteed, as well as tranquillity and nature.