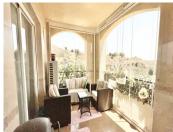

The kitchen and bathrooms have been completely refurbished, giving them a modern, functional and attractive appearance. The corner terrace facing south and east provides sunshine all morning and part of the afternoon.

Furthermore the terrace is accessible from the living room or from the master bedroom and is also fully glazed with luminous windows.

The apartment is elegantly furnished with marble floors and double glazed windows. Hot and cold air conditioning system, wifi, ADSL, security door, etc...