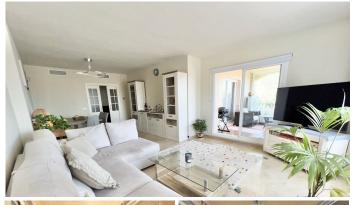

## BEAUTIFUL AND VERY SPACIOUS APARTMENT IN CALAHONDA, MIJAS COSTA

The apartment has been tastefully renovated and is situated in the attractive urbanisation of Princess Park. It consists of an entrance hall with wardrobes, a spacious and bright living room, two large bedrooms with fitted wardrobes and two bathrooms (one en-suite).

The kitchen and bathrooms have been completely refurbished, giving them a modern, functional and attractive appearance. The corner terrace facing south and east provides sunshine all morning and part of the afternoon.

Furthermore the terrace is accessible from the living room or from the master bedroom and is also fully glazed with luminous windows.

The apartment is elegantly furnished with marble floors and double glazed windows. Hot and cold air conditioning system, wifi, ADSL, security door, etc...