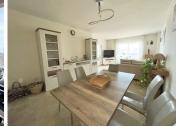

## BEAUTIFUL AND VERY SPACIOUS APARTMENT IN CALAHONDA, MIJAS COSTA

The apartment has been tastefully renovated and is situated in the attractive urbanisation of Princess Park. It consists of an entrance hall with wardrobes, a spacious and bright living room, two large bedrooms with fitted wardrobes and two bathrooms (one en-suite).

The kitchen and bathrooms have been completely refurbished, giving them a modern, functional and attractive appearance. The corner terrace facing south and east provides sunshine all morning and part of the afternoon.