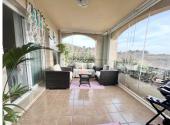

The kitchen and bathrooms have been completely refurbished, giving them a modern, functional and attractive appearance. The corner terrace facing south and east provides sunshine all morning and part of the afternoon.

Furthermore the terrace is accessible from the living room or from the master bedroom and is also fully glazed with luminous windows.

The apartment is elegantly furnished with marble floors and double glazed windows. Hot and cold air conditioning system, wifi, ADSL, security door, etc...