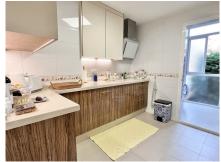

The kitchen and bathrooms have been completely refurbished, giving them a modern, functional and attractive appearance. The corner terrace facing south and east provides sunshine all morning and part of the afternoon.