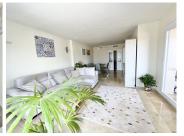

## BEAUTIFUL AND VERY SPACIOUS APARTMENT IN CALAHONDA, MIJAS COSTA

The apartment has been tastefully renovated and is situated in the attractive urbanisation of Princess Park. It consists of an entrance hall with wardrobes, a spacious and bright living room, two large bedrooms with fitted wardrobes and two bathrooms (one en-suite).

Furthermore the terrace is accessible from the living room or from the master bedroom and is also fully glazed with luminous windows.

The apartment is elegantly furnished with marble floors and double glazed windows. Hot and cold air conditioning system, wifi, ADSL, security door, etc...