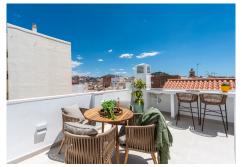

The master bedroom is located on its own floor with its own en suite bathroom and fitted wardrobes.

Another highlights of this penthouse is the private roof terrace, a tranquil oasis above the bustling city. Step outside and be captivated by the stunning panoramic views that surround you. The terrace provides ample space for outdoor lounging, dining, and entertaining, ensuring that every moment spent here is a memorable one. Additionally, a small outdoor kitchen is conveniently located on the terrace, allowing you to indulge in all fresco dining experiences with ease.