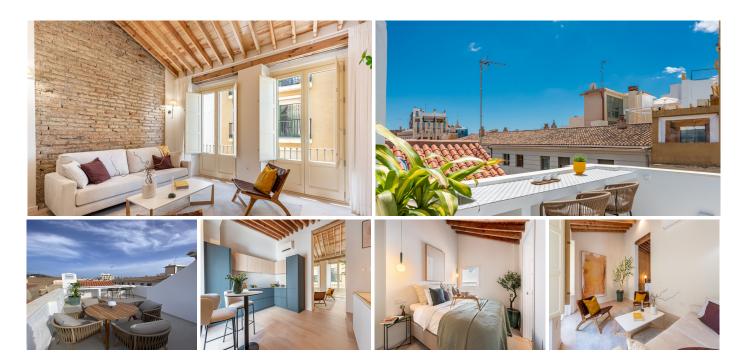

## PENTHOUSE 2 LOŽNICE

Málaga Centro

REF# R4363684 - 675.000€

2 Ložnice

2 Koupelny

97 m<sup>2</sup> Built

16 m<sup>2</sup> Terrace

Welcome to El Postigo, a new luxury development located in the heart of Malaga's Centro Histórico. This newly developed duplex penthouse is the crown jewel of the building. This luxurious residence offers a perfect blend of elegance, comfort, and modern living. Boasting two bedrooms and two bathrooms "en suite", this penthouse is designed to cater to the most discerning tastes.

As you step inside, you are greeted by the warmth and charm of the wooden floor that spans the entire living space, adding a touch of natural beauty to the contemporary design. The open plan layout seamlessly integrates the living, dining, and kitchen areas, the hight to the ceiling with its roof beams are creating a

spacious and fluid atmosphere.

The high-quality open plan kitchen is a chef's dream come true. Equipped with top-of-the-line appliances and sleek countertops, it offers a seamless cooking experience while exuding a sophisticated aesthetic.

The master bedroom is located on its own floor with its own en suite bathroom and fitted wardrobes.

Another highlights of this penthouse is the private roof terrace, a tranquil oasis above the bustling city. Step outside and be captivated by the stunning panoramic views that surround you. The terrace provides ample space for outdoor lounging, dining, and entertaining, ensuring that every moment spent here is a memorable one. Additionally, a small outdoor kitchen is conveniently located on the terrace, allowing you to indulge in all fresco dining experiences with ease.

Every detail in this duplex penthouse has been meticulously chosen to provide a luxurious and comfortable lifestyle. From the elegant design to the high-quality finishes, this residence exemplifies modern living at its finest. Don't miss the opportunity to make this extraordinary penthouse your own and experience a new level of refined living in the heart of the city.