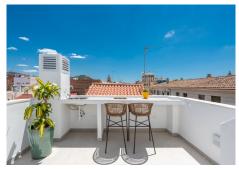

The master bedroom is located on its own floor with its own en suite bathroom and fitted wardrobes.

Another highlights of this penthouse is the private roof terrace, a tranquil oasis above the bustling city. Step outside and be captivated by the stunning panoramic views that surround you. The terrace provides ample space for outdoor lounging, dining, and entertaining, ensuring that every moment spent here is a memorable one. Additionally, a small outdoor kitchen is conveniently located on the terrace, allowing you to indulge in all fresco dining experiences with ease.