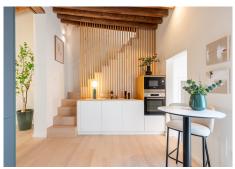

As you step inside, you are greeted by the warmth and charm of the wooden floor that spans the entire living space, adding a touch of natural beauty to the contemporary design. The open plan layout seamlessly integrates the living, dining, and kitchen areas, the hight to the ceiling with its roof beams are creating a

spacious and fluid atmosphere.

The high-quality open plan kitchen is a chef's dream come true. Equipped with top-of-the-line appliances and sleek countertops, it offers a seamless cooking experience while exuding a sophisticated aesthetic.