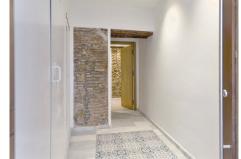

As you step inside, you are greeted by the warmth and charm of the wooden floor that spans the entire living space, adding a touch of natural beauty to the contemporary design. The open plan layout seamlessly integrates the living, dining, and kitchen areas, the hight to the ceiling with its roof beams are creating a

At "El Postigo", no detail has been overlooked when it comes to quality and craftsmanship. Each property has been finished to the highest standards, using only the finest materials. The interiors are designed in a contemporary Scandinavian style carefully blended with the original features from the 1900th century building, combining clean lines, natural light, and a sense of tranquility.