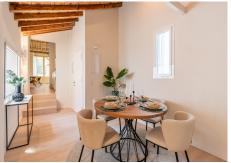

As you step inside, you are greeted by the warmth and charm of the wooden floor that spans the entire living space, adding a touch of natural beauty to the contemporary design. The open plan layout seamlessly integrates the living, dining, and kitchen areas, the hight to the ceiling with its roof beams are creating a

spacious and fluid atmosphere.

The high-quality open plan kitchen is a chef's dream come true. Equipped with top-of-the-line appliances and sleek countertops, it offers a seamless cooking experience while exuding a sophisticated aesthetic.