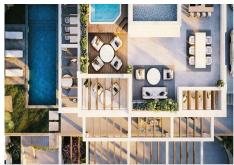

The main floor would feature the entrance with access to a spacious open-style living and dining room with a kitchen, laundry room, and large windows leading directly to the terraces, gardens, and swimming pool. It would also include two bedrooms and two bathrooms, a dressing room, and access to the first floor via the

staircase or elevator, where there would be three more bedrooms and two bathrooms, all with dressing rooms and terraces. Furthermore, from this floor, there would be access to a large solarium with a chill-out area, BBQ, jacuzzi, and incredible panoramic views.

The basement would include a gym, bathroom, cinema room, wine cellar, and a private garage for multiple cars. Additionally, there would be two interior courtyards providing natural light, making it very bright.