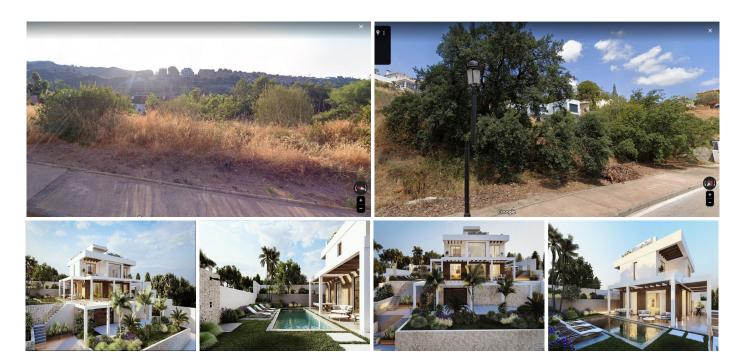

## RESIDENTIAL PLOT

♥ Elviria

REF# R4346713 - 577.500€

Ložnice

Koupelny

m² Built 1088 m² Plot

Residential plot in Elviria, in the well-known area of Santa María Golf, just a step away from the golf course and all amenities, well-connected and only minutes away from Marbella and Puerto Banús, as well as the beach. It has access from two streets.

With a building capacity of 30%, suitable for an individual villa of 7.5m in height, allowing for a construction of 326m2 + basement + terraces + porches.

There is an available project for the construction of a total of 484.53m2 villa spanning 4 floors.