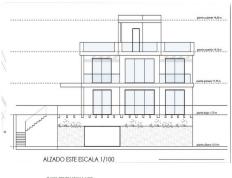

With a building capacity of 30%, suitable for an individual villa of 7.5m in height, allowing for a construction of 326m2 + basement + terraces + porches.

There is an available project for the construction of a total of 484.53m2 villa spanning 4 floors.

The main floor would feature the entrance with access to a spacious open-style living and dining room with a kitchen, laundry room, and large windows leading directly to the terraces, gardens, and swimming pool. It would also include two bedrooms and two bathrooms, a dressing room, and access to the first floor via the

staircase or elevator, where there would be three more bedrooms and two bathrooms, all with dressing rooms and terraces. Furthermore, from this floor, there would be access to a large solarium with a chill-out area, BBQ, jacuzzi, and incredible panoramic views.

The basement would include a gym, bathroom, cinema room, wine cellar, and a private garage for multiple cars. Additionally, there would be two interior courtyards providing natural light, making it very bright.

The exterior areas would be surrounded by gardens and a swimming pool with covered and uncovered terrace areas.

The price shown is just the parcel.