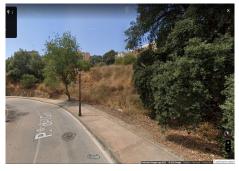

## RESIDENTIAL PLOT

♥ Elviria

REF# R4346713 - 577.500€

Ložnice

Koupelny

m² Built 1088 m² Plot

Residential plot in Elviria, in the well-known area of Santa María Golf, just a step away from the golf course and all amenities, well-connected and only minutes away from Marbella and Puerto Banús, as well as the beach. It has access from two streets.

With a building capacity of 30%, suitable for an individual villa of 7.5m in height, allowing for a construction of 326m2 + basement + terraces + porches.

There is an available project for the construction of a total of 484.53m2 villa spanning 4 floors.