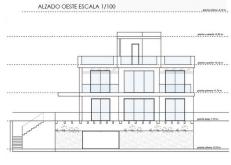

With a building capacity of 30%, suitable for an individual villa of 7.5m in height, allowing for a construction of 326m2 + basement + terraces + porches.

There is an available project for the construction of a total of 484.53m2 villa spanning 4 floors.

The main floor would feature the entrance with access to a spacious open-style living and dining room with a kitchen, laundry room, and large windows leading directly to the terraces, gardens, and swimming pool. It would also include two bedrooms and two bathrooms, a dressing room, and access to the first floor via the

staircase or elevator, where there would be three more bedrooms and two bathrooms, all with dressing rooms and terraces. Furthermore, from this floor, there would be access to a large solarium with a chill-out area, BBQ, jacuzzi, and incredible panoramic views.

The basement would include a gym, bathroom, cinema room, wine cellar, and a private garage for multiple cars. Additionally, there would be two interior courtyards providing natural light, making it very bright.

The exterior areas would be surrounded by gardens and a swimming pool with covered and uncovered terrace areas.

The price shown is just the parcel.