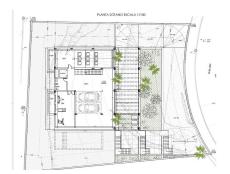

The basement would include a gym, bathroom, cinema room, wine cellar, and a private garage for multiple cars. Additionally, there would be two interior courtyards providing natural light, making it very bright.