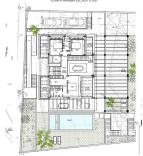

The main floor would feature the entrance with access to a spacious open-style living and dining room with a kitchen, laundry room, and large windows leading directly to the terraces, gardens, and swimming pool. It would also include two bedrooms and two bathrooms, a dressing room, and access to the first floor via the

staircase or elevator, where there would be three more bedrooms and two bathrooms, all with dressing rooms and terraces. Furthermore, from this floor, there would be access to a large solarium with a chill-out area, BBQ, jacuzzi, and incredible panoramic views.