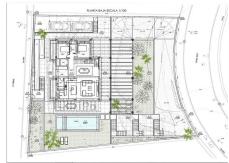

The main floor would feature the entrance with access to a spacious open-style living and dining room with a kitchen, laundry room, and large windows leading directly to the terraces, gardens, and swimming pool. It would also include two bedrooms and two bathrooms, a dressing room, and access to the first floor via the

staircase or elevator, where there would be three more bedrooms and two bathrooms, all with dressing rooms and terraces. Furthermore, from this floor, there would be access to a large solarium with a chill-out area, BBQ, jacuzzi, and incredible panoramic views.