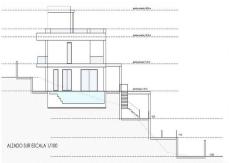

With a building capacity of 30%, suitable for an individual villa of 7.5m in height, allowing for a construction of 326m2 + basement + terraces + porches.

There is an available project for the construction of a total of 484.53m2 villa spanning 4 floors.

The main floor would feature the entrance with access to a spacious open-style living and dining room with a kitchen, laundry room, and large windows leading directly to the terraces, gardens, and swimming pool. It would also include two bedrooms and two bathrooms, a dressing room, and access to the first floor via the

staircase or elevator, where there would be three more bedrooms and two bathrooms, all with dressing rooms and terraces. Furthermore, from this floor, there would be access to a large solarium with a chill-out area, BBQ, jacuzzi, and incredible panoramic views.

The basement would include a gym, bathroom, cinema room, wine cellar, and a private garage for multiple cars. Additionally, there would be two interior courtyards providing natural light, making it very bright.

The exterior areas would be surrounded by gardens and a swimming pool with covered and uncovered terrace areas.

The price shown is just the parcel.