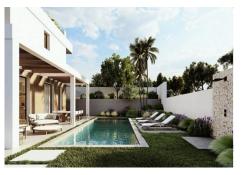

The main floor would feature the entrance with access to a spacious open-style living and dining room with a kitchen, laundry room, and large windows leading directly to the terraces, gardens, and swimming pool. It would also include two bedrooms and two bathrooms, a dressing room, and access to the first floor via the

The exterior areas would be surrounded by gardens and a swimming pool with covered and uncovered terrace areas.

The price shown is just the parcel.