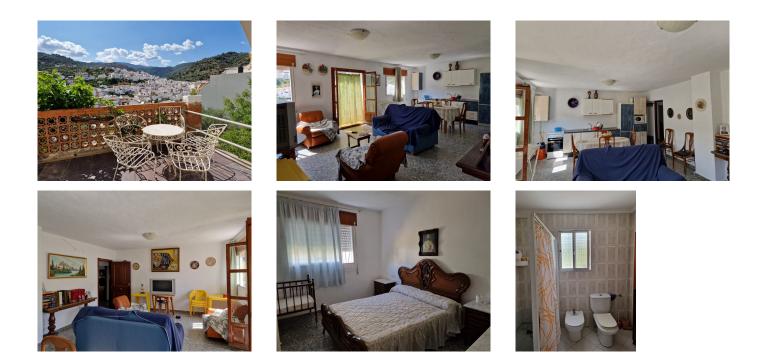

apartments.

Currently distributed over 2 levels and has access to the roof terrace.

The ground floor was previously a garage but was converted into another living space which currently has 3 decent size bedrooms, family bathroom with shower, 1 lounge with separate kitchen and another open plan kitchen lounge-diner with access to a terrace.

On the first floor, there are a further 5 bedrooms, 2 bathrooms, open plan kitchen lounge-diner with access to a balcony.

Currently the property does not have a swimming pool, but as this is urban land, there would be no problem in building one.