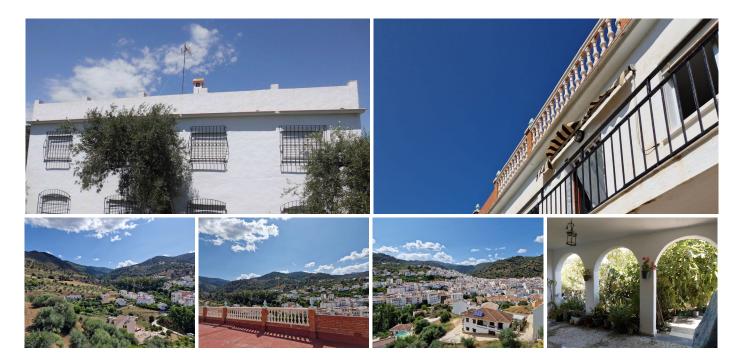

The house needs renovation and possibly reform depending on what you are looking to do. With 312m2 of build size, this could make a lovely family home or small rural hotel but could also be converted into 3

apartments.

Currently distributed over 2 levels and has access to the roof terrace.

The ground floor was previously a garage but was converted into another living space which currently has 3 decent size bedrooms, family bathroom with shower, 1 lounge with separate kitchen and another open plan kitchen lounge-diner with access to a terrace.

On the first floor, there are a further 5 bedrooms, 2 bathrooms, open plan kitchen lounge-diner with access to a balcony.

Currently the property does not have a swimming pool, but as this is urban land, there would be no problem in building one.

The property is connected to mains electric, town water and has fibre optic internet.

Tolox has a population of 2.3 thousand and is situated in the centre of the Sierra de las Nieves Nature Park, making this little town a very interesting place for hikers with market out routes, mountain bikes and birdwatching. Apart from this Tolox offers its famous natural spa "Fuente Amargosa" which is visited for respiratory and allergic afflictions.

The whitewashed town has many shops, supermarkets, bars, restaurants, municipal sports centre and municipal gym.

Malaga airport is only 1 hour by car away, 50 minutes to Marbella and 25 minutes to Coin where there are many large supermarkets.