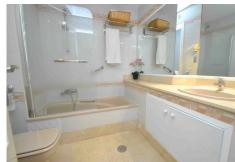

The apartment features two bedrooms and two bathrooms, with one of the bathrooms being en-suite to the master bedroom. The rooms are spacious, allowing for comfortable living. The large lounge provides a welcoming area for relaxation and entertainment, while the kitchen includes a serving hatch to the dining area, making it convenient for serving meals and hosting guests.