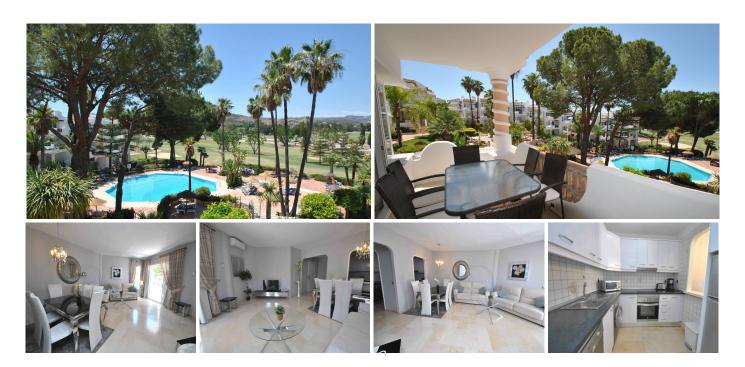

This apartment in Matchroom, located in Mijas Golf, is part of a frontline golf complex. Situated on the sunny side of the development, this apartment benefits from sunlight throughout the day.

One of the highlights of the apartment is its south-facing sunny terrace, which provides stunning views of the golf course and the communal pool. The terrace offers an ideal space to relax, sunbathe, or enjoy al fresco dining while taking in the beautiful surroundings.

The apartment features two bedrooms and two bathrooms, with one of the bathrooms being en-suite to the master bedroom. The rooms are spacious, allowing for comfortable living. The large lounge provides a welcoming area for relaxation and entertainment, while the kitchen includes a serving hatch to the dining area, making it convenient for serving meals and hosting guests.

The complex itself boasts landscaped gardens, creating a serene and pleasant atmosphere. In addition to the communal pool, there are two swimming pools available for residents to enjoy a refreshing swim. For those who enjoy padel tennis, there is also a padel tennis court on-site, providing an opportunity for some friendly competition.