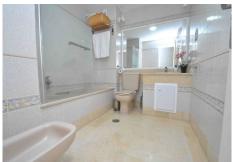

The apartment features two bedrooms and two bathrooms, with one of the bathrooms being en-suite to the master bedroom. The rooms are spacious, allowing for comfortable living. The large lounge provides a welcoming area for relaxation and entertainment, while the kitchen includes a serving hatch to the dining area, making it convenient for serving meals and hosting guests.