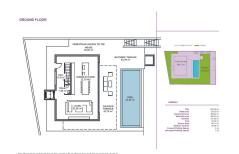

The Ground Floor has the living room, kitchen-diner, and guest WC, plus a covered terrace and swimming pool outside.

The Top Floor is where the bedrooms are, all with fitted wardrobes. The main bedroom has an ensuite bathroom, dressing room and covered terrace. The other two bedrooms have fitted wardrobes and a covered terrace with access to a shared bathroom.