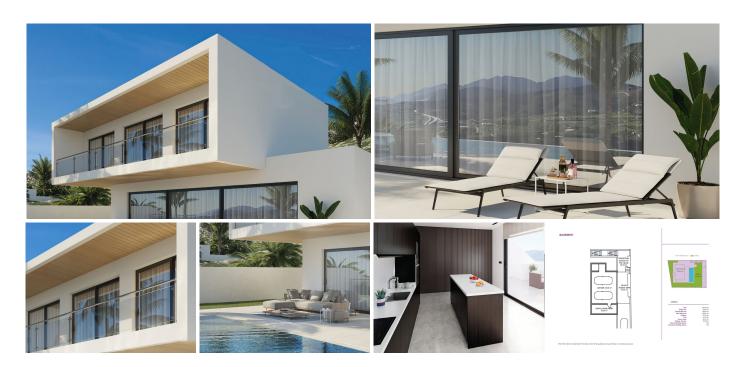

## SAMOSTATN? STOJÍCÍ VILA 3 LOŽNICE

♥ Coín

REF# R4322728 - 820.000€

3 Ložnice

Koupelny

215 m<sup>2</sup> Built

609 m<sup>2</sup> Plot

Connect with nature in these beautiful 3-storey villas on the outskirts of Coín. The large floor to ceiling window on the ground floor provides so much light that you could easily forget if you are inside or out, in the living room or on the terrace. It is a feeling of total continuity. In every space of the home, you can feel the connection with the natural environment, the garden, the terrace, the landscape, whilst taking in the breathtaking views.

The design is inspired by the transparent waters of a crystalline river and helps you appreciate the beauty and the connection with the natural environment in every corner of the home. Its cubic and modular shape

provides large open spaces that help you lead a comfortable and relaxed life.

The Basement level provides both vehicle and pedestrian access to the house, parking area, machine room and the lift (elevator).

The Ground Floor has the living room, kitchen-diner, and guest WC, plus a covered terrace and swimming pool outside.

The Top Floor is where the bedrooms are, all with fitted wardrobes. The main bedroom has an ensuite bathroom, dressing room and covered terrace. The other two bedrooms have fitted wardrobes and a covered terrace with access to a shared bathroom.

The garden will be landscaped with decorative plants, further adding to the appeal of the property.

The design of the villa will be adjusted to the client's taste. The location of the property can be chosen from the amongst the currently available plots and the house fixtures can be chosen from one of three different standard packages, though this can also be personalised according to the client's preference.