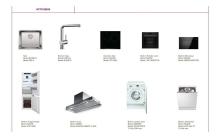

The Ground Floor has the living room, kitchen-diner, and guest WC, plus a covered terrace and swimming pool outside.

The Top Floor is where the bedrooms are, all with fitted wardrobes. The main bedroom has an ensuite bathroom, dressing room and covered terrace. The other two bedrooms have fitted wardrobes and a covered terrace with access to a shared bathroom.