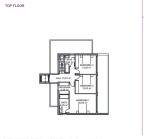

The Ground Floor has the living room, kitchen-diner, and guest WC, plus a covered terrace and swimming pool outside.

The Top Floor is where the bedrooms are, all with fitted wardrobes. The main bedroom has an ensuite bathroom, dressing room and covered terrace. The other two bedrooms have fitted wardrobes and a covered terrace with access to a shared bathroom.