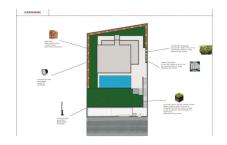

provides large open spaces that help you lead a comfortable and relaxed life.

The Basement level provides both vehicle and pedestrian access to the house, parking area, machine room and the lift (elevator).

The Ground Floor has the living room, kitchen-diner, and guest WC, plus a covered terrace and swimming pool outside.

The Top Floor is where the bedrooms are, all with fitted wardrobes. The main bedroom has an ensuite bathroom, dressing room and covered terrace. The other two bedrooms have fitted wardrobes and a covered terrace with access to a shared bathroom.

The garden will be landscaped with decorative plants, further adding to the appeal of the property.

The design of the villa will be adjusted to the client's taste. The location of the property can be chosen from the amongst the currently available plots and the house fixtures can be chosen from one of three different standard packages, though this can also be personalised according to the client's preference.