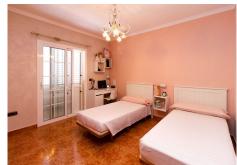

It is distributed in 3 floors, with 5 bedrooms, 2 bathrooms, living room, independent kitchen, terrace of 25 m2 approximately and a big storage room.

On the ground floor we find; an entrance hall, a bedroom on the right and another one on the left, then the living room, independent kitchen and complete bathroom, it also has a small patio where the gas heater is located and which in turn allows the entrance of natural light to the whole ground floor.

On the first floor there is a master bedroom with a balcony facing the street, a double bedroom, also with a balcony facing the street, a bedroom with its own terrace and a complete bathroom, as well as a large and bright hall.

The rooms have fitted wardrobes, the windows are aluminium with double glazing, the house is very bright and well finished. On the ground floor one of the rooms is currently used as a living room. In general it is a very big house with possibilities of modification.