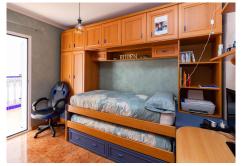

It is distributed in 3 floors, with 5 bedrooms, 2 bathrooms, living room, independent kitchen, terrace of 25 m2 approximately and a big storage room.

On the ground floor we find; an entrance hall, a bedroom on the right and another one on the left, then the living room, independent kitchen and complete bathroom, it also has a small patio where the gas heater is located and which in turn allows the entrance of natural light to the whole ground floor.

The rooms have fitted wardrobes, the windows are aluminium with double glazing, the house is very bright and well finished. On the ground floor one of the rooms is currently used as a living room. In general it is a very big house with possibilities of modification.