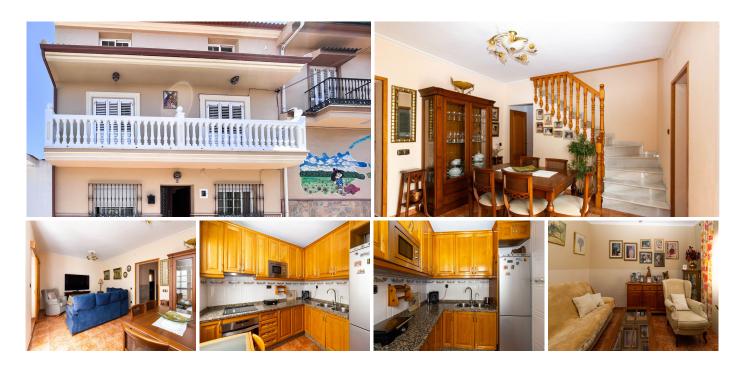

## **DVOJDOMEK 5 LOŽNICE**

REF# R4320319 - 272.000€

IBI Garbage

362 €/YEAR 84 €/YEAR

A

5 Ložnice <u>a</u>

2 Koupelny

181 m<sup>2</sup> Built 25 m<sup>2</sup> Terrace

Fantastic house of 180 m2 built in Alhaurín el Grande.

This house is located in a very quiet residential area on the outskirts of Alhaurín el Grande, very well

communicated and close to all necessary services.

It is distributed in 3 floors, with 5 bedrooms, 2 bathrooms, living room, independent kitchen, terrace of 25 m2 approximately and a big storage room.

On the ground floor we find; an entrance hall, a bedroom on the right and another one on the left, then the living room, independent kitchen and complete bathroom, it also has a small patio where the gas heater is located and which in turn allows the entrance of natural light to the whole ground floor.

On the first floor there is a master bedroom with a balcony facing the street, a double bedroom, also with a balcony facing the street, a bedroom with its own terrace and a complete bathroom, as well as a large and bright hall.

On the upper floor is the terrace and a large storage room, which in turn is the laundry area. This storage room can be converted into a flat with its own bathroom, has windows facing the street and can benefit from the terrace.

The rooms have fitted wardrobes, the windows are aluminium with double glazing, the house is very bright and well finished. On the ground floor one of the rooms is currently used as a living room. In general it is a very big house with possibilities of modification.