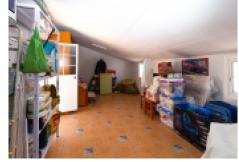

On the upper floor is the terrace and a large storage room, which in turn is the laundry area. This storage room can be converted into a flat with its own bathroom, has windows facing the street and can benefit from the terrace.