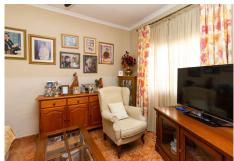

It is distributed in 3 floors, with 5 bedrooms, 2 bathrooms, living room, independent kitchen, terrace of 25 m2 approximately and a big storage room.

On the ground floor we find; an entrance hall, a bedroom on the right and another one on the left, then the living room, independent kitchen and complete bathroom, it also has a small patio where the gas heater is located and which in turn allows the entrance of natural light to the whole ground floor.

The rooms have fitted wardrobes, the windows are aluminium with double glazing, the house is very bright and well finished. On the ground floor one of the rooms is currently used as a living room. In general it is a very big house with possibilities of modification.