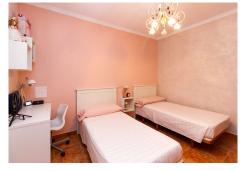

It is distributed in 3 floors, with 5 bedrooms, 2 bathrooms, living room, independent kitchen, terrace of 25 m2 approximately and a big storage room.

On the ground floor we find; an entrance hall, a bedroom on the right and another one on the left, then the living room, independent kitchen and complete bathroom, it also has a small patio where the gas heater is located and which in turn allows the entrance of natural light to the whole ground floor.

On the first floor there is a master bedroom with a balcony facing the street, a double bedroom, also with a balcony facing the street, a bedroom with its own terrace and a complete bathroom, as well as a large and bright hall.

The rooms have fitted wardrobes, the windows are aluminium with double glazing, the house is very bright and well finished. On the ground floor one of the rooms is currently used as a living room. In general it is a very big house with possibilities of modification.