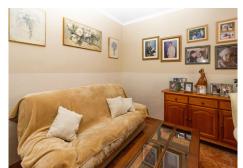

It is distributed in 3 floors, with 5 bedrooms, 2 bathrooms, living room, independent kitchen, terrace of 25 m2 approximately and a big storage room.

On the ground floor we find; an entrance hall, a bedroom on the right and another one on the left, then the living room, independent kitchen and complete bathroom, it also has a small patio where the gas heater is located and which in turn allows the entrance of natural light to the whole ground floor.

The rooms have fitted wardrobes, the windows are aluminium with double glazing, the house is very bright and well finished. On the ground floor one of the rooms is currently used as a living room. In general it is a very big house with possibilities of modification.