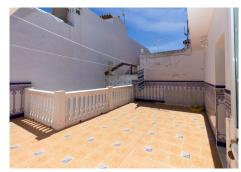

It is distributed in 3 floors, with 5 bedrooms, 2 bathrooms, living room, independent kitchen, terrace of 25 m2 approximately and a big storage room.

On the ground floor we find; an entrance hall, a bedroom on the right and another one on the left, then the living room, independent kitchen and complete bathroom, it also has a small patio where the gas heater is located and which in turn allows the entrance of natural light to the whole ground floor.

On the upper floor is the terrace and a large storage room, which in turn is the laundry area. This storage room can be converted into a flat with its own bathroom, has windows facing the street and can benefit from the terrace.