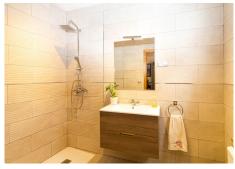

It is distributed in 3 floors, with 5 bedrooms, 2 bathrooms, living room, independent kitchen, terrace of 25 m2 approximately and a big storage room.

On the ground floor we find; an entrance hall, a bedroom on the right and another one on the left, then the living room, independent kitchen and complete bathroom, it also has a small patio where the gas heater is located and which in turn allows the entrance of natural light to the whole ground floor.