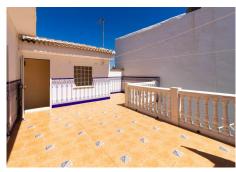

It is distributed in 3 floors, with 5 bedrooms, 2 bathrooms, living room, independent kitchen, terrace of 25 m2 approximately and a big storage room.

On the ground floor we find; an entrance hall, a bedroom on the right and another one on the left, then the living room, independent kitchen and complete bathroom, it also has a small patio where the gas heater is located and which in turn allows the entrance of natural light to the whole ground floor.

On the upper floor is the terrace and a large storage room, which in turn is the laundry area. This storage room can be converted into a flat with its own bathroom, has windows facing the street and can benefit from the terrace.