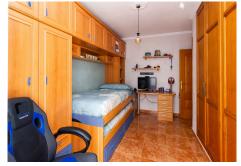

It is distributed in 3 floors, with 5 bedrooms, 2 bathrooms, living room, independent kitchen, terrace of 25 m2 approximately and a big storage room.

On the ground floor we find; an entrance hall, a bedroom on the right and another one on the left, then the living room, independent kitchen and complete bathroom, it also has a small patio where the gas heater is located and which in turn allows the entrance of natural light to the whole ground floor.

The rooms have fitted wardrobes, the windows are aluminium with double glazing, the house is very bright and well finished. On the ground floor one of the rooms is currently used as a living room. In general it is a very big house with possibilities of modification.