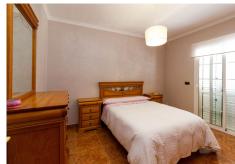

It is distributed in 3 floors, with 5 bedrooms, 2 bathrooms, living room, independent kitchen, terrace of 25 m2 approximately and a big storage room.

On the ground floor we find; an entrance hall, a bedroom on the right and another one on the left, then the living room, independent kitchen and complete bathroom, it also has a small patio where the gas heater is located and which in turn allows the entrance of natural light to the whole ground floor.

On the first floor there is a master bedroom with a balcony facing the street, a double bedroom, also with a balcony facing the street, a bedroom with its own terrace and a complete bathroom, as well as a large and bright hall.

The rooms have fitted wardrobes, the windows are aluminium with double glazing, the house is very bright and well finished. On the ground floor one of the rooms is currently used as a living room. In general it is a very big house with possibilities of modification.