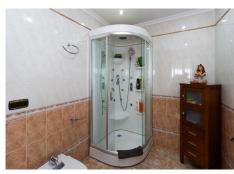

It is distributed in 3 floors, with 5 bedrooms, 2 bathrooms, living room, independent kitchen, terrace of 25 m2 approximately and a big storage room.

On the ground floor we find; an entrance hall, a bedroom on the right and another one on the left, then the living room, independent kitchen and complete bathroom, it also has a small patio where the gas heater is located and which in turn allows the entrance of natural light to the whole ground floor.