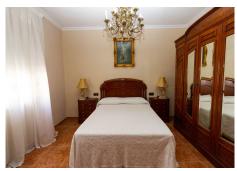

It is distributed in 3 floors, with 5 bedrooms, 2 bathrooms, living room, independent kitchen, terrace of 25 m2 approximately and a big storage room.

On the ground floor we find; an entrance hall, a bedroom on the right and another one on the left, then the living room, independent kitchen and complete bathroom, it also has a small patio where the gas heater is located and which in turn allows the entrance of natural light to the whole ground floor.

On the first floor there is a master bedroom with a balcony facing the street, a double bedroom, also with a balcony facing the street, a bedroom with its own terrace and a complete bathroom, as well as a large and bright hall.

The rooms have fitted wardrobes, the windows are aluminium with double glazing, the house is very bright and well finished. On the ground floor one of the rooms is currently used as a living room. In general it is a very big house with possibilities of modification.