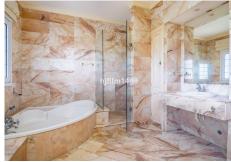

To the right of the entrance, you will find a guest toilet, an office room, master bedroom and three guest bedrooms. Two of these guest bedrooms share one bathroom and the third guest bedroom has an en-suite bathroom. The master bedroom is very large with en-suite bathroom with shower and bathtub, big area for wardrobes, and direct access to the large terrace with views.