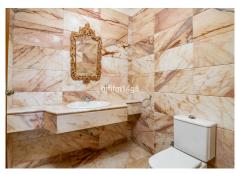

The corridor to the left of the entrance takes you to the spacious kitchen with stunning wooden beam ceiling, open fireplace, and seating area. It also has a separate pantry/laundry room. This side of the house also gives access to the garage and one guest bedroom with en-suite bathroom.

To the right of the entrance, you will find a guest toilet, an office room, master bedroom and three guest bedrooms. Two of these guest bedrooms share one bathroom and the third guest bedroom has an en-suite bathroom. The master bedroom is very large with en-suite bathroom with shower and bathtub, big area for wardrobes, and direct access to the large terrace with views.