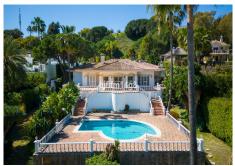

houses if wished!).

This villa is built on one level on a large plot of 3.455sqm. As you enter the house you have a wonderful driveway surrounded by gardens. You have access to park in the garage and access to the main entrance of the house. Before the main entrance door, you are greeted with a wonderful courtyard. As you enter you have a grand entrance hall with a corridor leading left and right. Straight ahead is the large living and dining room with open fireplace and incredible mountain views that will blow you away from the moment you enter. A very large space that can be converted and used as wished. Direct access out to the wow factor terrace that is very large and offers open views of the La Concha mountain and the sea. A few steps down leads to the swimming pool and garden area. If you are a family that love relaxing on a terrace, there is so much fantastic space to enjoy in this house.