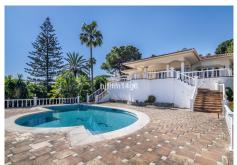

houses if wished!).

This villa is built on one level on a large plot of 3.455sqm. As you enter the house you have a wonderful driveway surrounded by gardens. You have access to park in the garage and access to the main entrance of the house. Before the main entrance door, you are greeted with a wonderful courtyard. As you enter you have a grand entrance hall with a corridor leading left and right. Straight ahead is the large living and dining room with open fireplace and incredible mountain views that will blow you away from the moment you enter. A very large space that can be converted and used as wished. Direct access out to the wow factor terrace that is very large and offers open views of the La Concha mountain and the sea. A few steps down leads to the swimming pool and garden area. If you are a family that love relaxing on a terrace, there is so much fantastic space to enjoy in this house.