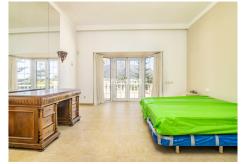

To the right of the entrance, you will find a guest toilet, an office room, master bedroom and three guest bedrooms. Two of these guest bedrooms share one bathroom and the third guest bedroom has an en-suite bathroom. The master bedroom is very large with en-suite bathroom with shower and bathtub, big area for wardrobes, and direct access to the large terrace with views.