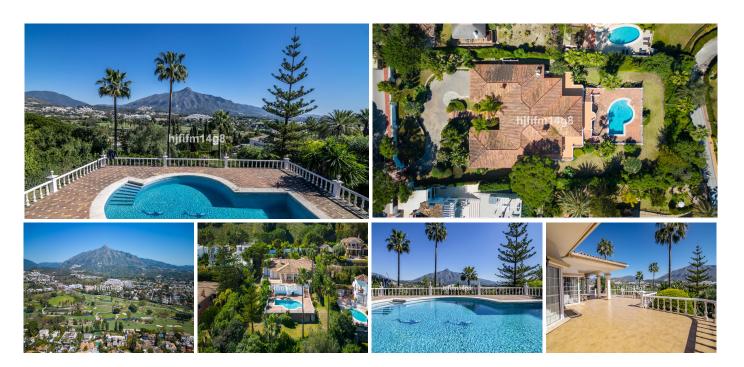

## SAMOSTATN? STOJÍCÍ VILA 5 LOŽNICE

Las Brisas

REF# R4306483 - 4.275.000€

5 Ložnice

5.5 Koupelny

518 m<sup>2</sup> Built

3455 m<sup>2</sup> Plot

Introducing this excellent investment opportunity for a fantastic villa in an unbeatable location in Nueva Andalucia. Nueva Andalucia is one of the most sought-after parts of Marbella as it is surrounded by popular golf courses of the Golf Valley and other amenities including restaurants, shopping, supermarkets, and beaches. Your new home will be just a few minutes away from Puerto Banus where you will be spoilt for choice of ways to enjoy your Mediterranean life to the fullest. If you are looking for a good investment in the Nueva Andalucia, you will not find better than this! Built on a large plot, there is so much room for doing small changes and making this your dream house or replacing the existing house (you can build up to three

houses if wished!).

This villa is built on one level on a large plot of 3.455sqm. As you enter the house you have a wonderful driveway surrounded by gardens. You have access to park in the garage and access to the main entrance of the house. Before the main entrance door, you are greeted with a wonderful courtyard. As you enter you have a grand entrance hall with a corridor leading left and right. Straight ahead is the large living and dining room with open fireplace and incredible mountain views that will blow you away from the moment you enter. A very large space that can be converted and used as wished. Direct access out to the wow factor terrace that is very large and offers open views of the La Concha mountain and the sea. A few steps down leads to the swimming pool and garden area. If you are a family that love relaxing on a terrace, there is so much fantastic space to enjoy in this house.