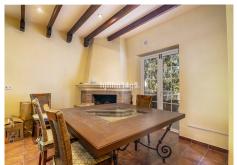

The corridor to the left of the entrance takes you to the spacious kitchen with stunning wooden beam ceiling, open fireplace, and seating area. It also has a separate pantry/laundry room. This side of the house also gives access to the garage and one guest bedroom with en-suite bathroom.