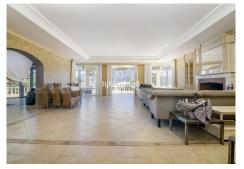

houses if wished!).

This villa is built on one level on a large plot of 3.455sqm. As you enter the house you have a wonderful driveway surrounded by gardens. You have access to park in the garage and access to the main entrance of the house. Before the main entrance door, you are greeted with a wonderful courtyard. As you enter you have a grand entrance hall with a corridor leading left and right. Straight ahead is the large living and dining room with open fireplace and incredible mountain views that will blow you away from the moment you enter. A very large space that can be converted and used as wished. Direct access out to the wow factor terrace that is very large and offers open views of the La Concha mountain and the sea. A few steps down leads to the swimming pool and garden area. If you are a family that love relaxing on a terrace, there is so much fantastic space to enjoy in this house.

The corridor to the left of the entrance takes you to the spacious kitchen with stunning wooden beam ceiling, open fireplace, and seating area. It also has a separate pantry/laundry room. This side of the house also gives access to the garage and one guest bedroom with en-suite bathroom.

To the right of the entrance, you will find a guest toilet, an office room, master bedroom and three guest bedrooms. Two of these guest bedrooms share one bathroom and the third guest bedroom has an en-suite bathroom. The master bedroom is very large with en-suite bathroom with shower and bathtub, big area for wardrobes, and direct access to the large terrace with views.