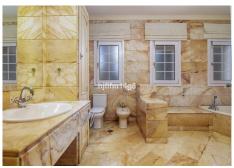

To the right of the entrance, you will find a guest toilet, an office room, master bedroom and three guest bedrooms. Two of these guest bedrooms share one bathroom and the third guest bedroom has an en-suite bathroom. The master bedroom is very large with en-suite bathroom with shower and bathtub, big area for wardrobes, and direct access to the large terrace with views.