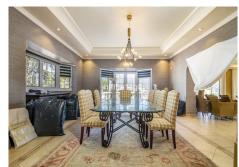

houses if wished!).

This villa is built on one level on a large plot of 3.455sqm. As you enter the house you have a wonderful driveway surrounded by gardens. You have access to park in the garage and access to the main entrance of the house. Before the main entrance door, you are greeted with a wonderful courtyard. As you enter you have a grand entrance hall with a corridor leading left and right. Straight ahead is the large living and dining room with open fireplace and incredible mountain views that will blow you away from the moment you enter. A very large space that can be converted and used as wished. Direct access out to the wow factor terrace that is very large and offers open views of the La Concha mountain and the sea. A few steps down leads to the swimming pool and garden area. If you are a family that love relaxing on a terrace, there is so much fantastic space to enjoy in this house.