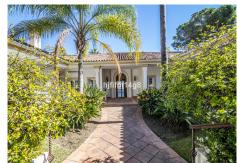

houses if wished!).

This villa is built on one level on a large plot of 3.455sqm. As you enter the house you have a wonderful driveway surrounded by gardens. You have access to park in the garage and access to the main entrance of the house. Before the main entrance door, you are greeted with a wonderful courtyard. As you enter you have a grand entrance hall with a corridor leading left and right. Straight ahead is the large living and dining room with open fireplace and incredible mountain views that will blow you away from the moment you enter. A very large space that can be converted and used as wished. Direct access out to the wow factor terrace that is very large and offers open views of the La Concha mountain and the sea. A few steps down leads to the swimming pool and garden area. If you are a family that love relaxing on a terrace, there is so much fantastic space to enjoy in this house.