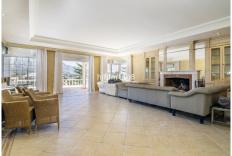

houses if wished!).

This villa is built on one level on a large plot of 3.455sqm. As you enter the house you have a wonderful driveway surrounded by gardens. You have access to park in the garage and access to the main entrance of the house. Before the main entrance door, you are greeted with a wonderful courtyard. As you enter you have a grand entrance hall with a corridor leading left and right. Straight ahead is the large living and dining room with open fireplace and incredible mountain views that will blow you away from the moment you enter. A very large space that can be converted and used as wished. Direct access out to the wow factor terrace that is very large and offers open views of the La Concha mountain and the sea. A few steps down leads to the swimming pool and garden area. If you are a family that love relaxing on a terrace, there is so much fantastic space to enjoy in this house.