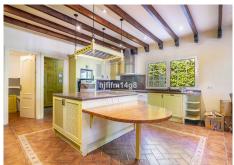

The corridor to the left of the entrance takes you to the spacious kitchen with stunning wooden beam ceiling, open fireplace, and seating area. It also has a separate pantry/laundry room. This side of the house also gives access to the garage and one guest bedroom with en-suite bathroom.