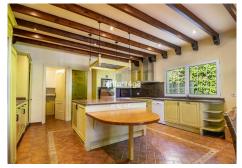

The corridor to the left of the entrance takes you to the spacious kitchen with stunning wooden beam ceiling, open fireplace, and seating area. It also has a separate pantry/laundry room. This side of the house also gives access to the garage and one guest bedroom with en-suite bathroom.