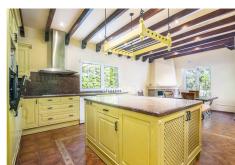

The corridor to the left of the entrance takes you to the spacious kitchen with stunning wooden beam ceiling, open fireplace, and seating area. It also has a separate pantry/laundry room. This side of the house also gives access to the garage and one guest bedroom with en-suite bathroom.