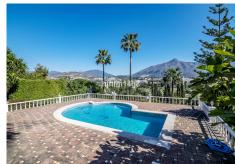

houses if wished!).

This villa is built on one level on a large plot of 3.455sqm. As you enter the house you have a wonderful driveway surrounded by gardens. You have access to park in the garage and access to the main entrance of the house. Before the main entrance door, you are greeted with a wonderful courtyard. As you enter you have a grand entrance hall with a corridor leading left and right. Straight ahead is the large living and dining room with open fireplace and incredible mountain views that will blow you away from the moment you enter. A very large space that can be converted and used as wished. Direct access out to the wow factor terrace that is very large and offers open views of the La Concha mountain and the sea. A few steps down leads to the swimming pool and garden area. If you are a family that love relaxing on a terrace, there is so much fantastic space to enjoy in this house.