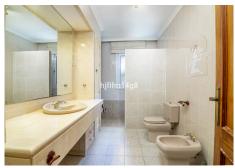

The corridor to the left of the entrance takes you to the spacious kitchen with stunning wooden beam ceiling, open fireplace, and seating area. It also has a separate pantry/laundry room. This side of the house also gives access to the garage and one guest bedroom with en-suite bathroom.

To the right of the entrance, you will find a guest toilet, an office room, master bedroom and three guest bedrooms. Two of these guest bedrooms share one bathroom and the third guest bedroom has an en-suite bathroom. The master bedroom is very large with en-suite bathroom with shower and bathtub, big area for wardrobes, and direct access to the large terrace with views.