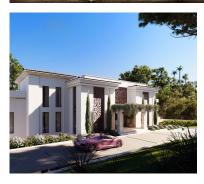

## SAMOSTATN? STOJÍCÍ VILA 6 LOŽNICE

O Los Flamingos

REF# R4304080 - 9.800.000€

6 Ložnice

6 Koupelny

1200 m<sup>2</sup> Built

3200 m<sup>2</sup> Plot

The modern villa is an exceptional property that offers an unmatched level of luxury and sophistication. Situated on a vast 3200 square meter plot, this villa offers residents ample space to enjoy their privacy and an abundance of natural light that floods the interior space. The villa's unique and breathtaking design is evident from the moment you set your eyes on it, with a clean and modern exterior that exudes a sense of contemporary elegance.

Overall, this modern villa is the epitome of style and sophistication, offering residents an unparalleled level of luxury and comfort. With its prime location on the front golf line and stunning design, this villa is sure to leave a lasting impression on anyone who sets foot in it.