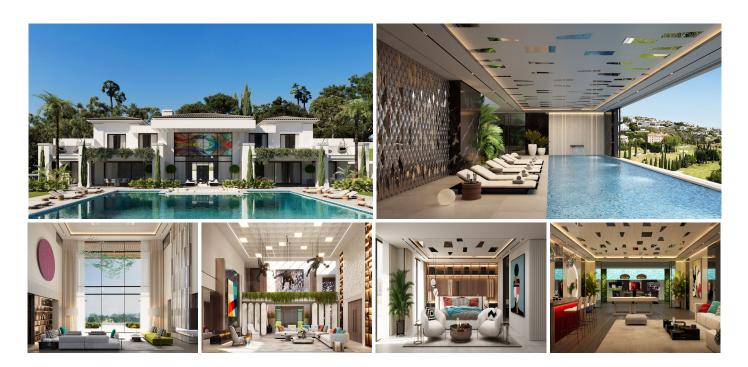

## SAMOSTATN? STOJÍCÍ VILA 6 LOŽNICE

O Los Flamingos

REF# R4304080 - 9.800.000€

6 Ložnice

6 Koupelny

1200 m<sup>2</sup> Built

3200 m<sup>2</sup> Plot

The modern villa is an exceptional property that offers an unmatched level of luxury and sophistication. Situated on a vast 3200 square meter plot, this villa offers residents ample space to enjoy their privacy and an abundance of natural light that floods the interior space. The villa's unique and breathtaking design is evident from the moment you set your eyes on it, with a clean and modern exterior that exudes a sense of contemporary elegance.

One of the highlights of this villa is the beautiful garden that surrounds it, providing a tranquil space to enjoy the natural surroundings. The sparkling swimming pool is a perfect place to relax and soak up the sun, while the golf course offers breathtaking views that are sure to leave a lasting impression.