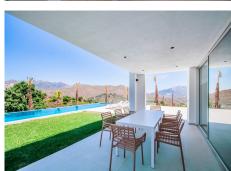

The house is situated on a plot of land that is surrounded by lush greenery and a variety of trees and plants. There are several outdoor living spaces, including a large terrace with comfortable seating and dining areas, as well as a swimming pool and a roof terrace.

Inside, the house is spacious and open, with high ceilings and clean lines. The living room is the heart of the home, with large windows that offer panoramic views of the surrounding mountains and sea. The kitchen is modern and fully equipped, with high-end appliances.