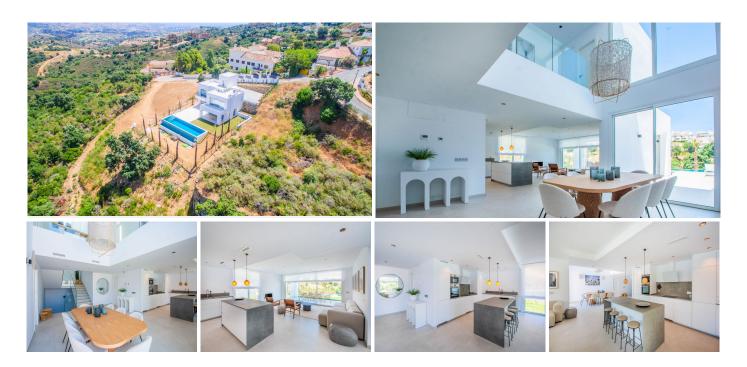

1481 m<sup>2</sup> Plot

100 m<sup>2</sup> Terrace

La Mairena is a beautiful area located in the hills of Marbella, on the Costa del Sol in Spain. The area is known for its natural beauty and stunning views of the Mediterranean Sea, and it is the perfect location for a

modern house surrounded by green zones.

As you approach the house, you are greeted by a beautiful driveway that leads up to a modern and sleek architectural masterpiece. The house is designed to seamlessly blend in with its natural surroundings, with large windows and sliding glass doors that allow for plenty of natural light and breathtaking views.

The house is situated on a plot of land that is surrounded by lush greenery and a variety of trees and plants. There are several outdoor living spaces, including a large terrace with comfortable seating and dining areas, as well as a swimming pool and a roof terrace.