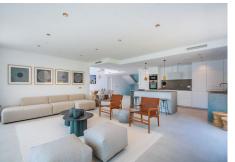

Inside, the house is spacious and open, with high ceilings and clean lines. The living room is the heart of the home, with large windows that offer panoramic views of the surrounding mountains and sea. The kitchen is modern and fully equipped, with high-end appliances.