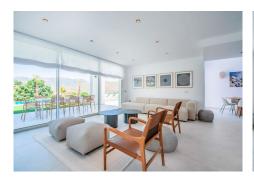

Inside, the house is spacious and open, with high ceilings and clean lines. The living room is the heart of the home, with large windows that offer panoramic views of the surrounding mountains and sea. The kitchen is modern and fully equipped, with high-end appliances.