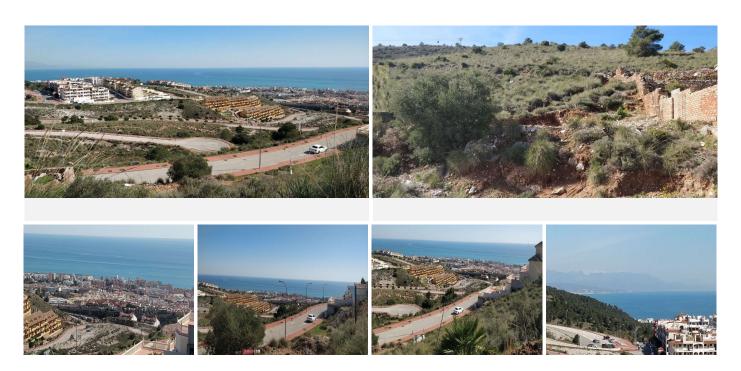

## RESIDENTIAL PLOT

Benalmadena

REF# R4258060 - 257.100€

For sale urban plot of 610m2 with a buildable area of 0.25%. Located in Benalmádena (Sant Angeló area) with impressive views of the sea, WITH A LICENSE AND VALID PROJECT IN FORCE APPROVED FOR A VALUE OF €45,000 INCLUDED IN THE SALE PRICE OF THE PLOT to build an independent house, the project consists of 200 meters on the ground floor of the basement plus garage, 200 meters upstairs living room, independent kitchen, two bedrooms, bathroom, plus attic floor with master bedroom with dressing room, bathroom and terrace with spectacular views, pool, barbecue area.