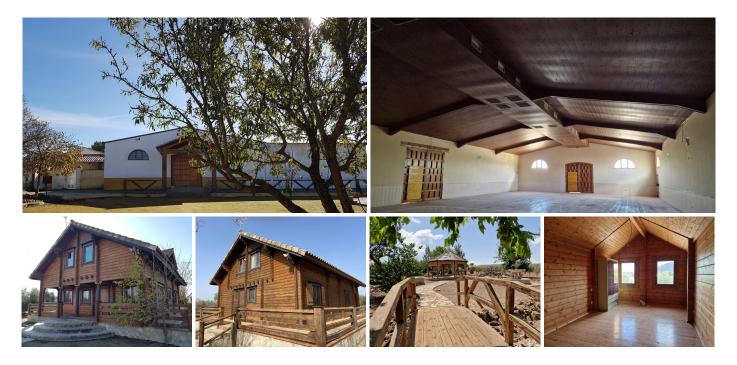

Approximately 10 Acres of land which includes well established olive trees.

Previously an events and equestrian centre, but given the versatile nature of the land there are endless possibilities.

This property boasts several outbuildings which are laid out perfectly for events and are surrounded by nature.

The largest of the outbuildings was originally an equestrian arena which was more recently utilised for parties and events.

Large outdoor yard which was originally a 20-horse stable area.

Large area in front of the property which is currently used as a carpark area.

Currently on the plot sits a Scandinavian style wooden house which is currently divided into 2 separate living quarters under the same roof, each with their own private access.

The first consists of 3 bedrooms, a family bathroom, fitted kitchen with access to the open plan living area.

The second is self contained with 1 bedroom, bathroom, small kitchen and living area.

Both have unspoilt views over the countryside.

VIEWING IS ESSENTIAL TO APPRECIATE THE BEAUTY OF THIS UNIQUE PROPERTY – VIDEOS OF THIS PROPERTY AVAILABLE ON REQUEST PLEASE NOTE THAT THIS PROPERTY IS CURRENTLY SECURELY LOCKED UP AND AS SUCH NEEDS UPDATING BY THE BUYER DEPENDING ON THE USE THEY WISH TO GIVE THIS PROPERTY.