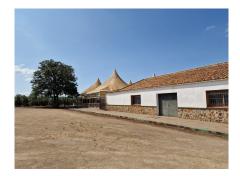

Approximately 10 Acres of land which includes well established olive trees.

Previously an events and equestrian centre, but given the versatile nature of the land there are endless possibilities.

This property boasts several outbuildings which are laid out perfectly for events and are surrounded by nature.

The largest of the outbuildings was originally an equestrian arena which was more recently utilised for parties and events.

Large outdoor yard which was originally a 20-horse stable area.

Large area in front of the property which is currently used as a carpark area.