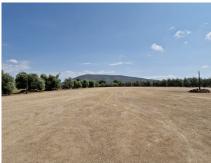

Approximately 10 Acres of land which includes well established olive trees.

Previously an events and equestrian centre, but given the versatile nature of the land there are endless possibilities.

This property boasts several outbuildings which are laid out perfectly for events and are surrounded by nature.