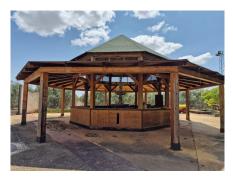

Approximately 10 Acres of land which includes well established olive trees.

Previously an events and equestrian centre, but given the versatile nature of the land there are endless possibilities.

This property boasts several outbuildings which are laid out perfectly for events and are surrounded by nature.

The largest of the outbuildings was originally an equestrian arena which was more recently utilised for parties and events.

Large outdoor yard which was originally a 20-horse stable area.

Large area in front of the property which is currently used as a carpark area.