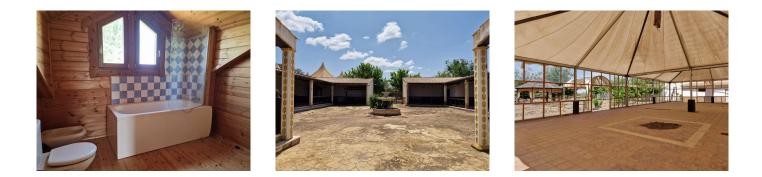

Approximately 10 Acres of land which includes well established olive trees.

Previously an events and equestrian centre, but given the versatile nature of the land there are endless possibilities.

This property boasts several outbuildings which are laid out perfectly for events and are surrounded by nature.

The largest of the outbuildings was originally an equestrian arena which was more recently utilised for parties and events.

Large outdoor yard which was originally a 20-horse stable area.

Large area in front of the property which is currently used as a carpark area.

Currently on the plot sits a Scandinavian style wooden house which is currently divided into 2 separate living quarters under the same roof, each with their own private access.

The first consists of 3 bedrooms, a family bathroom, fitted kitchen with access to the open plan living area.

The second is self contained with 1 bedroom, bathroom, small kitchen and living area.

Both have unspoilt views over the countryside.

VIEWING IS ESSENTIAL TO APPRECIATE THE BEAUTY OF THIS UNIQUE PROPERTY – VIDEOS OF THIS PROPERTY AVAILABLE ON REQUEST PLEASE NOTE THAT THIS PROPERTY IS CURRENTLY SECURELY LOCKED UP AND AS SUCH NEEDS UPDATING BY THE BUYER DEPENDING ON THE USE THEY WISH TO GIVE THIS PROPERTY.