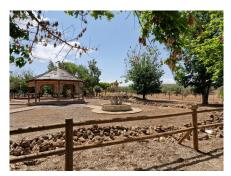

Approximately 10 Acres of land which includes well established olive trees.

Previously an events and equestrian centre, but given the versatile nature of the land there are endless possibilities.

This property boasts several outbuildings which are laid out perfectly for events and are surrounded by nature.

The largest of the outbuildings was originally an equestrian arena which was more recently utilised for parties and events.

Large outdoor yard which was originally a 20-horse stable area.

Large area in front of the property which is currently used as a carpark area.