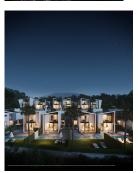

New Development: Prices from €1,450,000 to €1,450,000. [Bedrooms: 3] [Bathrooms: 2] [Built size: 381m2]. "Where architecture meets nature, the Mediterranean Sea and Golf"

This urbanization has 20 standalone houses with a lot of space in different sizes and orientations, all with garage and private pools. Magnificent views of the golf course with the sea in the background.

## Design:

Starting from the traditional silhouette of a house, the primordial pentagon, the design team has evolved these geometric lines to create a symbiosis with the existing vegetation, establishing a continuous dialogue with nature, its energy and its movement.

This is how the central axis that configures the traditional sloping roof of the house breaks and moves one of its edges, dancing to the rhythm of the wind breeze. This generates a distinction between each villa, creating a unique skyline on the Costa del Sol.

Under the philosophy of "Less is More", the design conveys the search for pure, elegant and gentle lines.

Materials such as natural wood have been used in selected areas of the villa's cladding, allowing a constant dialogue with the natural landscape around it, and unquestionably bestowing on the project the uniqueness, elegance and purity.