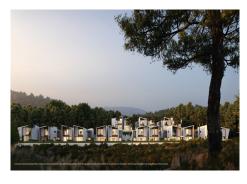

New Development: Prices from €1,450,000 to €1,450,000. [Bedrooms: 3] [Bathrooms: 2] [Built size: 381m2]. "Where architecture meets nature, the Mediterranean Sea and Golf"

This urbanization has 20 standalone houses with a lot of space in different sizes and orientations, all with garage and private pools. Magnificent views of the golf course with the sea in the background.

## Design:

Starting from the traditional silhouette of a house, the primordial pentagon, the design team has evolved these geometric lines to create a symbiosis with the existing vegetation, establishing a continuous dialogue with nature, its energy and its movement.

This is how the central axis that configures the traditional sloping roof of the house breaks and moves one of its edges, dancing to the rhythm of the wind breeze. This generates a distinction between each villa, creating a unique skyline on the Costa del Sol.