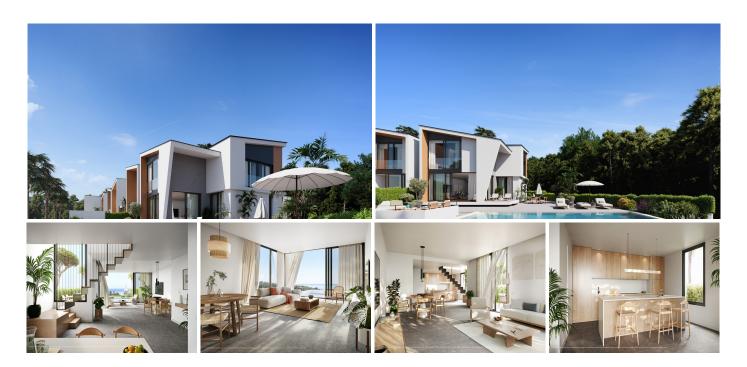

## SAMOSTATN? STOJÍCÍ VILA 3 LOŽNICE

♥ El Chaparral

REF# R4227904 - 1.450.000€

3 Ložnice

Koupelny

356 m<sup>2</sup> Built

25 m<sup>2</sup> Plot

57 m<sup>2</sup> Terrace

New Development: Prices from €1,450,000 to €1,450,000. [Bedrooms: 3] [Bathrooms: 2] [Built size: 381m2]. "Where architecture meets nature, the Mediterranean Sea and Golf"

This urbanization has 20 standalone houses with a lot of space in different sizes and orientations, all with garage and private pools. Magnificent views of the golf course with the sea in the background.

## Design:

Starting from the traditional silhouette of a house, the primordial pentagon, the design team has evolved these geometric lines to create a symbiosis with the existing vegetation, establishing a continuous dialogue with nature, its energy and its movement.

This is how the central axis that configures the traditional sloping roof of the house breaks and moves one of its edges, dancing to the rhythm of the wind breeze. This generates a distinction between each villa, creating a unique skyline on the Costa del Sol.

## Location:

Halfway between Marbella and Málaga and less than 500 meters from the coast of Mijas, this new luxury community responds to the international demand of a select group of high-level clients.