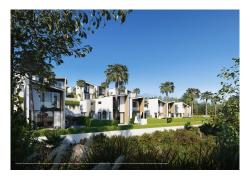

New Development: Prices from €1,450,000 to €1,450,000. [Bedrooms: 3] [Bathrooms: 2] [Built size: 381m2]. "Where architecture meets nature, the Mediterranean Sea and Golf"

This urbanization has 20 standalone houses with a lot of space in different sizes and orientations, all with garage and private pools. Magnificent views of the golf course with the sea in the background.

## Design:

Starting from the traditional silhouette of a house, the primordial pentagon, the design team has evolved these geometric lines to create a symbiosis with the existing vegetation, establishing a continuous dialogue with nature, its energy and its movement.

This is how the central axis that configures the traditional sloping roof of the house breaks and moves one of its edges, dancing to the rhythm of the wind breeze. This generates a distinction between each villa, creating a unique skyline on the Costa del Sol.