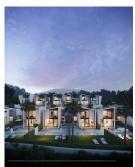

New Development: Prices from €1,450,000 to €1,450,000. [Bedrooms: 3] [Bathrooms: 2] [Built size: 381m2]. "Where architecture meets nature, the Mediterranean Sea and Golf"

This urbanization has 20 standalone houses with a lot of space in different sizes and orientations, all with garage and private pools. Magnificent views of the golf course with the sea in the background.

## Design:

Starting from the traditional silhouette of a house, the primordial pentagon, the design team has evolved these geometric lines to create a symbiosis with the existing vegetation, establishing a continuous dialogue with nature, its energy and its movement.

This is how the central axis that configures the traditional sloping roof of the house breaks and moves one of its edges, dancing to the rhythm of the wind breeze. This generates a distinction between each villa, creating a unique skyline on the Costa del Sol.

Under the philosophy of "Less is More", the design conveys the search for pure, elegant and gentle lines.

Materials such as natural wood have been used in selected areas of the villa's cladding, allowing a constant dialogue with the natural landscape around it, and unquestionably bestowing on the project the uniqueness, elegance and purity.