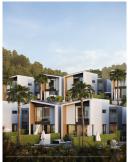

## Design:

Starting from the traditional silhouette of a house, the primordial pentagon, the design team has evolved these geometric lines to create a symbiosis with the existing vegetation, establishing a continuous dialogue with nature, its energy and its movement.

This is how the central axis that configures the traditional sloping roof of the house breaks and moves one of its edges, dancing to the rhythm of the wind breeze. This generates a distinction between each villa, creating a unique skyline on the Costa del Sol.

Under the philosophy of "Less is More", the design conveys the search for pure, elegant and gentle lines.

Materials such as natural wood have been used in selected areas of the villa's cladding, allowing a constant dialogue with the natural landscape around it, and unquestionably bestowing on the project the uniqueness, elegance and purity.