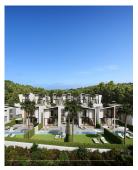

New Development: Prices from €1,450,000 to €1,450,000. [Bedrooms: 3] [Bathrooms: 2] [Built size: 381m2]. "Where architecture meets nature, the Mediterranean Sea and Golf"

This urbanization has 20 standalone houses with a lot of space in different sizes and orientations, all with garage and private pools. Magnificent views of the golf course with the sea in the background.

## Design:

Starting from the traditional silhouette of a house, the primordial pentagon, the design team has evolved these geometric lines to create a symbiosis with the existing vegetation, establishing a continuous dialogue with nature, its energy and its movement.

This is how the central axis that configures the traditional sloping roof of the house breaks and moves one of its edges, dancing to the rhythm of the wind breeze. This generates a distinction between each villa, creating a unique skyline on the Costa del Sol.