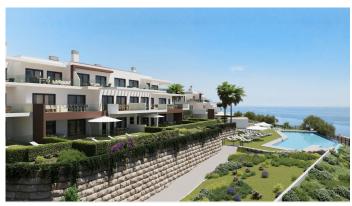

## P?ÍZEMNÍ APARTMÁN 2 LOŽNICE

Casares

REF# R4199632 - 399.000€

2 Ložnice

Koupelny

87 m<sup>2</sup> Built

32 m<sup>2</sup> Terrace

New Development: Prices from €399,000 to €649,000. [Bedrooms: 2] [Bathrooms: 2] [Built size: 87m2 – 116m2].

Apartments with spectacular sea views. Strategically located 250m from the beach, Azata Delmare is a complex of 74 apartments of 2 and 3 bedrooms.

Strategically located 250m from the beach, Azata Delmare is a complex of 74 apartments of 2 and 3 bedrooms, on three levels, divided on 7 residential buildings and located in a gated residential community, which provides an important privacy and security for the neighborhood.

The complex has a beautiful infinity pool, a co-working area and an indoor gym. The orientation, mostly to

the south, gives brightness to all the apartments.

Designed with an avant-garde and contemporary style. The apartments and penthouses have been conceived to enjoy sea and mountain views, with functional and modern layouts and excellent construction qualities focused on efficiency and energy savings and respectful with the environment. Spacious terraces are projected from which you can enjoy beautiful sea and mountain views. parking and storage room included in the price.