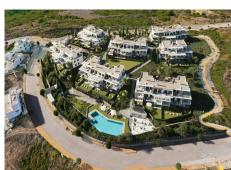

Apartments with spectacular sea views. Strategically located 250m from the beach, Azata Delmare is a complex of 74 apartments of 2 and 3 bedrooms.

Strategically located 250m from the beach, Azata Delmare is a complex of 74 apartments of 2 and 3 bedrooms, on three levels, divided on 7 residential buildings and located in a gated residential community, which provides an important privacy and security for the neighborhood.

The complex has a beautiful infinity pool, a co-working area and an indoor gym. The orientation, mostly to

the south, gives brightness to all the apartments.

Designed with an avant-garde and contemporary style. The apartments and penthouses have been conceived to enjoy sea and mountain views, with functional and modern layouts and excellent construction qualities focused on efficiency and energy savings and respectful with the environment. Spacious terraces are projected from which you can enjoy beautiful sea and mountain views. parking and storage room included in the price.