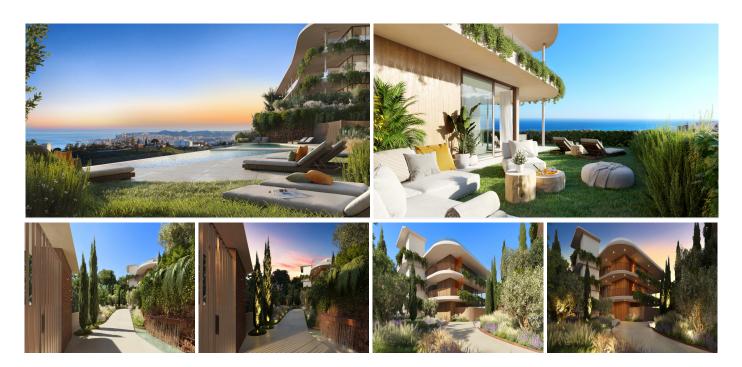

This development located just 3 minutes walking from Sport Club heading west. The plot has an area of 74,703 m2 with 224 homes. The modules will be made up of 3 floors, ground floor or garden villas, first floor and attic. It will have more than 20,000 m2 of landscaped green areas with native plants.

On the other hand, each module will have a south/southwest orientation and will be located on platforms to guarantee the best views. In addition, most of the modules will have an infinity pool to maximize south/southwest views in common areas. Modern, close and functional architecture where natural light invades all spaces, making it a unique collection.