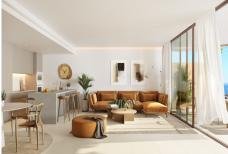

## APARTMÁN VE ST?EDNÍM PAT?E 2 LOŽNICE

Fuengirola

REF# R4195054 - 725.000€

2 Ložnice

Koupelny

113 m² Built

New Development: Prices from €725,000 to €1,890,000. [Bedrooms: 2-3] [Bathrooms: 2] [Built size: 113m2-200m2].

On the other hand, each module will have a south/southwest orientation and will be located on platforms to guarantee the best views. In addition, most of the modules will have an infinity pool to maximize south/southwest views in common areas. Modern, close and functional architecture where natural light invades all spaces, making it a unique collection.