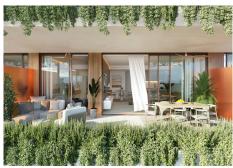

This development located just 3 minutes walking from Sport Club heading west. The plot has an area of 74,703 m2 with 224 homes. The modules will be made up of 3 floors, ground floor or garden villas, first floor and attic. It will have more than 20,000 m2 of landscaped green areas with native plants.

On the other hand, each module will have a south/southwest orientation and will be located on platforms to guarantee the best views. In addition, most of the modules will have an infinity pool to maximize south/southwest views in common areas. Modern, close and functional architecture where natural light invades all spaces, making it a unique collection.