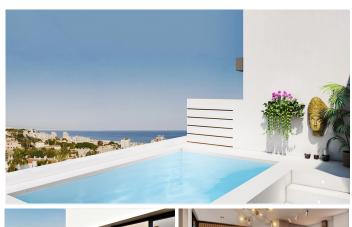

## APARTMÁN VE ST?EDNÍM PAT?E 2 LOŽNICE

♥ Torremolinos

REF# R4195033 - 549.000€

2 Ložnice

2 Koupelny

91 m<sup>2</sup> Built

19 m<sup>2</sup> Terrace

New Development: Prices from €549,000 to €549,000. [Bedrooms: 2] [Bathrooms: 2] [Built size: 91m2].

This singular and emblematic building is raised over 3 floors in which 8 Luxury Properties, 16 parking spaces and 10 storerooms, are integrated into the natural urban environment situated in an incomparable residential area, more and more in demand for its excellent location in Torremolinos.

Large windows that let in all the natural light producing a flow between the interior and exterior of the property, due to the design of the terraces and the glass curtains the spaces multiply.

Knowing how to enjoy the moment is not only a personal election but also an esthetic quality reserved to few people. Your new property in this development allows you to adapt your life style to the next superior