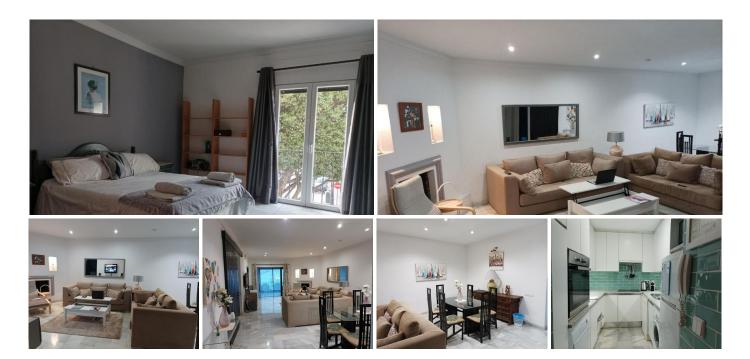

Spectacular 2 bedroom, 2 bathroom flat for sale in the heart of Puerto Banús. The flat offers beautiful views to the Antonio Banderas square with its shopping area and within walking distance to the Corte Ingles,

trendy restaurants, luxury shops and the marina.

This extraordinary flat consists of two spacious bedrooms with two bathrooms. One of them in suite. Spacious living-dining room, fully equipped kitchen, closed terrace and parking space. The property has been built with excellent materials. Climalit PVC double glazed windows were installed for comfort and thermal insulation, it has high ceilings which gives a feeling of more space, marble floors and central AC. The building has a lift and underground parking spaces.

The property is excellent to live in and enjoy the comfort and excellent location, but also has a high income potential, as it can be rented out most of the year, either short or long term. It is ideal for holidays, but it is also ready to be enjoyed all year round.