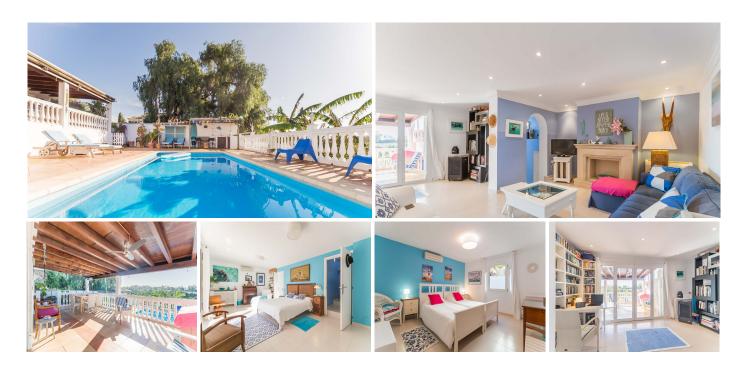

Fantastic 4 bed 3 bath, west facing detached villa in Valle del Sol, Guadalmina Alta. This home has retained its Andalucian character and charm and is bright and spacious inside. All bedroom are large and have plenty of natural light as well as A/C. This home is west facing so not only will you be bathed in sun all

day but you get to experience the most magical sunsets from the terrace and pool area which overlook a meadow, the Guadalmina river and the surrounding hills. The swimming pool is 9 x 4 meters and has been terraced to allow for sunbeds and the all important summer kitchen and BBQ area. There is a garage for covered parking plus off street parking for a further 3 cars if needed, within the plot.

Features: Garage, carport, A/C, fireplace, Solar panels, open views, outdoor kitchen/BBQ, private garden, private pool.

Location: Valle del Sol is just by Guadalmina Alta. The house is about 500 meters from Guadalmina Golf course, a few minutes drive to some of the best international schools in the area, 5 minutes by car to the beach, San Pedro de Alcantara town, as well as the commercial centre of Guadalmina where you will find an array of very good bars and restaurants, as well as shops, supermarkets, banks etc. About 5 mins in car to four international schools, 10 mins to Puerto Banus and about 40 mins to Malaga airport. The immediate area boasts 3 golf courses: Guadalmina, Atalaya and Los Arqueros and is a few minutes from the fantastic waterski lake with pool and restaurant which is very popular with families.