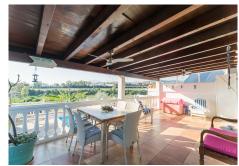

Fantastic 4 bed 3 bath, west facing detached villa in Valle del Sol, Guadalmina Alta. This home has retained its Andalucian character and charm and is bright and spacious inside. All bedroom are large and have plenty of natural light as well as A/C. This home is west facing so not only will you be bathed in sun all

day but you get to experience the most magical sunsets from the terrace and pool area which overlook a meadow, the Guadalmina river and the surrounding hills. The swimming pool is 9 x 4 meters and has been terraced to allow for sunbeds and the all important summer kitchen and BBQ area. There is a garage for covered parking plus off street parking for a further 3 cars if needed, within the plot.