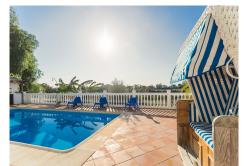

day but you get to experience the most magical sunsets from the terrace and pool area which overlook a meadow, the Guadalmina river and the surrounding hills. The swimming pool is 9 x 4 meters and has been terraced to allow for sunbeds and the all important summer kitchen and BBQ area. There is a garage for covered parking plus off street parking for a further 3 cars if needed, within the plot.