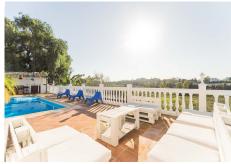

day but you get to experience the most magical sunsets from the terrace and pool area which overlook a meadow, the Guadalmina river and the surrounding hills. The swimming pool is 9 x 4 meters and has been terraced to allow for sunbeds and the all important summer kitchen and BBQ area. There is a garage for covered parking plus off street parking for a further 3 cars if needed, within the plot.

Features: Garage, carport, A/C, fireplace, Solar panels, open views, outdoor kitchen/BBQ, private garden, private pool.

Location: Valle del Sol is just by Guadalmina Alta. The house is about 500 meters from Guadalmina Golf course, a few minutes drive to some of the best international schools in the area, 5 minutes by car to the beach, San Pedro de Alcantara town, as well as the commercial centre of Guadalmina where you will find an array of very good bars and restaurants, as well as shops, supermarkets, banks etc. About 5 mins in car to four international schools, 10 mins to Puerto Banus and about 40 mins to Malaga airport. The immediate area boasts 3 golf courses: Guadalmina, Atalaya and Los Arqueros and is a few minutes from the fantastic waterski lake with pool and restaurant which is very popular with families.