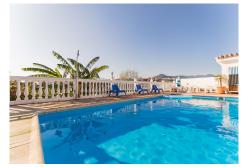

day but you get to experience the most magical sunsets from the terrace and pool area which overlook a meadow, the Guadalmina river and the surrounding hills. The swimming pool is 9 x 4 meters and has been terraced to allow for sunbeds and the all important summer kitchen and BBQ area. There is a garage for covered parking plus off street parking for a further 3 cars if needed, within the plot.

Features: Garage, carport, A/C, fireplace, Solar panels, open views, outdoor kitchen/BBQ, private garden, private pool.

Location: Valle del Sol is just by Guadalmina Alta. The house is about 500 meters from Guadalmina Golf course, a few minutes drive to some of the best international schools in the area, 5 minutes by car to the beach, San Pedro de Alcantara town, as well as the commercial centre of Guadalmina where you will find an array of very good bars and restaurants, as well as shops, supermarkets, banks etc. About 5 mins in car to four international schools, 10 mins to Puerto Banus and about 40 mins to Malaga airport. The immediate area boasts 3 golf courses: Guadalmina, Atalaya and Los Arqueros and is a few minutes from the fantastic waterski lake with pool and restaurant which is very popular with families.