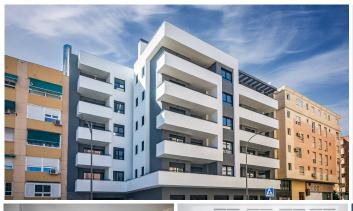

## APARTMÁN VE ST?EDNÍM PAT?E 2 LOŽNICE

REF# R4165081 - 365.000€

2 Ložnice

Z Koupelny

137 m<sup>2</sup> Built

11 m<sup>2</sup> Terrace

New Development: Prices from €365,000 to €365,000. [Bedrooms: 2] [Bathrooms: 2] [Built size: 137m2]. The project is designed by the HCP Architecture Studio, distributed in a single building (multi- family) with five floors above ground and three basement floors below ground. A total of 23 homes spread over Ground Floor 3 homes, 1st Floor to 5th Floor 4 homes per floor. The car parking spaces are distributed in the 3 basements, as well as the motorcycle parking spaces. The storage rooms are distributed in the three basements and the ground floor.