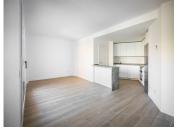

## APARTMÁN VE ST?EDNÍM PAT?E 2 LOŽNICE

REF# R4165081 - 365.000€

2 Ložnice

Z Koupelny

137 m<sup>2</sup> Built

11 m<sup>2</sup> Terrace

New Development: Prices from €365,000 to €365,000. [Bedrooms: 2] [Bathrooms: 2] [Built size: 137m2]. The project is designed by the HCP Architecture Studio, distributed in a single building (multi- family) with five floors above ground and three basement floors below ground. A total of 23 homes spread over Ground Floor 3 homes, 1st Floor to 5th Floor 4 homes per floor. The car parking spaces are distributed in the 3 basements, as well as the motorcycle parking spaces. The storage rooms are distributed in the three basements and the ground floor.