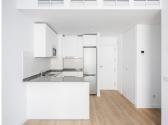

## APARTMÁN VE ST?EDNÍM PAT?E 2 LOŽNICE

REF# R4165081 - 365.000€

2 Ložnice

Z Koupelny

137 m<sup>2</sup> Built

11 m<sup>2</sup> Terrace

New Development: Prices from €365,000 to €365,000. [Bedrooms: 2] [Bathrooms: 2] [Built size: 137m2]. The project is designed by the HCP Architecture Studio, distributed in a single building (multi- family) with five floors above ground and three basement floors below ground. A total of 23 homes spread over Ground Floor 3 homes, 1st Floor to 5th Floor 4 homes per floor. The car parking spaces are distributed in the 3 basements, as well as the motorcycle parking spaces. The storage rooms are distributed in the three basements and the ground floor.