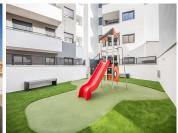

## APARTMÁN VE ST?EDNÍM PAT?E 2 LOŽNICE

REF# R4165081 - 365.000€

2 Ložnice

Z Koupelny

137 m<sup>2</sup> Built

11 m<sup>2</sup> Terrace

New Development: Prices from €365,000 to €365,000. [Bedrooms: 2] [Bathrooms: 2] [Built size: 137m2]. The project is designed by the HCP Architecture Studio, distributed in a single building (multi- family) with five floors above ground and three basement floors below ground. A total of 23 homes spread over Ground Floor 3 homes, 1st Floor to 5th Floor 4 homes per floor. The car parking spaces are distributed in the 3 basements, as well as the motorcycle parking spaces. The storage rooms are distributed in the three basements and the ground floor.