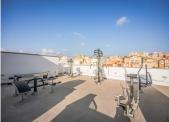

## APARTMÁN VE ST?EDNÍM PAT?E 2 LOŽNICE

REF# R4165081 - 365.000€

2 Ložnice

Z Koupelny

137 m<sup>2</sup> Built

11 m<sup>2</sup> Terrace

New Development: Prices from €365,000 to €365,000. [Bedrooms: 2] [Bathrooms: 2] [Built size: 137m2]. The project is designed by the HCP Architecture Studio, distributed in a single building (multi- family) with five floors above ground and three basement floors below ground. A total of 23 homes spread over Ground Floor 3 homes, 1st Floor to 5th Floor 4 homes per floor. The car parking spaces are distributed in the 3 basements, as well as the motorcycle parking spaces. The storage rooms are distributed in the three basements and the ground floor.