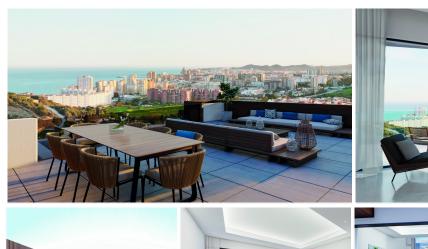

## **DVOJDOMEK 3 LOŽNICE**

REF# R4123522 - 1.460.000€

3 Ložnice

Koupelny

507 m<sup>2</sup> Built

170 m<sup>2</sup> Plot K 7

244 m<sup>2</sup> Terrace

This unique and high-quality concept is located in Torreblanca, in the best location in Fuengirola, and offers a magnificent panoramic view of the Mediterranean Sea and the skyline of Fuengirola. The villa in this exclusive new development is divided into three levels. The villa have three bedrooms and a spacious living room, as well as an open, fully equipped integrated kitchen with a private terrace where you can enjoy breakfast while admiring the beautiful mountain views.

The villa have several spacious terraces, an overflow swimming pool, parking spaces for two cars and a luxurious rooftop terrace with outdoor kitchen, offering stunning views over Fuengirola and the Mediterranean Sea. It is designed to work as a whole with luxurious solutions, taking into account the times