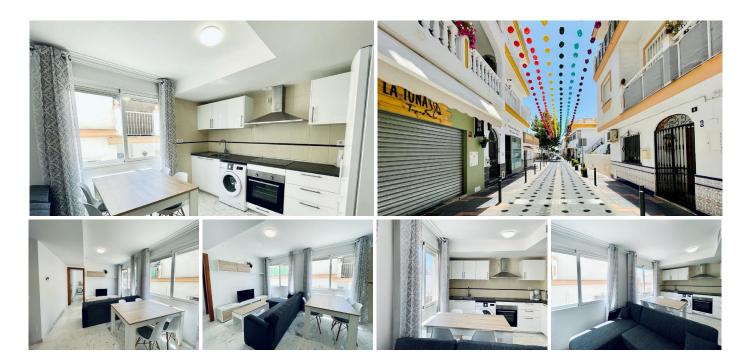

This home is bright and well-planned and is located on a mezzanine level with a lift. There is an open plan between the kitchen and the living room and there is a washing machine, dining table and sofa. Central AC with hot and cold air is installed and WIFI. The bedroom is spacious, bright and has plenty of storage in the wardrobe. Between the bedroom and the living room you will find the bathroom with bathtub and bidet. The property has LPO and has a history of short term rentals for the new owner to take over, if they want.