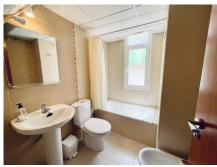

This home is bright and well-planned and is located on a mezzanine level with a lift. There is an open plan between the kitchen and the living room and there is a washing machine, dining table and sofa. Central AC with hot and cold air is installed and WIFI. The bedroom is spacious, bright and has plenty of storage in the wardrobe. Between the bedroom and the living room you will find the bathroom with bathtub and bidet. The property has LPO and has a history of short term rentals for the new owner to take over, if they want.