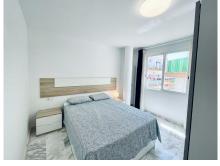

This home is bright and well-planned and is located on a mezzanine level with a lift. There is an open plan between the kitchen and the living room and there is a washing machine, dining table and sofa. Central AC with hot and cold air is installed and WIFI. The bedroom is spacious, bright and has plenty of storage in the wardrobe. Between the bedroom and the living room you will find the bathroom with bathtub and bidet. The property has LPO and has a history of short term rentals for the new owner to take over, if they want.