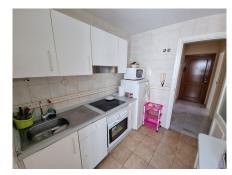

The kitchen is independent and fully fitted with appliances. There is also a utility room next to it.

The 2-bedrooms are of a good size with fitted wardrobes. A full family bathroom with bathtub is just next to it.