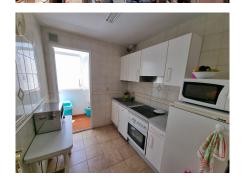

The kitchen is independent and fully fitted with appliances. There is also a utility room next to it.

The 2-bedrooms are of a good size with fitted wardrobes. A full family bathroom with bathtub is just next to it.