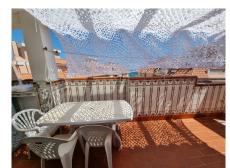

The living room is large and bright with direct access to the terrace with sea views. The terrace area is large enough to fit a dining table comfortably in one side and still have plenty of terrace area.