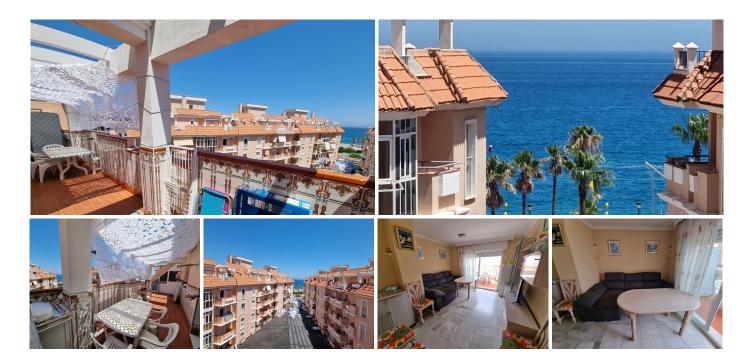

## PENTHOUSE 2 LOŽNICE

San Luis de Sabinillas

REF# R4098172 - 245.000€

2 Ložnice

Koupelny

84 m² Built

11 m<sup>2</sup> Terrace

Beachside 2-bed penthouse with terrace and sea views.

The living room is large and bright with direct access to the terrace with sea views. The terrace area is large enough to fit a dining table comfortably in one side and still have plenty of terrace area.

The urbanization is located right at the edge of town, at one of Costa del Sol's most beautiful beaches. The urbanization features a community pool, a children's pool and a large green area. The urbanization has is located right at the beach promenade that goes all the way from Buenas Noches down to La Chullera so it's ideal for long strolls.