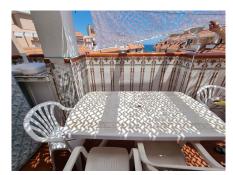

The living room is large and bright with direct access to the terrace with sea views. The terrace area is large enough to fit a dining table comfortably in one side and still have plenty of terrace area.