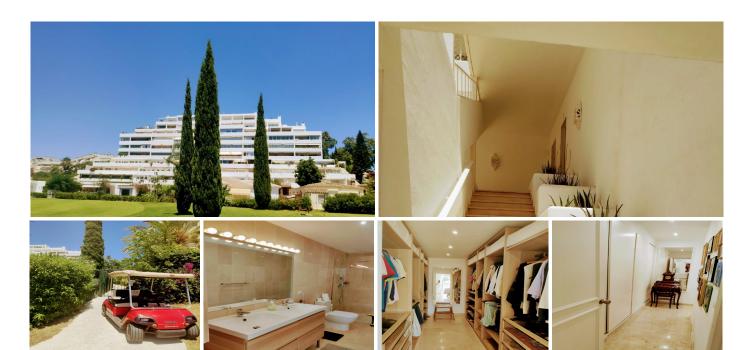

## P?ÍZEMNÍ APARTMÁN 2 LOŽNICE

Guadalmina Alta

REF# R4087030 - 540.000€

Garbage Community

158 €/YEAR 1224 €/YEAR

 $\mathbb{Z}$ 

In the Guadalmina Alta area, especially amongst the golf club members, this is one of the most iconic buildings. Located just behind the 18th tee box & the 8th green, this apartment is a golfers paradise. You can relax on your terrace with panoramic golf views, soak up the sun & enjoy the peace & tranquillity this

apartment has to offer.

The building itself represents a very small community of only twelve apartments, all of them terraced in a way that offers maximum privacy to each of the owners. This particular apartment is not overlooked in any way, despite being on the edge of town, a stones throw from the golf club, the current owners are keen to emphasise how quiet & peaceful their apartment is throughout the year.

The apartment was reformed six years ago, so all utilities are new and up-to-date. However, despite currently being a beautiful two bedroom apartment, with two ensuite bathrooms. This apartment is certainly large enough to offer its new owners a three bedroom layout, with loads of room left over to enjoy open-plan living and that 70 meter long terrace.

This apartment has on-street communal parking HOWEVER, the current owner has secured a two car garage & is willing to purchase this on behalf of any potential new buyer, if indeed it would help the sale. The garage is directly beneath the apartment terrace, seconds from the front door.