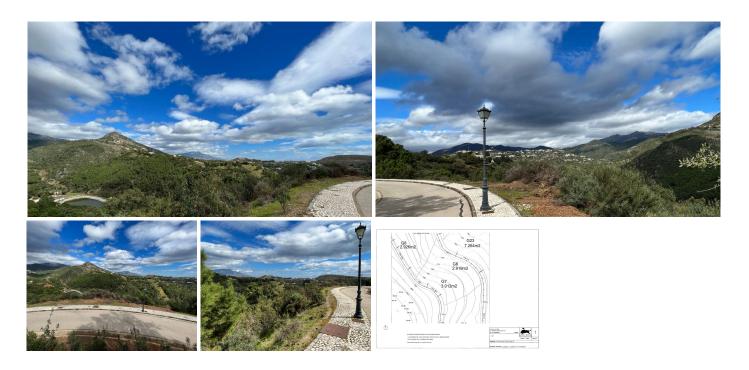

## RESIDENTIAL PLOT

Benahavís

REF# R4084429 - 300.000€

Community

Garbage

This east facing residential plot for sale with views to the lake of Monte Mayor is located in a beautiful Estate.

Nestling in a sheltered valley high in the hills of the municipality of Benahavi?s, famed for its rural beauty,

charm and gastronomic delights, lies this spectacular estate. A paradise awaiting discovery.

Commanding unparalleled views of the Mediterranean, Gibraltar and the African coastline, this exclusive residential estate enjoys a magnificent natural setting, surrounded by a dramatic mountain range, lush vegetation and bubbling brooks. But you are far from isolated. The coast is only a 15 minute drive away, with its lovely beaches and the glamorous resorts of Puerto Banu?s and Marbella where you can find an abundance of leisure opportunities, exclusive beach clubs, boutique shops, fine dining and exciting nightlife. It is also only a 45 minute drive from both Ma?laga and Gibraltar international airports, making it easily accessible from Europe and beyond.

The estate offers an unprecedented variety of living opportunities including a picturesque Andalusian village, comprising of unique townhouses, as well as superb villas.

It is an exclusive address with privacy, 24/7 private security, tranquility and the most natural surroundings, this estate is a cut above the rest.