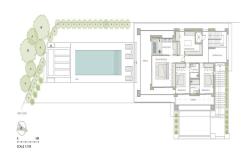

while a massive tray ceiling with recessed lighting soars above you.

Energy pulsates through your backyard. A perfect location for a gathering, you can serve guests at the poolside bar before taking a few steps and peering out at the Mediterranean Sea that stretches out across the horizon. Top quality landscaping vigilantly protects your privacy so you can truly put yourself at ease.

Compromising of a total of 4 bedrooms, all completed with ensuite bathrooms. The master presents majestic views over the Sea and Mountain, completed with a spacious master closet.

On the basement level, you can find a masterfull Wine cellar, along with a storage and laundry room. Private garage with space for 3 cars.