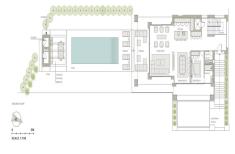

while a massive tray ceiling with recessed lighting soars above you.

Energy pulsates through your backyard. A perfect location for a gathering, you can serve guests at the poolside bar before taking a few steps and peering out at the Mediterranean Sea that stretches out across the horizon. Top quality landscaping vigilantly protects your privacy so you can truly put yourself at ease.

Compromising of a total of 4 bedrooms, all completed with ensuite bathrooms. The master presents majestic views over the Sea and Mountain, completed with a spacious master closet.

On the basement level, you can find a masterfull Wine cellar, along with a storage and laundry room. Private garage with space for 3 cars.