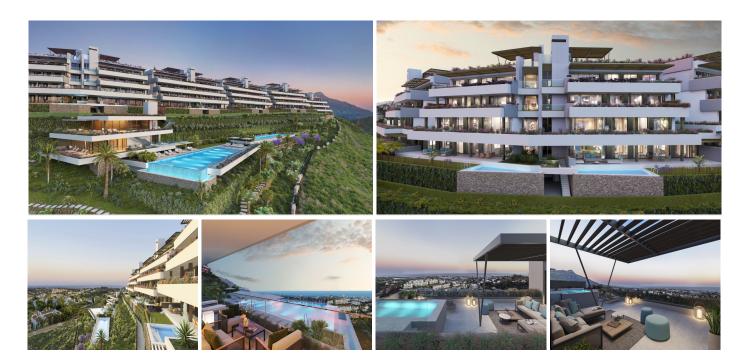

## APARTMÁN VE ST?EDNÍM PAT?E 3 LOŽNICE

Benahavís

REF# R4055950 - 1.280.000€

3 Ložnice

Koupelny

144 m² Built

55 m<sup>2</sup> Terrace

New Development: Prices from €1,280,000 to €1,280,000. [Bedrooms: 3] [Bathrooms: 3] [Built size: 144m2]. Newly built 3 bedrooms ground floor apartment at, with panoramic sea views to the coast, Africa and Gibraltar

Fantastic apartment with unbeatable sea views, to the coast, Africa and Gibraltar. It consists of 3 en suite bedrooms, all of them with exit to large terrace and access to private garden of 78 m2 where you can enjoy a refreshing swim in the private pool. a new complex with 56 luxurious 3 and 4 bedroom apartments with panoramic sea views and is distributed in 7 blocks with only 2 units per floor, which further increases its

exclusivity.

Fully fitted kitchen, temperature control by aerotermia, underfloor heating throughout the house, and much more... Discover the pleasure of living in a completely enclosed urbanization with security, with 3 swimming to enjoy the long periods of good weather that the Costa del Sol has to offer. Breathtaking views of the entire coastline and the Bay of Marbella, as far as the Rock of Gibraltar and Africa in the background.

Privileged location above the Golf Valley, an outstanding location on the Costa del Sol just 10 minutes from Marbella and the cosmopolitan marina of Puerto Banús. Surrounded by golf courses, it is the ideal place to enjoy a host of activities and take advantage of the Costa del Sol's enviable climate and surroundings.