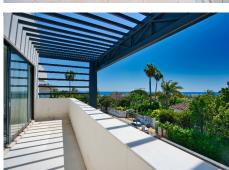

The size of the property is 710,0 m2.

The house is a three-storey modern style luxury villa with a 3x10m outdoor heated pool on the patio.

The building has a total area of 273m2 covered with terraces.

The floors of the building are connected by a staircase inside the building and an elevator that runs out to the roof terrace of the last floor.

On the second floor there are one large bedroom with a wardrobe and a separate bathroom and 2 normal size bedrooms, 1 bathroom, and a study area.

The roof terrace will be equipped with a jacuzzi, shower and an outdoor kitchen. Natural oak parquet is used on the floors of the house.