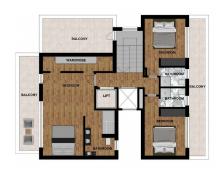

On the second floor there are one large bedroom with a wardrobe and a separate bathroom and 2 normal size bedrooms, 1 bathroom, and a study area.

The roof terrace will be equipped with a jacuzzi, shower and an outdoor kitchen. Natural oak parquet is used on the floors of the house.