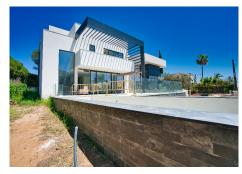

## ABOUT THE VILLA

There is a modern style detached house with an excellent location for sale.

The house will be completed in 2023

The property is only 350.0 m from the sea and 28 m above sea level.

The property is bordered by a protected pine forest from the north. The house's roof terrace offers 180 degree free view of the sea and the surrounding mountains.

The size of the property is 710,0 m2.

The house is a three-storey modern style luxury villa with a 3x10m outdoor heated pool on the patio.

The building has a total area of 273m2 covered with terraces.

The floors of the building are connected by a staircase inside the building and an elevator that runs out to the roof terrace of the last floor.