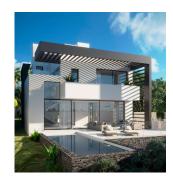

## ABOUT THE VILLA

There is a modern style detached house with an excellent location for sale.

The house will be completed in 2023

The property is only 350.0 m from the sea and 28 m above sea level.

The property is bordered by a protected pine forest from the north. The house's roof terrace offers 180 degree free view of the sea and the surrounding mountains.

The size of the property is 710,0 m2.

The house is a three-storey modern style luxury villa with a 3x10m outdoor heated pool on the patio.

The building has a total area of 273m2 covered with terraces.

The floors of the building are connected by a staircase inside the building and an elevator that runs out to the roof terrace of the last floor.