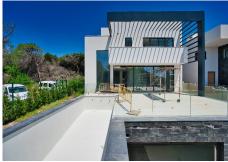

The size of the property is 710,0 m2.

The house is a three-storey modern style luxury villa with a 3x10m outdoor heated pool on the patio.

The building has a total area of 273m2 covered with terraces.

The floors of the building are connected by a staircase inside the building and an elevator that runs out to the roof terrace of the last floor.

On the 0 floor of the building there is a 157,7m2 garage (4 cars), utility room, toilet, technical room and two additional rooms with windows.

On the first floor there is an entrance hall, open kitchen-living room, ceiling height 4,6m, separate toilet, large bedroom with a wardrobe and a separate bathroom.