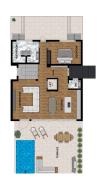

On the 0 floor of the building there is a 157,7m2 garage (4 cars), utility room, toilet, technical room and two additional rooms with windows.

On the first floor there is an entrance hall, open kitchen-living room, ceiling height 4,6m, separate toilet, large bedroom with a wardrobe and a separate bathroom.