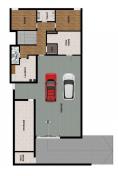

On the 0 floor of the building there is a 157,7m2 garage (4 cars), utility room, toilet, technical room and two additional rooms with windows.

On the first floor there is an entrance hall, open kitchen-living room, ceiling height 4,6m, separate toilet, large bedroom with a wardrobe and a separate bathroom.