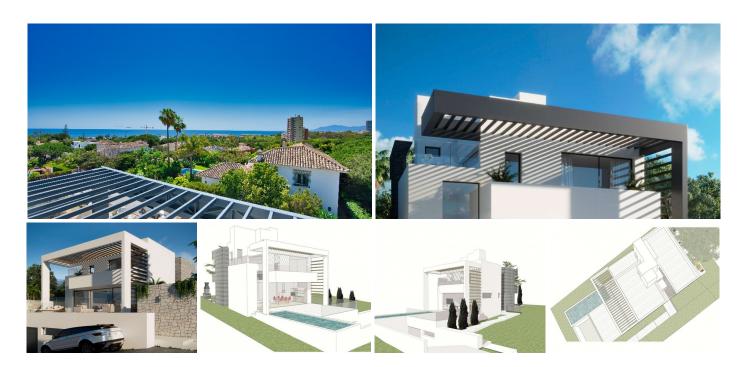

## ABOUT THE VILLA

There is a modern style detached house with an excellent location for sale.

The house will be completed in 2023

The property is only 350.0 m from the sea and 28 m above sea level.

The property is bordered by a protected pine forest from the north. The house's roof terrace offers 180 degree free view of the sea and the surrounding mountains.

28 meters above sea level

10 min drive to Marbella

35 min drive to Malaga Airport

180 degrees views from roof terrace