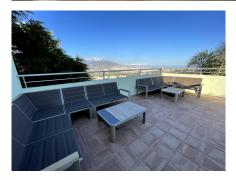

New, very large, south-facing 2-bed/2-bath apartment (115m²) in the exclusive private community 'Castillo del Cerrado'.

With two large sunny terraces (66m²) it offers panoramic sea and mountain views, as well as direct access

to the extensive pool and garden areas.

The apartment is equipped with high-quality features including Italian marble floors, heated bathroom floors, home automation system, ducted air-conditioning, separate laundry room, etc.