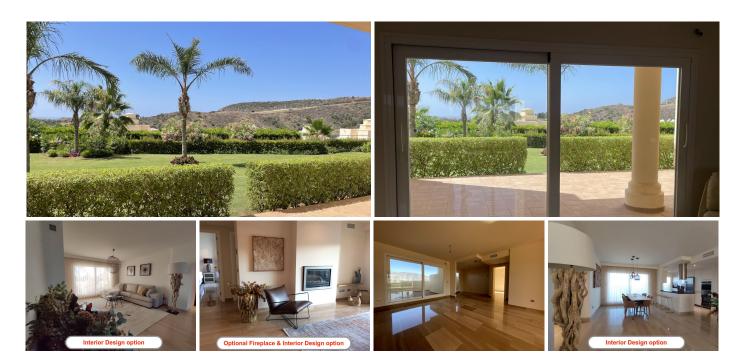

New, very large, south-facing 2-bed/2-bath apartment (115m²) in the exclusive private community 'Castillo del Cerrado'.

With two large sunny terraces (66m²) it offers panoramic sea and mountain views, as well as direct access

to the extensive pool and garden areas.

The apartment is equipped with high-quality features including Italian marble floors, heated bathroom floors, home automation system, ducted air-conditioning, separate laundry room, etc.

This apartment is new/unused, and has no kitchen cabinets/equipment yet. Optionally, we will install a brand-new, luxury kitchen (in consultation with the buyer) before transfer of the property. The costs of typically kitchen packages ranges from €20-€35k.An interior designer is available for all clients, and further changes, like a gas fireplace, can be installed as optional extras before moving in.

The private gated community has extensive garden areas (directly accessible from your terrace) with a large exterior pool and an architectural designed heated indoor spa.

With only 5 apartments in your building and no shared walls with neighbours, it guarantees tranquillity and privacy with triple-level security and dual video entrance control.