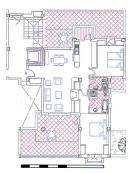

## P?ÍZEMNÍ APARTMÁN 2 LOŽNICE

Mijas Costa

## REF# R4040146 - 400.000€

| IBI          |               | Garbage         | C             | Community        |  |
|--------------|---------------|-----------------|---------------|------------------|--|
| 618 €/YEAR   |               | 77 €/YEAR       | 3192 €/YEAR   |                  |  |
|              |               |                 |               |                  |  |
|              | <u>a</u>      |                 | K Z           | K                |  |
| 2<br>Ložnice | 2<br>Koupelny | 115 m²<br>Built | 66 m²<br>Plot | 66 m²<br>Terrace |  |

New, very large, south-facing 2-bed/2-bath apartment (115m²) in the exclusive private community 'Castillo del Cerrado'.

With two large sunny terraces (66m²) it offers panoramic sea and mountain views, as well as direct access