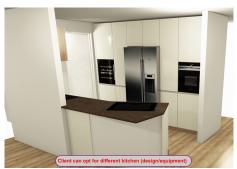

This apartment is new/unused, and has no kitchen cabinets/equipment yet. Optionally, we will install a brand-new, luxury kitchen (in consultation with the buyer) before transfer of the property. The costs of typically kitchen packages ranges from €20-€35k.An interior designer is available for all clients, and further changes, like a gas fireplace, can be installed as optional extras before moving in.