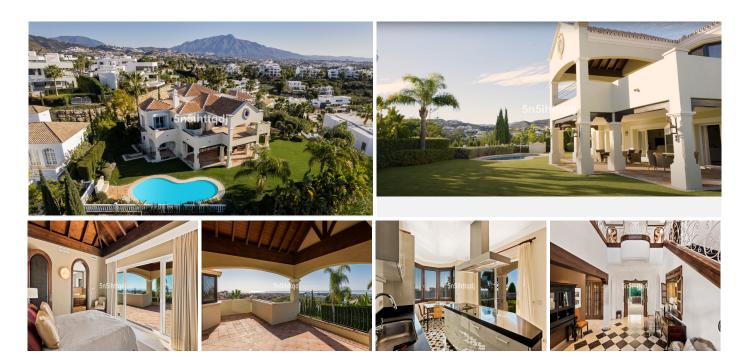

Villa Haveli is a traditional home, built with good qualities and located in the secure and prestigious area of La Alqueria, which offers 24-hour security patrols and convenient proximity to international schools,

supermarkets, and golf courses, making it an ideal location for families.

As one of the only properties for sale in this sought-after area, Villa Haveli presents a unique opportunity to refurbish into a modern villa with stunning views. The southwest orientation ensures panoramic vistas of the sea, mountains, and nearby golf courses.

This classic-style, five-bedroom villa features a spacious entrance hall leading to an open-plan kitchen with a central island. The kitchen opens directly to the garden, extending the living space outdoors. Adjacent to the kitchen is the dining room and the main lounge, which includes a working fireplace. The ground floor also includes a guest bedroom suite and a convenient cloakroom.

Upstairs, three double-bedroom suites offer panoramic sea and golf views. The main bedroom suite is exceptionally spacious, featuring a high wooden ceiling, a double-sized bathroom with a Jacuzzi bathtub set into picture windows, and an extensive walk-in closet. The second and third-bedroom suites each come with private terraces, providing personal outdoor spaces to enjoy the views.

The basement level includes an additional bedroom suite with a sitting area, a laundry room, and storage. It also features a TV room, a sauna, and a steam room. The double garage provides ample parking space. The basement's significant size offers great potential for creating an entertainment area.

Set on a flat, elevated plot with a well-maintained lawn, the villa boasts a heated swimming pool and extensive gardens with mature trees, including stunning palms and olive trees. It is an ideal setting for both relaxation and outdoor activities.