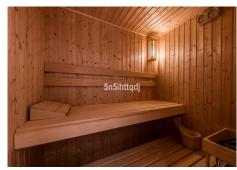

The basement level includes an additional bedroom suite with a sitting area, a laundry room, and storage. It also features a TV room, a sauna, and a steam room. The double garage provides ample parking space. The basement's significant size offers great potential for creating an entertainment area.