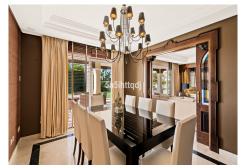

This classic-style, five-bedroom villa features a spacious entrance hall leading to an open-plan kitchen with a central island. The kitchen opens directly to the garden, extending the living space outdoors. Adjacent to the kitchen is the dining room and the main lounge, which includes a working fireplace. The ground floor also includes a guest bedroom suite and a convenient cloakroom.