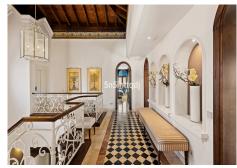

This classic-style, five-bedroom villa features a spacious entrance hall leading to an open-plan kitchen with a central island. The kitchen opens directly to the garden, extending the living space outdoors. Adjacent to the kitchen is the dining room and the main lounge, which includes a working fireplace. The ground floor also includes a guest bedroom suite and a convenient cloakroom.