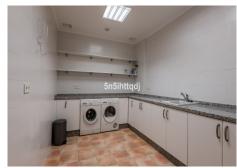

The basement level includes an additional bedroom suite with a sitting area, a laundry room, and storage. It also features a TV room, a sauna, and a steam room. The double garage provides ample parking space. The basement's significant size offers great potential for creating an entertainment area.