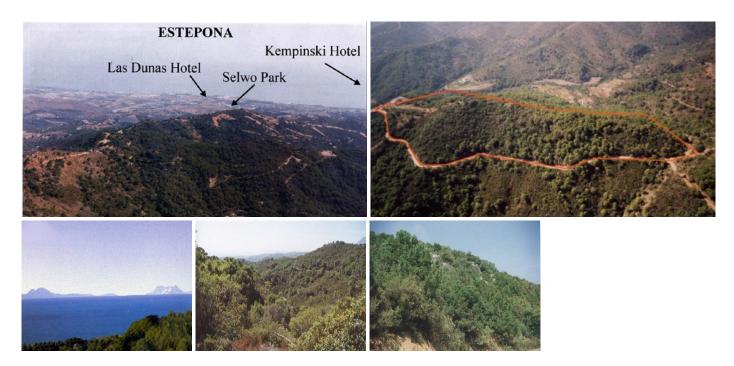

## REF# R3969556 - 2.000.000€

Ložnice

Koupelny

m² Built

95000 m<sup>2</sup> Plot

Magnificent estate of 95.000 square meters located in the valleys behind Las Dunas and the Kempinski Hotel in Estepona. Situated approximately 6 kilometers from the main coastal road, and a large part of the land borders Rio Velerin. Great mountains and sea views as far as Gibraltar and Africa can be seen from most part of the estate. The property is an entire mountain top with a road going round the perimeter. Electricity : The property is connected to the mains electricity supply.

Water : Permission has been granted for a large water deposit to be constructed near this plot. Right of way to the river will be granted. The entire estate has access to 40,000 cubic metres from the river per annum. Wildlife: The property has eagles, wild boar, partridge, hawks, deer, mongoose, foxes, and pigeon. Views: Many parts of this plot have outstanding views from Gibraltar to Puerto Banus.

Planning: The area is currently 'green belt' and therefore the minimum plot size is 30.000 sq.m. Each plot could accommodate a farm house of appr. 1.000 sq.m. with its own plantation. Possible other uses could comprise: hotel, environmental group activity construction, camping, medical, school, equestrian or sports facilities.