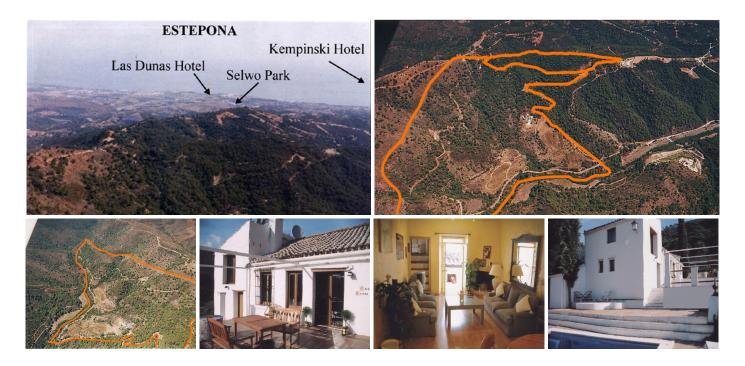

## **PLOT**

Stepona

REF# R3969550 - 8.000.000€

Magnificent estate of 1/2 million square meters located in the valleys behind Las Dunas and the Kempinski Hotel in Estepona. Situated approximately 6 kilometers from the main coastal road, and a large part of the land borders Rio Velerin. Great mountains and sea views as far as Gibraltar and Africa can be seen from most part of the estate.