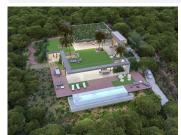

The layout of the project as currently planned comprises on entrance level – a large living room, spacious bedroom en suite, gym, open and covered terraces, and infinity pool. On the first floor there are 3 further bedrooms all with en suite bathrooms, an additional living room, numerous private terraces, and a roof garden. The property benefits from underfloor heating through-out, domotic system, elevator, solar power etc. Any additional requirements can be organised for you (subject to permission).

Project details as follows;

Plot size: 2.536m2 Living area: 450m2

Open and covered terraces (including pool): 300m2

Building permit: already available

Construction time: 12 months (everything is already perfectly prepared)