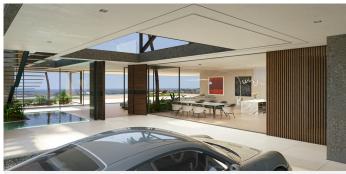

Many months of planning went into the project, involving the architect, project manager, landscape gardener, interior designer, and various other important trades, with no compromise when considering design and functionality. Just an example of this carefully thought-out planning includes fantastic views from the main entrance door and the incorporation of smart glass. With one click, the owner can choose to make individual or all the windows in this entrance area opaque, optimising the light, shade and heat from the sun as required. Additional walls and curtains are therefore replaced with smart glass to take full advantage of the panoramic views.

The layout of the project as currently planned comprises on entrance level – a large living room, spacious bedroom en suite, gym, open and covered terraces, and infinity pool. On the first floor there are 3 further bedrooms all with en suite bathrooms, an additional living room, numerous private terraces, and a roof garden. The property benefits from underfloor heating through-out, domotic system, elevator, solar power etc. Any additional requirements can be organised for you (subject to permission).