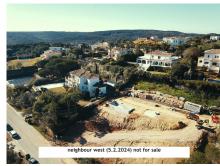

Undoubtedly the best villa project available in the exclusive resort of Almenara Golf. Perfectly integrated into nature, the orientation of the plot gives complete privacy with panoramic sea and golf views.

The property offers unobstructed, panoramic sea and golf views from all terraces, pool, kitchen, living room and 3 of the 4 bedrooms, with complete privacy throughout. The established Mediterranean garden with its mature trees, can be adapted to the owners' requirements, taking into consideration their need for shady areas, without affecting the wonderful views.