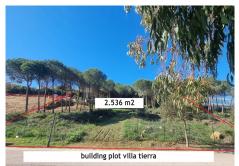

## SAMOSTATN? STOJÍCÍ VILA 5 LOŽNICE

Sotogrande

REF# R3944095 - 4.500.000€

5 Ložnice

5.5 Koupelny

750 m² Built

2536 m<sup>2</sup> Plot

300 m<sup>2</sup> Terrace

Project details as follows;

Plot size: 2.536m2 Living area: 450m2

Open and covered terraces (including pool): 300m2

Building permit: already available

Construction time: 12 months (everything is already perfectly prepared)