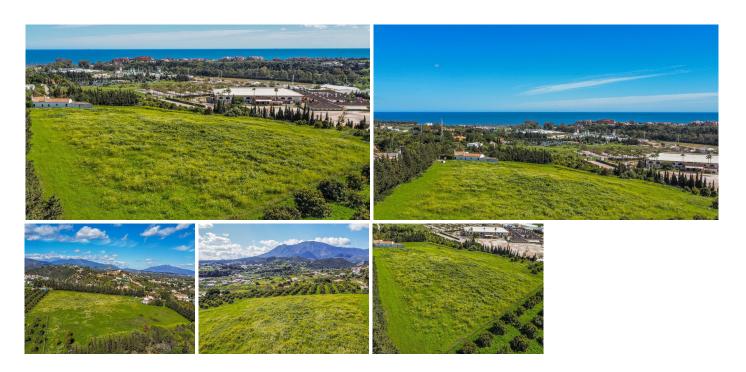

**PLOT** 

Stepona

REF# R3941263 - 900.000€

Magnificent plot of land of 14,272 m2, with water and electricity and rustic qualification in Estepona, near Laguna village.

On this land you can build:

- A horse business: with stables, riding stables etc.
- Farming or agricultural business.

- Rural sports business such as quads, motocross, paintball, sport circuits, mountain bike ...

The plot is situated in Estepona, in the area of Laguna Village, one kilometre from the sea and 10 min. from Estepona town. It has the A-7 motorway (with direct access through the Laguna Village roundabout) as the main communication route to Estepona, which is 3 km away, Puerto Banús 10 km away and Málaga 75 km away.

The plot is classified as rustic land with a total area of 14,272 m2, its situation is exceptional because it is located on a hill with a gentle slope down which makes it have magnificent views.

This land is suitable for cultivation, although according to the general development plan it is also permitted for agricultural use or for raising horses or livestock. It has very good access with its own entrance and space for many cars.