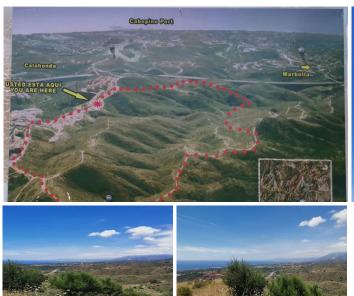

## GREAT OPPORTUNITY OF RUSTIC LAND IN MARBELLA!

Plot that borders Calahonda but belongs to Marbella.

Rustic property located on land classified as common undeveloped.

The common undeveloped land is constituted by the lands that the General Plan qualifies as such due to the double condition of not being necessary for the development and urbanization process in the term. All of which leads to dictate measures for the preservation of its rustic nature through the imposition of