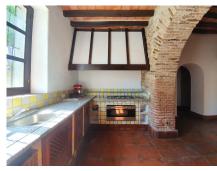

VILLA ONE Luxury Homes T | +34 687 83 44 03 E | info@villaone.es W | villaone.es D | Avda. Ricardo Soriano, 72, Edif. Golden B, 1<sup>a</sup> Planta, (29601) Marbella, Málaga, España.

sport or horse lovers and countrylovers in general. The farmhouse is a restored 17th century building of 2.5 hectares. The main house is approximately 450 years old. It is a very large main house, but still feels nice and cozy. This is a two-storey closed country house with a central patio, large gardens, parking area for numerous cars. It has an entrance hall with stairs to go up to the upper floor, library, piano room, living room with covered terrace, kitchen with an incredible size of 6×10 meters, pantry with patio laundry. Summer dining room for 14 people or more. Private pool of 6×15 meters. Cinema. Master bedroom with en suite bathroom and dressing room.

Floor type
o Stone
AMENITIES AND SPECIAL FEATURES OF THIS HOUSE

o Accessible for wheelchairs

- o Superb for horse / Animal / Polo lovers
- o A Cortijo in a superb location with the ability to walk to shops and bars
- o Beautiful Swimming pool
- o Several Guest apartments
- o Large Terraces
- o Several Fireplace
- o Very Large Built-in kitchen