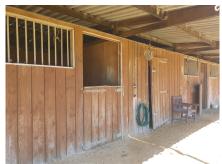

Outside there is a large stables area with 28 boxes for (polo) horses. 25-meter training track, 300-meter gallop track. and 6 meters wide. 4 small enclosed fields, separate entrance and 6 meter wide parking area. It is an ideal property for horse lovers, close to leisure and with a village atmosphere. Here you don't need a car to go have a coffee, or why don't you also take your horse to have a coffee.