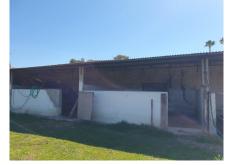

Outside there is a large stables area with 28 boxes for (polo) horses. 25-meter training track, 300-meter gallop track. and 6 meters wide. 4 small enclosed fields, separate entrance and 6 meter wide parking area. It is an ideal property for horse lovers, close to leisure and with a village atmosphere. Here you don't need a car to go have a coffee, or why don't you also take your horse to have a coffee.