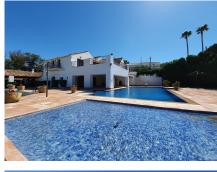

1183 m² Built

25000 m<sup>2</sup> Plot

135 m<sup>2</sup> Terrace

Gorgeous colonial traditional Andalusian style farmhouse located in the best part of San Enrique de Guadiaro, only five minutes from Sotogrande, the beach and all the Polo facilities in the area are literally on your doorstep, such as Ayala, which makes it ideal for those interested and professionals in this area of this

VILLA ONE Luxury Homes T | +34 687 83 44 03 E | info@villaone.es W | villaone.es D | Avda. Ricardo Soriano, 72, Edif. Golden B, 1<sup>a</sup> Planta, (29601) Marbella, Málaga, España.

sport or horse lovers and countrylovers in general. The farmhouse is a restored 17th century building of 2.5 hectares. The main house is approximately 450 years old. It is a very large main house, but still feels nice and cozy. This is a two-storey closed country house with a central patio, large gardens, parking area for numerous cars. It has an entrance hall with stairs to go up to the upper floor, library, piano room, living room with covered terrace, kitchen with an incredible size of 6×10 meters, pantry with patio laundry. Summer dining room for 14 people or more. Private pool of 6×15 meters. Cinema. Master bedroom with en suite bathroom and dressing room.

Floor type
o Stone
AMENITIES AND SPECIAL FEATURES OF THIS HOUSE

o Accessible for wheelchairs

- o Superb for horse / Animal / Polo lovers
- o A Cortijo in a superb location with the ability to walk to shops and bars
- o Beautiful Swimming pool
- o Several Guest apartments
- o Large Terraces
- o Several Fireplace
- o Very Large Built-in kitchen