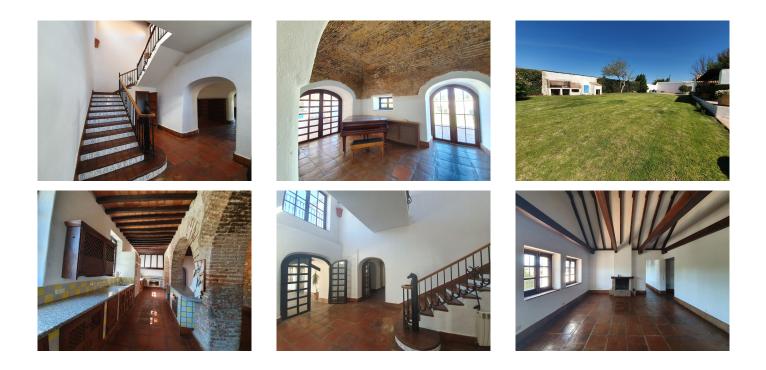

VILLA ONE Luxury Homes T | +34 687 83 44 03 E | info@villaone.es W | villaone.es D | Avda. Ricardo Soriano, 72, Edif. Golden B, 1<sup>a</sup> Planta, (29601) Marbella, Málaga, España.

sport or horse lovers and countrylovers in general. The farmhouse is a restored 17th century building of 2.5 hectares. The main house is approximately 450 years old. It is a very large main house, but still feels nice and cozy. This is a two-storey closed country house with a central patio, large gardens, parking area for numerous cars. It has an entrance hall with stairs to go up to the upper floor, library, piano room, living room with covered terrace, kitchen with an incredible size of 6×10 meters, pantry with patio laundry. Summer dining room for 14 people or more. Private pool of 6×15 meters. Cinema. Master bedroom with en suite bathroom and dressing room.

3 double bedrooms with respective bathrooms and giving you lots of amazing views and natural light in every room. Games room. It is warm and inviting with the stone look and the wooden beams throughout the house. Also deveral rooms with beautiful fire places, every corner of this property has a special warm feeling.