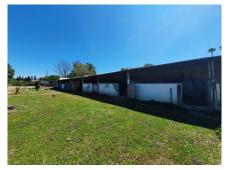

Outside there is a large stables area with 28 boxes for (polo) horses. 25-meter training track, 300-meter gallop track. and 6 meters wide. 4 small enclosed fields, separate entrance and 6 meter wide parking area. It is an ideal property for horse lovers, close to leisure and with a village atmosphere. Here you don't need a car to go have a coffee, or why don't you also take your horse to have a coffee.