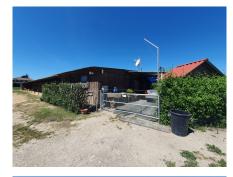

Outside there is a large stables area with 28 boxes for (polo) horses. 25-meter training track, 300-meter gallop track. and 6 meters wide. 4 small enclosed fields, separate entrance and 6 meter wide parking area. It is an ideal property for horse lovers, close to leisure and with a village atmosphere. Here you don't need a car to go have a coffee, or why don't you also take your horse to have a coffee.