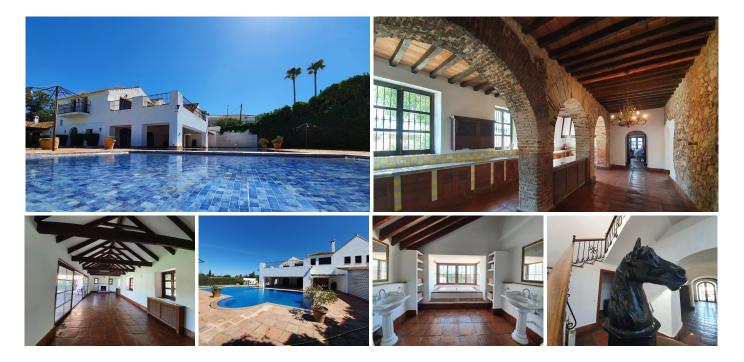

1183 m² Built

25000 m<sup>2</sup> Plot

135 m<sup>2</sup> Terrace

Gorgeous colonial traditional Andalusian style farmhouse located in the best part of San Enrique de Guadiaro, only five minutes from Sotogrande, the beach and all the Polo facilities in the area are literally on your doorstep, such as Ayala, which makes it ideal for those interested and professionals in this area of this

VILLA ONE Luxury Homes T | +34 687 83 44 03 E | info@villaone.es W | villaone.es D | Avda. Ricardo Soriano, 72, Edif. Golden B, 1<sup>a</sup> Planta, (29601) Marbella, Málaga, España.

sport or horse lovers and countrylovers in general. The farmhouse is a restored 17th century building of 2.5 hectares. The main house is approximately 450 years old. It is a very large main house, but still feels nice and cozy. This is a two-storey closed country house with a central patio, large gardens, parking area for numerous cars. It has an entrance hall with stairs to go up to the upper floor, library, piano room, living room with covered terrace, kitchen with an incredible size of 6×10 meters, pantry with patio laundry. Summer dining room for 14 people or more. Private pool of 6×15 meters. Cinema. Master bedroom with en suite bathroom and dressing room.

3 double bedrooms with respective bathrooms and giving you lots of amazing views and natural light in every room. Games room. It is warm and inviting with the stone look and the wooden beams throughout the house. Also deveral rooms with beautiful fire places, every corner of this property has a special warm feeling.

Outside there is a large stables area with 28 boxes for (polo) horses. 25-meter training track, 300-meter gallop track. and 6 meters wide. 4 small enclosed fields, separate entrance and 6 meter wide parking area. It is an ideal property for horse lovers, close to leisure and with a village atmosphere. Here you don't need a car to go have a coffee, or why don't you also take your horse to have a coffee.