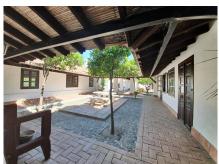

VILLA ONE Luxury Homes T | +34 687 83 44 03 E | info@villaone.es W | villaone.es D | Avda. Ricardo Soriano, 72, Edif. Golden B, 1<sup>a</sup> Planta, (29601) Marbella, Málaga, España.

sport or horse lovers and countrylovers in general. The farmhouse is a restored 17th century building of 2.5 hectares. The main house is approximately 450 years old. It is a very large main house, but still feels nice and cozy. This is a two-storey closed country house with a central patio, large gardens, parking area for numerous cars. It has an entrance hall with stairs to go up to the upper floor, library, piano room, living room with covered terrace, kitchen with an incredible size of 6×10 meters, pantry with patio laundry. Summer dining room for 14 people or more. Private pool of 6×15 meters. Cinema. Master bedroom with en suite bathroom and dressing room.

Next to the main house there is also has a guest house with 3 bedrooms en suite, living room, kitchen and laundry room.

And another house originally for the service with 4 bedrooms and 2 bathrooms, kitchen, laundry and garden.