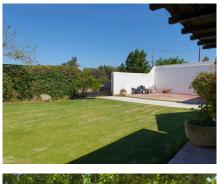

VILLA ONE Luxury Homes T | +34 687 83 44 03 E | info@villaone.es W | villaone.es D | Avda. Ricardo Soriano, 72, Edif. Golden B, 1<sup>a</sup> Planta, (29601) Marbella, Málaga, España.

sport or horse lovers and countrylovers in general. The farmhouse is a restored 17th century building of 2.5 hectares. The main house is approximately 450 years old. It is a very large main house, but still feels nice and cozy. This is a two-storey closed country house with a central patio, large gardens, parking area for numerous cars. It has an entrance hall with stairs to go up to the upper floor, library, piano room, living room with covered terrace, kitchen with an incredible size of 6×10 meters, pantry with patio laundry. Summer dining room for 14 people or more. Private pool of 6×15 meters. Cinema. Master bedroom with en suite bathroom and dressing room.

Floor type
o Stone
AMENITIES AND SPECIAL FEATURES OF THIS HOUSE

o Accessible for wheelchairs

- o Superb for horse / Animal / Polo lovers
- o A Cortijo in a superb location with the ability to walk to shops and bars
- o Beautiful Swimming pool
- o Several Guest apartments
- o Large Terraces
- o Several Fireplace
- o Very Large Built-in kitchen