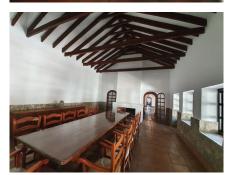

VILLA ONE Luxury Homes T | +34 687 83 44 03 E | info@villaone.es W | villaone.es D | Avda. Ricardo Soriano, 72, Edif. Golden B, 1<sup>a</sup> Planta, (29601) Marbella, Málaga, España.

sport or horse lovers and countrylovers in general. The farmhouse is a restored 17th century building of 2.5 hectares. The main house is approximately 450 years old. It is a very large main house, but still feels nice and cozy. This is a two-storey closed country house with a central patio, large gardens, parking area for numerous cars. It has an entrance hall with stairs to go up to the upper floor, library, piano room, living room with covered terrace, kitchen with an incredible size of 6×10 meters, pantry with patio laundry. Summer dining room for 14 people or more. Private pool of 6×15 meters. Cinema. Master bedroom with en suite bathroom and dressing room.

o Beautiful Dining area with Fireplace

o Very Royal, this house is fit for a King/Queen