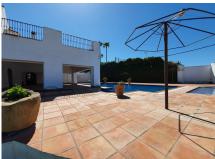

VILLA ONE Luxury Homes T | +34 687 83 44 03 E | info@villaone.es W | villaone.es D | Avda. Ricardo Soriano, 72, Edif. Golden B, 1<sup>a</sup> Planta, (29601) Marbella, Málaga, España.

sport or horse lovers and countrylovers in general. The farmhouse is a restored 17th century building of 2.5 hectares. The main house is approximately 450 years old. It is a very large main house, but still feels nice and cozy. This is a two-storey closed country house with a central patio, large gardens, parking area for numerous cars. It has an entrance hall with stairs to go up to the upper floor, library, piano room, living room with covered terrace, kitchen with an incredible size of 6×10 meters, pantry with patio laundry. Summer dining room for 14 people or more. Private pool of 6×15 meters. Cinema. Master bedroom with en suite bathroom and dressing room.

Floor type
o Stone
AMENITIES AND SPECIAL FEATURES OF THIS HOUSE

o Accessible for wheelchairs

- o Superb for horse / Animal / Polo lovers
- o A Cortijo in a superb location with the ability to walk to shops and bars
- o Beautiful Swimming pool
- o Several Guest apartments
- o Large Terraces
- o Several Fireplace
- o Very Large Built-in kitchen