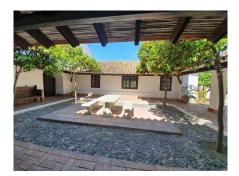

VILLA ONE Luxury Homes T | +34 687 83 44 03 E | info@villaone.es W | villaone.es D | Avda. Ricardo Soriano, 72, Edif. Golden B, 1<sup>a</sup> Planta, (29601) Marbella, Málaga, España.

sport or horse lovers and countrylovers in general. The farmhouse is a restored 17th century building of 2.5 hectares. The main house is approximately 450 years old. It is a very large main house, but still feels nice and cozy. This is a two-storey closed country house with a central patio, large gardens, parking area for numerous cars. It has an entrance hall with stairs to go up to the upper floor, library, piano room, living room with covered terrace, kitchen with an incredible size of 6×10 meters, pantry with patio laundry. Summer dining room for 14 people or more. Private pool of 6×15 meters. Cinema. Master bedroom with en suite bathroom and dressing room.

Next to the main house there is also has a guest house with 3 bedrooms en suite, living room, kitchen and laundry room.

And another house originally for the service with 4 bedrooms and 2 bathrooms, kitchen, laundry and garden.