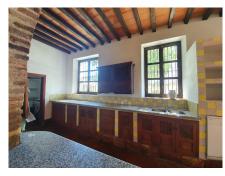

VILLA ONE Luxury Homes T | +34 687 83 44 03 E | info@villaone.es W | villaone.es D | Avda. Ricardo Soriano, 72, Edif. Golden B, 1<sup>a</sup> Planta, (29601) Marbella, Málaga, España.

sport or horse lovers and countrylovers in general. The farmhouse is a restored 17th century building of 2.5 hectares. The main house is approximately 450 years old. It is a very large main house, but still feels nice and cozy. This is a two-storey closed country house with a central patio, large gardens, parking area for numerous cars. It has an entrance hall with stairs to go up to the upper floor, library, piano room, living room with covered terrace, kitchen with an incredible size of 6×10 meters, pantry with patio laundry. Summer dining room for 14 people or more. Private pool of 6×15 meters. Cinema. Master bedroom with en suite bathroom and dressing room.

Floor type
o Stone
AMENITIES AND SPECIAL FEATURES OF THIS HOUSE

o Accessible for wheelchairs

- o Superb for horse / Animal / Polo lovers
- o A Cortijo in a superb location with the ability to walk to shops and bars
- o Beautiful Swimming pool
- o Several Guest apartments
- o Large Terraces
- o Several Fireplace
- o Very Large Built-in kitchen