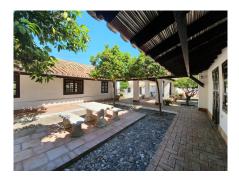

Next to the main house there is also has a guest house with 3 bedrooms en suite, living room, kitchen and laundry room.

And another house originally for the service with 4 bedrooms and 2 bathrooms, kitchen, laundry and garden.

Floor type
o Stone
AMENITIES AND SPECIAL FEATURES OF THIS HOUSE

o Accessible for wheelchairs

- o Superb for horse / Animal / Polo lovers
- o A Cortijo in a superb location with the ability to walk to shops and bars
- o Beautiful Swimming pool
- o Several Guest apartments
- o Large Terraces
- o Several Fireplace
- o Very Large Built-in kitchen