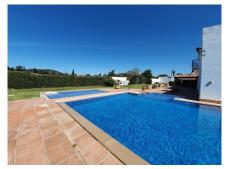

VILLA ONE Luxury Homes T | +34 687 83 44 03 E | info@villaone.es W | villaone.es D | Avda. Ricardo Soriano, 72, Edif. Golden B, 1<sup>a</sup> Planta, (29601) Marbella, Málaga, España.

sport or horse lovers and countrylovers in general. The farmhouse is a restored 17th century building of 2.5 hectares. The main house is approximately 450 years old. It is a very large main house, but still feels nice and cozy. This is a two-storey closed country house with a central patio, large gardens, parking area for numerous cars. It has an entrance hall with stairs to go up to the upper floor, library, piano room, living room with covered terrace, kitchen with an incredible size of 6×10 meters, pantry with patio laundry. Summer dining room for 14 people or more. Private pool of 6×15 meters. Cinema. Master bedroom with en suite bathroom and dressing room.

Floor type
o Stone
AMENITIES AND SPECIAL FEATURES OF THIS HOUSE

o Accessible for wheelchairs

- o Superb for horse / Animal / Polo lovers
- o A Cortijo in a superb location with the ability to walk to shops and bars
- o Beautiful Swimming pool
- o Several Guest apartments
- o Large Terraces
- o Several Fireplace
- o Very Large Built-in kitchen