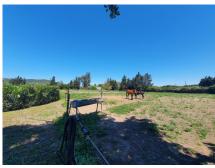

Outside there is a large stables area with 28 boxes for (polo) horses. 25-meter training track, 300-meter gallop track. and 6 meters wide. 4 small enclosed fields, separate entrance and 6 meter wide parking area. It is an ideal property for horse lovers, close to leisure and with a village atmosphere. Here you don't need a car to go have a coffee, or why don't you also take your horse to have a coffee.