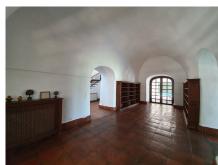

VILLA ONE Luxury Homes T | +34 687 83 44 03 E | info@villaone.es W | villaone.es D | Avda. Ricardo Soriano, 72, Edif. Golden B, 1<sup>a</sup> Planta, (29601) Marbella, Málaga, España.

sport or horse lovers and countrylovers in general. The farmhouse is a restored 17th century building of 2.5 hectares. The main house is approximately 450 years old. It is a very large main house, but still feels nice and cozy. This is a two-storey closed country house with a central patio, large gardens, parking area for numerous cars. It has an entrance hall with stairs to go up to the upper floor, library, piano room, living room with covered terrace, kitchen with an incredible size of 6×10 meters, pantry with patio laundry. Summer dining room for 14 people or more. Private pool of 6×15 meters. Cinema. Master bedroom with en suite bathroom and dressing room.

Floor type
o Stone
AMENITIES AND SPECIAL FEATURES OF THIS HOUSE

o Accessible for wheelchairs

- o Superb for horse / Animal / Polo lovers
- o A Cortijo in a superb location with the ability to walk to shops and bars
- o Beautiful Swimming pool
- o Several Guest apartments
- o Large Terraces
- o Several Fireplace
- o Very Large Built-in kitchen