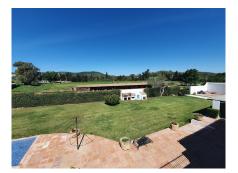

Outside there is a large stables area with 28 boxes for (polo) horses. 25-meter training track, 300-meter gallop track. and 6 meters wide. 4 small enclosed fields, separate entrance and 6 meter wide parking area. It is an ideal property for horse lovers, close to leisure and with a village atmosphere. Here you don't need a car to go have a coffee, or why don't you also take your horse to have a coffee.

Floor type
o Stone
AMENITIES AND SPECIAL FEATURES OF THIS HOUSE

o Accessible for wheelchairs

- o Superb for horse / Animal / Polo lovers
- o A Cortijo in a superb location with the ability to walk to shops and bars
- o Beautiful Swimming pool
- o Several Guest apartments
- o Large Terraces
- o Several Fireplace
- o Very Large Built-in kitchen