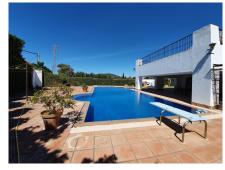

VILLA ONE Luxury Homes T | +34 687 83 44 03 E | info@villaone.es W | villaone.es D | Avda. Ricardo Soriano, 72, Edif. Golden B, 1<sup>a</sup> Planta, (29601) Marbella, Málaga, España.

sport or horse lovers and countrylovers in general. The farmhouse is a restored 17th century building of 2.5 hectares. The main house is approximately 450 years old. It is a very large main house, but still feels nice and cozy. This is a two-storey closed country house with a central patio, large gardens, parking area for numerous cars. It has an entrance hall with stairs to go up to the upper floor, library, piano room, living room with covered terrace, kitchen with an incredible size of 6×10 meters, pantry with patio laundry. Summer dining room for 14 people or more. Private pool of 6×15 meters. Cinema. Master bedroom with en suite bathroom and dressing room.

Floor type
o Stone
AMENITIES AND SPECIAL FEATURES OF THIS HOUSE

o Accessible for wheelchairs

- o Superb for horse / Animal / Polo lovers
- o A Cortijo in a superb location with the ability to walk to shops and bars
- o Beautiful Swimming pool
- o Several Guest apartments
- o Large Terraces
- o Several Fireplace
- o Very Large Built-in kitchen