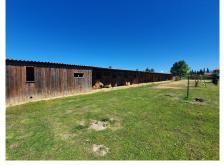

Outside there is a large stables area with 28 boxes for (polo) horses. 25-meter training track, 300-meter gallop track. and 6 meters wide. 4 small enclosed fields, separate entrance and 6 meter wide parking area. It is an ideal property for horse lovers, close to leisure and with a village atmosphere. Here you don't need a car to go have a coffee, or why don't you also take your horse to have a coffee.