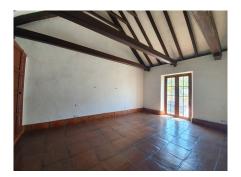

3 double bedrooms with respective bathrooms and giving you lots of amazing views and natural light in every room. Games room. It is warm and inviting with the stone look and the wooden beams throughout the house. Also deveral rooms with beautiful fire places, every corner of this property has a special warm feeling.