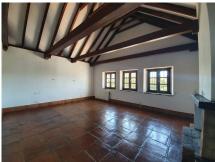

VILLA ONE Luxury Homes T | +34 687 83 44 03 E | info@villaone.es W | villaone.es D | Avda. Ricardo Soriano, 72, Edif. Golden B, 1<sup>a</sup> Planta, (29601) Marbella, Málaga, España.

sport or horse lovers and countrylovers in general. The farmhouse is a restored 17th century building of 2.5 hectares. The main house is approximately 450 years old. It is a very large main house, but still feels nice and cozy. This is a two-storey closed country house with a central patio, large gardens, parking area for numerous cars. It has an entrance hall with stairs to go up to the upper floor, library, piano room, living room with covered terrace, kitchen with an incredible size of 6×10 meters, pantry with patio laundry. Summer dining room for 14 people or more. Private pool of 6×15 meters. Cinema. Master bedroom with en suite bathroom and dressing room.

3 double bedrooms with respective bathrooms and giving you lots of amazing views and natural light in every room. Games room. It is warm and inviting with the stone look and the wooden beams throughout the house. Also deveral rooms with beautiful fire places, every corner of this property has a special warm feeling.