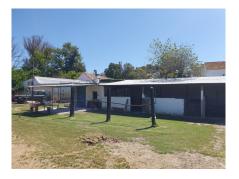

1183 m² Built

25000 m<sup>2</sup> Plot

135 m<sup>2</sup> Terrace

Gorgeous colonial traditional Andalusian style farmhouse located in the best part of San Enrique de Guadiaro, only five minutes from Sotogrande, the beach and all the Polo facilities in the area are literally on your doorstep, such as Ayala, which makes it ideal for those interested and professionals in this area of this

VILLA ONE Luxury Homes T | +34 687 83 44 03 E | info@villaone.es W | villaone.es D | Avda. Ricardo Soriano, 72, Edif. Golden B, 1<sup>a</sup> Planta, (29601) Marbella, Málaga, España.

sport or horse lovers and countrylovers in general. The farmhouse is a restored 17th century building of 2.5 hectares. The main house is approximately 450 years old. It is a very large main house, but still feels nice and cozy. This is a two-storey closed country house with a central patio, large gardens, parking area for numerous cars. It has an entrance hall with stairs to go up to the upper floor, library, piano room, living room with covered terrace, kitchen with an incredible size of 6×10 meters, pantry with patio laundry. Summer dining room for 14 people or more. Private pool of 6×15 meters. Cinema. Master bedroom with en suite bathroom and dressing room.

3 double bedrooms with respective bathrooms and giving you lots of amazing views and natural light in every room. Games room. It is warm and inviting with the stone look and the wooden beams throughout the house. Also deveral rooms with beautiful fire places, every corner of this property has a special warm feeling.