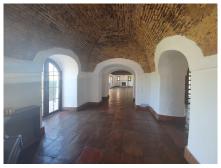

1183 m² Built

25000 m<sup>2</sup> Plot

135 m<sup>2</sup> Terrace

Gorgeous colonial traditional Andalusian style farmhouse located in the best part of San Enrique de Guadiaro, only five minutes from Sotogrande, the beach and all the Polo facilities in the area are literally on your doorstep, such as Ayala, which makes it ideal for those interested and professionals in this area of this

VILLA ONE Luxury Homes T | +34 687 83 44 03 E | info@villaone.es W | villaone.es D | Avda. Ricardo Soriano, 72, Edif. Golden B, 1<sup>a</sup> Planta, (29601) Marbella, Málaga, España.

sport or horse lovers and countrylovers in general. The farmhouse is a restored 17th century building of 2.5 hectares. The main house is approximately 450 years old. It is a very large main house, but still feels nice and cozy. This is a two-storey closed country house with a central patio, large gardens, parking area for numerous cars. It has an entrance hall with stairs to go up to the upper floor, library, piano room, living room with covered terrace, kitchen with an incredible size of 6×10 meters, pantry with patio laundry. Summer dining room for 14 people or more. Private pool of 6×15 meters. Cinema. Master bedroom with en suite bathroom and dressing room.

3 double bedrooms with respective bathrooms and giving you lots of amazing views and natural light in every room. Games room. It is warm and inviting with the stone look and the wooden beams throughout the house. Also deveral rooms with beautiful fire places, every corner of this property has a special warm feeling.