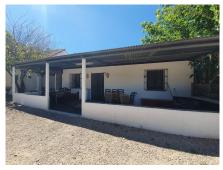

VILLA ONE Luxury Homes T | +34 687 83 44 03 E | info@villaone.es W | villaone.es D | Avda. Ricardo Soriano, 72, Edif. Golden B, 1<sup>a</sup> Planta, (29601) Marbella, Málaga, España.

sport or horse lovers and countrylovers in general. The farmhouse is a restored 17th century building of 2.5 hectares. The main house is approximately 450 years old. It is a very large main house, but still feels nice and cozy. This is a two-storey closed country house with a central patio, large gardens, parking area for numerous cars. It has an entrance hall with stairs to go up to the upper floor, library, piano room, living room with covered terrace, kitchen with an incredible size of 6×10 meters, pantry with patio laundry. Summer dining room for 14 people or more. Private pool of 6×15 meters. Cinema. Master bedroom with en suite bathroom and dressing room.

Next to the main house there is also has a guest house with 3 bedrooms en suite, living room, kitchen and laundry room.

And another house originally for the service with 4 bedrooms and 2 bathrooms, kitchen, laundry and garden.