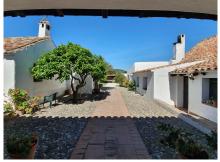

VILLA ONE Luxury Homes T | +34 687 83 44 03 E | info@villaone.es W | villaone.es D | Avda. Ricardo Soriano, 72, Edif. Golden B, 1<sup>a</sup> Planta, (29601) Marbella, Málaga, España.

sport or horse lovers and countrylovers in general. The farmhouse is a restored 17th century building of 2.5 hectares. The main house is approximately 450 years old. It is a very large main house, but still feels nice and cozy. This is a two-storey closed country house with a central patio, large gardens, parking area for numerous cars. It has an entrance hall with stairs to go up to the upper floor, library, piano room, living room with covered terrace, kitchen with an incredible size of 6×10 meters, pantry with patio laundry. Summer dining room for 14 people or more. Private pool of 6×15 meters. Cinema. Master bedroom with en suite bathroom and dressing room.

Outside there is a large stables area with 28 boxes for (polo) horses. 25-meter training track, 300-meter gallop track. and 6 meters wide. 4 small enclosed fields, separate entrance and 6 meter wide parking area. It is an ideal property for horse lovers, close to leisure and with a village atmosphere. Here you don't need a car to go have a coffee, or why don't you also take your horse to have a coffee.