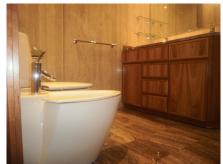

## APARTMÁN VE ST?EDNÍM PAT?E 2 LOŽNICE

§ Fuengirola

REF# R3782182 - 695.000€

2 Ložnice

2 Koupelny

140 m² Built

55 m<sup>2</sup> Terrace

Unfurnished apartment of 195 m2 built, of which 140 m2 are interior and the rest of the terrace, also includes parking space number 45, located in the basement of the same building. The building has central solar hot water, two elevators of 6 people each, doorman during the day. The house has 3 bedrooms, the main one with the bathroom and dressing room, with three large built-in wardrobes in this bedroom, as well as a towel rack in the bathroom, this one is made of marble pieces from floor to ceiling, with shower with hydro- massage and thermostatic taps, the bathroom floor is heated by electric underfloor heating with thermostat. The other two bedrooms with their built-in wardrobes and another full bathroom with two sinks also in marble on the walls and floor; entrance hall, fully furnished kitchen, double fridge doors, oven, ceramic hob, extractor fan, washing machine, dishwasher; the large dining room in the form of ele, with