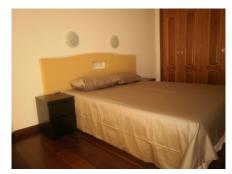

## APARTMÁN VE ST?EDNÍM PAT?E 2 LOŽNICE

§ Fuengirola

REF# R3782182 - 695.000€

2 Ložnice

2 Koupelny

140 m² Built

55 m<sup>2</sup> Terrace

Unfurnished apartment of 195 m2 built, of which 140 m2 are interior and the rest of the terrace, also includes parking space number 45, located in the basement of the same building. The building has central solar hot water, two elevators of 6 people each, doorman during the day. The house has 3 bedrooms, the main one with the bathroom and dressing room, with three large built-in wardrobes in this bedroom, as well as a towel rack in the bathroom, this one is made of marble pieces from floor to ceiling, with shower with hydro- massage and thermostatic taps, the bathroom floor is heated by electric underfloor heating with thermostat. The other two bedrooms with their built-in wardrobes and another full bathroom with two sinks also in marble on the walls and floor; entrance hall, fully furnished kitchen, double fridge doors, oven, ceramic hob, extractor fan, washing machine, dishwasher; the large dining room in the form of ele, with