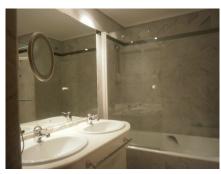

## APARTMÁN VE ST?EDNÍM PAT?E 2 LOŽNICE

§ Fuengirola

REF# R3782182 - 695.000€

2 Ložnice

2 Koupelny

140 m² Built

55 m<sup>2</sup> Terrace

Unfurnished apartment of 195 m2 built, of which 140 m2 are interior and the rest of the terrace, also includes parking space number 45, located in the basement of the same building. The building has central solar hot water, two elevators of 6 people each, doorman during the day. The house has 3 bedrooms, the main one with the bathroom and dressing room, with three large built-in wardrobes in this bedroom, as well as a towel rack in the bathroom, this one is made of marble pieces from floor to ceiling, with shower with hydro- massage and thermostatic taps, the bathroom floor is heated by electric underfloor heating with thermostat. The other two bedrooms with their built-in wardrobes and another full bathroom with two sinks also in marble on the walls and floor; entrance hall, fully furnished kitchen, double fridge doors, oven, ceramic hob, extractor fan, washing machine, dishwasher; the large dining room in the form of ele, with