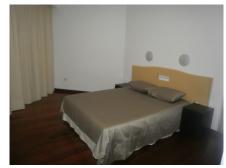

## APARTMÁN VE ST?EDNÍM PAT?E 2 LOŽNICE

§ Fuengirola

REF# R3782182 - 695.000€

2 Ložnice

2 Koupelny

140 m² Built

55 m<sup>2</sup> Terrace

Unfurnished apartment of 195 m2 built, of which 140 m2 are interior and the rest of the terrace, also includes parking space number 45, located in the basement of the same building. The building has central solar hot water, two elevators of 6 people each, doorman during the day. The house has 3 bedrooms, the main one with the bathroom and dressing room, with three large built-in wardrobes in this bedroom, as well as a towel rack in the bathroom, this one is made of marble pieces from floor to ceiling, with shower with hydro- massage and thermostatic taps, the bathroom floor is heated by electric underfloor heating with thermostat. The other two bedrooms with their built-in wardrobes and another full bathroom with two sinks also in marble on the walls and floor; entrance hall, fully furnished kitchen, double fridge doors, oven, ceramic hob, extractor fan, washing machine, dishwasher; the large dining room in the form of ele, with

windows to the south and west. All the windows, both in the bedrooms and in the living room, two doubles of 210 cm high, with two sheets each and with double aluminum and climalix glazing; there is also a centralized installation of air conditioning, the entrance door to the house is security, all the cabinets are dressed inside with drawers and shelves; the doors are cherry in the interior of the house both those of passage and those of the wardrobes; the floor of the entire house less bathrooms and kitchen is made of wooden floor in a melbau finish.