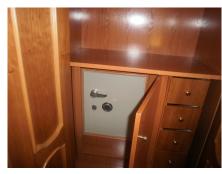

## APARTMÁN VE ST?EDNÍM PAT?E 2 LOŽNICE

§ Fuengirola

REF# R3782182 - 695.000€

2 Ložnice

2 Koupelny

140 m² Built

55 m<sup>2</sup> Terrace

Unfurnished apartment of 195 m2 built, of which 140 m2 are interior and the rest of the terrace, also includes parking space number 45, located in the basement of the same building. The building has central solar hot water, two elevators of 6 people each, doorman during the day. The house has 3 bedrooms, the main one with the bathroom and dressing room, with three large built-in wardrobes in this bedroom, as well as a towel rack in the bathroom, this one is made of marble pieces from floor to ceiling, with shower with hydro- massage and thermostatic taps, the bathroom floor is heated by electric underfloor heating with thermostat. The other two bedrooms with their built-in wardrobes and another full bathroom with two sinks also in marble on the walls and floor; entrance hall, fully furnished kitchen, double fridge doors, oven, ceramic hob, extractor fan, washing machine, dishwasher; the large dining room in the form of ele, with