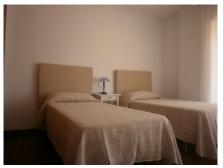

## APARTMÁN VE ST?EDNÍM PAT?E 2 LOŽNICE

§ Fuengirola

REF# R3782182 - 695.000€

2 Ložnice

2 Koupelny

140 m² Built

55 m<sup>2</sup> Terrace

Unfurnished apartment of 195 m2 built, of which 140 m2 are interior and the rest of the terrace, also includes parking space number 45, located in the basement of the same building. The building has central solar hot water, two elevators of 6 people each, doorman during the day. The house has 3 bedrooms, the main one with the bathroom and dressing room, with three large built-in wardrobes in this bedroom, as well as a towel rack in the bathroom, this one is made of marble pieces from floor to ceiling, with shower with hydro- massage and thermostatic taps, the bathroom floor is heated by electric underfloor heating with thermostat. The other two bedrooms with their built-in wardrobes and another full bathroom with two sinks also in marble on the walls and floor; entrance hall, fully furnished kitchen, double fridge doors, oven, ceramic hob, extractor fan, washing machine, dishwasher; the large dining room in the form of ele, with