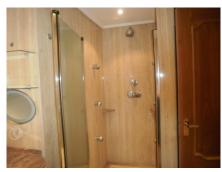

## APARTMÁN VE ST?EDNÍM PAT?E 2 LOŽNICE

§ Fuengirola

REF# R3782182 - 695.000€

2 Ložnice

2 Koupelny

140 m² Built

55 m<sup>2</sup> Terrace

Unfurnished apartment of 195 m2 built, of which 140 m2 are interior and the rest of the terrace, also includes parking space number 45, located in the basement of the same building. The building has central solar hot water, two elevators of 6 people each, doorman during the day. The house has 3 bedrooms, the main one with the bathroom and dressing room, with three large built-in wardrobes in this bedroom, as well as a towel rack in the bathroom, this one is made of marble pieces from floor to ceiling, with shower with hydro- massage and thermostatic taps, the bathroom floor is heated by electric underfloor heating with thermostat. The other two bedrooms with their built-in wardrobes and another full bathroom with two sinks also in marble on the walls and floor; entrance hall, fully furnished kitchen, double fridge doors, oven, ceramic hob, extractor fan, washing machine, dishwasher; the large dining room in the form of ele, with