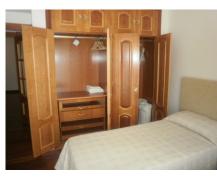

## APARTMÁN VE ST?EDNÍM PAT?E 2 LOŽNICE

§ Fuengirola

REF# R3782182 - 695.000€

2 Ložnice

2 Koupelny

140 m² Built

55 m<sup>2</sup> Terrace

Unfurnished apartment of 195 m2 built, of which 140 m2 are interior and the rest of the terrace, also includes parking space number 45, located in the basement of the same building. The building has central solar hot water, two elevators of 6 people each, doorman during the day. The house has 3 bedrooms, the main one with the bathroom and dressing room, with three large built-in wardrobes in this bedroom, as well as a towel rack in the bathroom, this one is made of marble pieces from floor to ceiling, with shower with hydro- massage and thermostatic taps, the bathroom floor is heated by electric underfloor heating with thermostat. The other two bedrooms with their built-in wardrobes and another full bathroom with two sinks also in marble on the walls and floor; entrance hall, fully furnished kitchen, double fridge doors, oven, ceramic hob, extractor fan, washing machine, dishwasher; the large dining room in the form of ele, with

windows to the south and west. All the windows, both in the bedrooms and in the living room, two doubles of 210 cm high, with two sheets each and with double aluminum and climalix glazing; there is also a centralized installation of air conditioning, the entrance door to the house is security, all the cabinets are dressed inside with drawers and shelves; the doors are cherry in the interior of the house both those of passage and those of the wardrobes; the floor of the entire house less bathrooms and kitchen is made of wooden floor in a melbau finish.