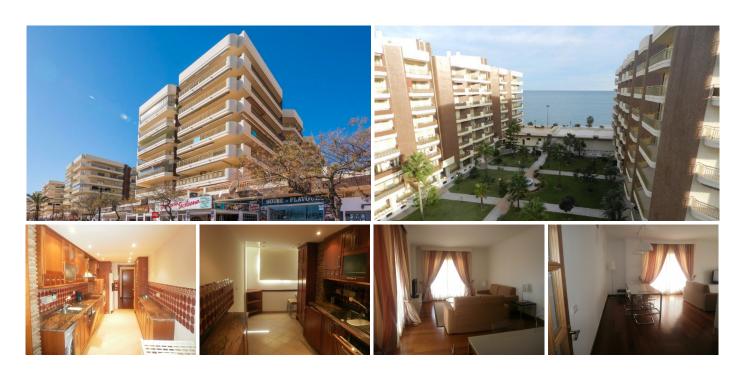

## APARTMÁN VE ST?EDNÍM PAT?E 2 LOŽNICE

§ Fuengirola

REF# R3782182 - 695.000€

2 Ložnice

2 Koupelny

140 m² Built

55 m<sup>2</sup> Terrace

Unfurnished apartment of 195 m2 built, of which 140 m2 are interior and the rest of the terrace, also includes parking space number 45, located in the basement of the same building. The building has central solar hot water, two elevators of 6 people each, doorman during the day. The house has 3 bedrooms, the main one with the bathroom and dressing room, with three large built-in wardrobes in this bedroom, as well as a towel rack in the bathroom, this one is made of marble pieces from floor to ceiling, with shower with hydro- massage and thermostatic taps, the bathroom floor is heated by electric underfloor heating with thermostat. The other two bedrooms with their built-in wardrobes and another full bathroom with two sinks also in marble on the walls and floor; entrance hall, fully furnished kitchen, double fridge doors, oven, ceramic hob, extractor fan, washing machine, dishwasher; the large dining room in the form of ele, with