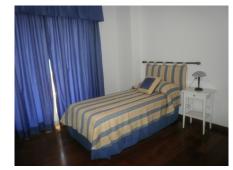

## APARTMÁN VE ST?EDNÍM PAT?E 2 LOŽNICE

§ Fuengirola

REF# R3782182 - 695.000€

2 Ložnice

2 Koupelny

140 m² Built

55 m<sup>2</sup> Terrace

Unfurnished apartment of 195 m2 built, of which 140 m2 are interior and the rest of the terrace, also includes parking space number 45, located in the basement of the same building. The building has central solar hot water, two elevators of 6 people each, doorman during the day. The house has 3 bedrooms, the main one with the bathroom and dressing room, with three large built-in wardrobes in this bedroom, as well as a towel rack in the bathroom, this one is made of marble pieces from floor to ceiling, with shower with hydro- massage and thermostatic taps, the bathroom floor is heated by electric underfloor heating with thermostat. The other two bedrooms with their built-in wardrobes and another full bathroom with two sinks also in marble on the walls and floor; entrance hall, fully furnished kitchen, double fridge doors, oven, ceramic hob, extractor fan, washing machine, dishwasher; the large dining room in the form of ele, with

windows to the south and west. All the windows, both in the bedrooms and in the living room, two doubles of 210 cm high, with two sheets each and with double aluminum and climalix glazing; there is also a centralized installation of air conditioning, the entrance door to the house is security, all the cabinets are dressed inside with drawers and shelves; the doors are cherry in the interior of the house both those of passage and those of the wardrobes; the floor of the entire house less bathrooms and kitchen is made of wooden floor in a melbau finish.