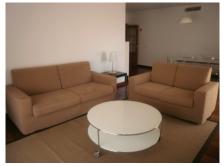

## APARTMÁN VE ST?EDNÍM PAT?E 2 LOŽNICE

§ Fuengirola

REF# R3782182 - 695.000€

2 Ložnice

2 Koupelny

140 m² Built

55 m<sup>2</sup> Terrace

Unfurnished apartment of 195 m2 built, of which 140 m2 are interior and the rest of the terrace, also includes parking space number 45, located in the basement of the same building. The building has central solar hot water, two elevators of 6 people each, doorman during the day. The house has 3 bedrooms, the main one with the bathroom and dressing room, with three large built-in wardrobes in this bedroom, as well as a towel rack in the bathroom, this one is made of marble pieces from floor to ceiling, with shower with hydro- massage and thermostatic taps, the bathroom floor is heated by electric underfloor heating with thermostat. The other two bedrooms with their built-in wardrobes and another full bathroom with two sinks also in marble on the walls and floor; entrance hall, fully furnished kitchen, double fridge doors, oven, ceramic hob, extractor fan, washing machine, dishwasher; the large dining room in the form of ele, with