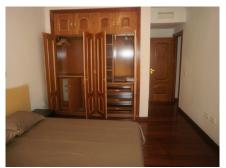

## APARTMÁN VE ST?EDNÍM PAT?E 2 LOŽNICE

§ Fuengirola

REF# R3782182 - 695.000€

2 Ložnice

2 Koupelny

140 m² Built

55 m<sup>2</sup> Terrace

Unfurnished apartment of 195 m2 built, of which 140 m2 are interior and the rest of the terrace, also includes parking space number 45, located in the basement of the same building. The building has central solar hot water, two elevators of 6 people each, doorman during the day. The house has 3 bedrooms, the main one with the bathroom and dressing room, with three large built-in wardrobes in this bedroom, as well as a towel rack in the bathroom, this one is made of marble pieces from floor to ceiling, with shower with hydro- massage and thermostatic taps, the bathroom floor is heated by electric underfloor heating with thermostat. The other two bedrooms with their built-in wardrobes and another full bathroom with two sinks also in marble on the walls and floor; entrance hall, fully furnished kitchen, double fridge doors, oven, ceramic hob, extractor fan, washing machine, dishwasher; the large dining room in the form of ele, with