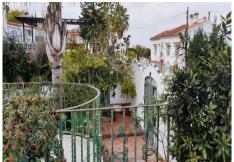

Characteristics: Villa in Alhaurin de la Torre

For sale spectacular villa of more than 350m2 on 800m2 of fenced plot. The villa is three stories and consists of 6 bedrooms with wardrobes, a living room with fireplace, 1 fitted kitchen, 3 bathrooms and 1 toilet; it has a basement of 70m2 plus a garage with space for 5 cars, barbecue area with swimming pool. It is located in the lower area of El Lagar urbanization in a very quiet cul-de-sac. The house needs

## renovations.

It is located just 10 minutes from the International Airport of Malaga, 10 minutes from beaches, 20 minutes Malaga city, 10 minutes from the golf courses and just a few minutes from all amenities: supermarkets, restaurants, sports centers, schools and excellent combinations of public transport.