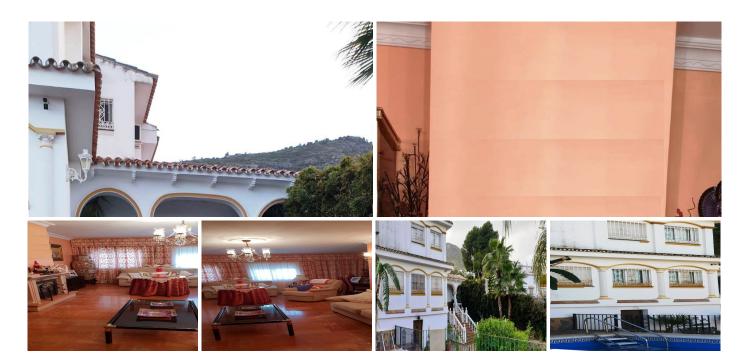

## SAMOSTATN? STOJÍCÍ VILA 6 LOŽNICE

Alhaurín de la Torre

REF# R3611432 - 619.000€

6 Ložnice

3.5 Koupelny

350 m² Built

800 m<sup>2</sup> Plot

2936-V Villa in Alhaurin de la Torre located in a privileged environment. Villa located close to Costa del Sol area, from which you have a comfortable and easy access to all the services of Alhaurin de la Torre, surrounded by nature and being able to access in a few minutes to the beautiful beaches that characterize this Costa del Sol.

Characteristics: Villa in Alhaurin de la Torre

For sale spectacular villa of more than 350m2 on 800m2 of fenced plot. The villa is three stories and consists of 6 bedrooms with wardrobes, a living room with fireplace, 1 fitted kitchen, 3 bathrooms and 1 toilet; it has a basement of 70m2 plus a garage with space for 5 cars, barbecue area with swimming pool. It is located in the lower area of El Lagar urbanization in a very quiet cul-de-sac. The house needs

## renovations.

It is located just 10 minutes from the International Airport of Malaga, 10 minutes from beaches, 20 minutes Malaga city, 10 minutes from the golf courses and just a few minutes from all amenities: supermarkets, restaurants, sports centers, schools and excellent combinations of public transport.