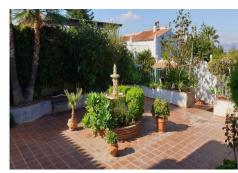

Characteristics: Villa in Alhaurin de la Torre

For sale spectacular villa of more than 350m2 on 800m2 of fenced plot. The villa is three stories and consists of 6 bedrooms with wardrobes, a living room with fireplace, 1 fitted kitchen, 3 bathrooms and 1 toilet; it has a basement of 70m2 plus a garage with space for 5 cars, barbecue area with swimming pool. It is located in the lower area of El Lagar urbanization in a very quiet cul-de-sac. The house needs

## renovations.

It is located just 10 minutes from the International Airport of Malaga, 10 minutes from beaches, 20 minutes Malaga city, 10 minutes from the golf courses and just a few minutes from all amenities: supermarkets, restaurants, sports centers, schools and excellent combinations of public transport.