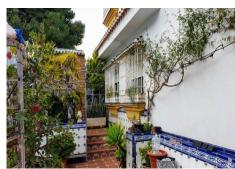

Characteristics: Villa in Alhaurin de la Torre

For sale spectacular villa of more than 350m2 on 800m2 of fenced plot. The villa is three stories and consists of 6 bedrooms with wardrobes, a living room with fireplace, 1 fitted kitchen, 3 bathrooms and 1 toilet; it has a basement of 70m2 plus a garage with space for 5 cars, barbecue area with swimming pool. It is located in the lower area of El Lagar urbanization in a very quiet cul-de-sac. The house needs

## renovations.

It is located just 10 minutes from the International Airport of Malaga, 10 minutes from beaches, 20 minutes Malaga city, 10 minutes from the golf courses and just a few minutes from all amenities: supermarkets, restaurants, sports centers, schools and excellent combinations of public transport.