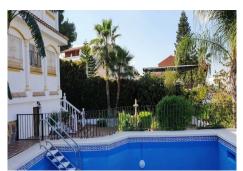

## SAMOSTATN? STOJÍCÍ VILA 6 LOŽNICE

Alhaurín de la Torre

REF# R3611432 - 619.000€

6 Ložnice

3.5 Koupelny

350 m² Built

800 m<sup>2</sup> Plot

2936-V Villa in Alhaurin de la Torre located in a privileged environment. Villa located close to Costa del Sol area, from which you have a comfortable and easy access to all the services of Alhaurin de la Torre, surrounded by nature and being able to access in a few minutes to the beautiful beaches that characterize this Costa del Sol.

Characteristics: Villa in Alhaurin de la Torre

For sale spectacular villa of more than 350m2 on 800m2 of fenced plot. The villa is three stories and consists of 6 bedrooms with wardrobes, a living room with fireplace, 1 fitted kitchen, 3 bathrooms and 1 toilet; it has a basement of 70m2 plus a garage with space for 5 cars, barbecue area with swimming pool. It is located in the lower area of El Lagar urbanization in a very quiet cul-de-sac. The house needs