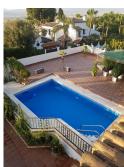

Characteristics: Villa in Alhaurin de la Torre

For sale spectacular villa of more than 350m2 on 800m2 of fenced plot. The villa is three stories and consists of 6 bedrooms with wardrobes, a living room with fireplace, 1 fitted kitchen, 3 bathrooms and 1 toilet; it has a basement of 70m2 plus a garage with space for 5 cars, barbecue area with swimming pool. It is located in the lower area of El Lagar urbanization in a very quiet cul-de-sac. The house needs