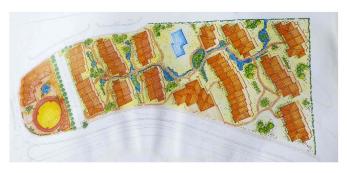

minutes from the airport.

The plot has a proposed planning project with the following characteristics:

Hotel-Apartments: Small groups distributed around a leafy garden, with ponds and streams. The central building will have a reception, lounges, administration and restaurant-cafeteria. Next to this building is the pool, that in turn will be equipped with its own bar-club service.

The hotel will comprise: 26 double rooms with bathroom and kitchenette; 56 apartments with one bedroom, living room, kitchenette and a bathroom; and 28 apartments with two bedrooms, living room, kitchenette and bathroom. This means a minimum accommodation of 276 places, although 350 seats can be easily accommodated.

In the northern section, tourism will be enhanced with the inclusion of a bullring and a shopping centre. The whole area will be equipped with parking spaces both at ground level and underground.