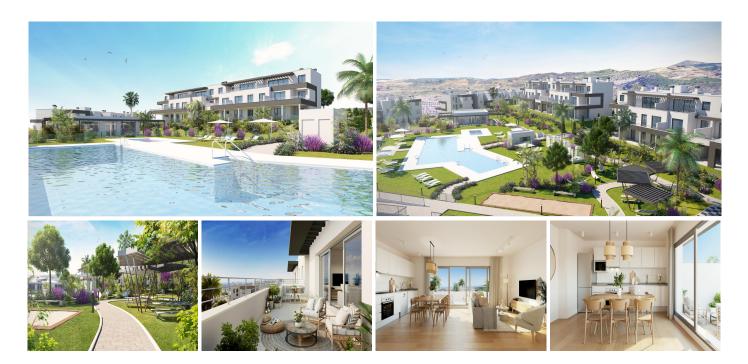

The houses have the best qualities and finishes, as well as an excellent energy saving system.

Exclusive urbanization closed of 115 spacious housing and penthouse of 1, 2, 3 and 4 bedrooms with garage, storage room, generous terraces and private gardens on ground floor in an unparalleled natural environment and spectacular views of the sea and mountain.

The houses have been studied in detail for your maximum enjoyment. An "open spaces" concept where where functionality and its wonderful orientation to the south, make light the main protagonist.

The project integrates excellent common areas composed of two swimming pools for adults and children, gym and social club, coworking area, children's playground, petanque court, and jogging space, surrounded by well-tended gardens that will make health, leisure and well-being their new way of life.