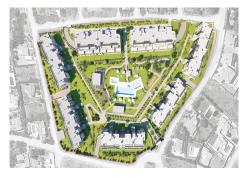

The houses have the best qualities and finishes, as well as an excellent energy saving system.

Exclusive urbanization closed of 115 spacious housing and penthouse of 1, 2, 3 and 4 bedrooms with garage, storage room, generous terraces and private gardens on ground floor in an unparalleled natural environment and spectacular views of the sea and mountain.

The houses have been studied in detail for your maximum enjoyment. An "open spaces" concept where where functionality and its wonderful orientation to the south, make light the main protagonist.

The project integrates excellent common areas composed of two swimming pools for adults and children, gym and social club, coworking area, children's playground, petanque court, and jogging space, surrounded by well-tended gardens that will make health, leisure and well-being their new way of life.