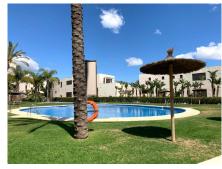

The highlight of this penthouse is the large terrace of 120 square meters, perfect for entertaining guests or simply enjoying the beautiful scenery. But that's not all, in front of the terrace there is another terrace of 60 square meters, providing even more space to take in the views and soak up the sun. The terraces are perfect for hosting barbecues, intimate gatherings, or just relaxing with a glass of wine and a book.