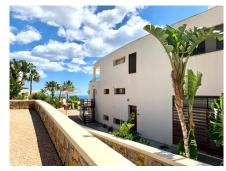

The highlight of this penthouse is the large terrace of 120 square meters, perfect for entertaining guests or simply enjoying the beautiful scenery. But that's not all, in front of the terrace there is another terrace of 60 square meters, providing even more space to take in the views and soak up the sun. The terraces are perfect for hosting barbecues, intimate gatherings, or just relaxing with a glass of wine and a book.

The penthouse was built with the most modern materials and has undergone extensive renovations, resulting in a brilliant design with luxury furniture. The attention to detail is evident throughout the property, from the high-end finishes to the top-of-the-line appliances.