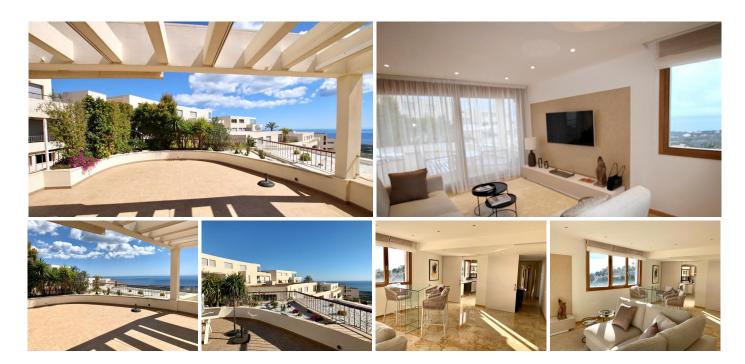

## PENTHOUSE 3 LOŽNICE

REF# R3380407 - 699.000€

3 Ložnice

Koupelny

155 m<sup>2</sup> Built

82 m<sup>2</sup> Terrace

In search of the ultimate luxury living experience? This spectacular penthouse, with its panoramic views of the coast to Africa, is truly one-of-a-kind and sure to leave you in awe.

The highlight of this penthouse is the large terrace of 120 square meters, perfect for entertaining guests or simply enjoying the beautiful scenery. But that's not all, in front of the terrace there is another terrace of 60 square meters, providing even more space to take in the views and soak up the sun. The terraces are perfect for hosting barbecues, intimate gatherings, or just relaxing with a glass of wine and a book.

The penthouse was built with the most modern materials and has undergone extensive renovations, resulting in a brilliant design with luxury furniture. The attention to detail is evident throughout the property, from the high-end finishes to the top-of-the-line appliances.

From the kitchen and the large living room, you'll have a wonderful sea view that will take your breath away. The three south-facing bedrooms are all built with en-suite bathrooms for added privacy and convenience. Each bedroom has been designed to provide a comfortable and relaxing space for you and your guests to enjoy.