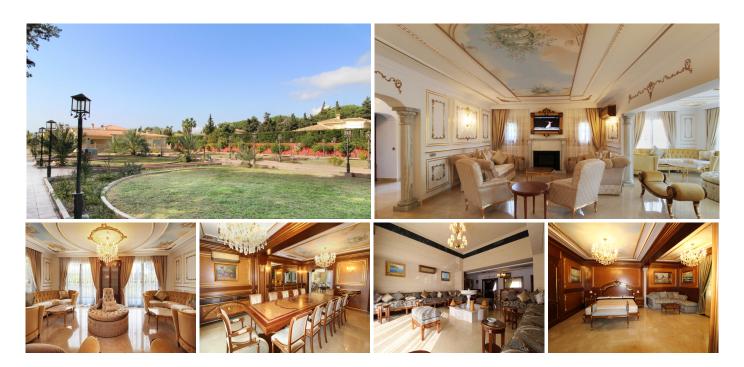

## SAMOSTATN? STOJÍCÍ VILA 8 LOŽNICE

Guadalmina Baja

REF# R3333502 - 6.000.000€

8 Ložnice

8.5 Koupelny

900 m<sup>2</sup> Built

4100 m<sup>2</sup> Plot

A totally reformed substantial palatial Arabian styled villa which offers eight-bedroom suites which incorporate 2 self-contained suites. The villa has four-meter height impressive double entrance gates and an 81-meter long driveway with parking for numerous cars and is all situated on a huge 4,100 m2 flat plot in Guadalmina Baja and only 322 meters walking distance to a lovely beach and Dantonelas Beach Club. The villa offers good sized rooms throughout which includes the following accommodation, a formal lounge with feature fireplace and concealed plasma TV which is semi open plan to a further large sitting room which has views over the landscaped front garden, from the formal lounge you enter a fabulous formal dining room with table and sitting for 12 people which has very ornate wood and gold paneling to the walls and ceiling. A further traditional Arabic majlis formal lounge with fitted seating and feature central marble

fountain with direct access to the large covered rear terrace and overlooking the impressive swimming pool, outside bar, BBQ and sitting areas. Brand new fully fitted L-shaped modern kitchen. There is a generously sized master bedroom suite with a walk-in fully fitted dressing area and fully tiled master ensuite-bathroom. Also, on the ground floor level in the main villa are three further bedroom suites and a maid's double bedroom/ laundry room off the kitchen. Outside you have one of the self contained apartments which is adjacent to the double garage. Above the garaging area is a very large two double bedroom formal guests apartment which has a fully fitted kitchen with the open plan lounge/dining room and large private upper terrace overlooking the private secluded rear garden and swimming pool area. The villa offers very ornate hand painted wall and ceiling panels in all the main living areas and exceptional handmade bespoke Italian designer furniture throughout. The villa is a one of a kind with stone walling on the exterior and in the traditional Majlis lounge. One has to view to fully appreciate all the fine internal features of this very spacious family home.