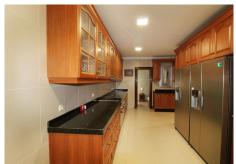

fountain with direct access to the large covered rear terrace and overlooking the impressive swimming pool, outside bar, BBQ and sitting areas. Brand new fully fitted L-shaped modern kitchen. There is a generously sized master bedroom suite with a walk-in fully fitted dressing area and fully tiled master ensuite-bathroom. Also, on the ground floor level in the main villa are three further bedroom suites and a maid's double bedroom/ laundry room off the kitchen. Outside you have one of the self contained apartments which is adjacent to the double garage. Above the garaging area is a very large two double bedroom formal guests apartment which has a fully fitted kitchen with the open plan lounge/dining room and large private upper terrace overlooking the private secluded rear garden and swimming pool area. The villa offers very ornate hand painted wall and ceiling panels in all the main living areas and exceptional handmade bespoke Italian designer furniture throughout. The villa is a one of a kind with stone walling on the exterior and in the traditional Majlis lounge. One has to view to fully appreciate all the fine internal features of this very spacious family home.