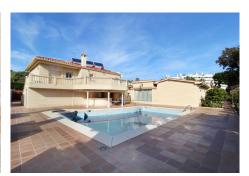

## SAMOSTATN? STOJÍCÍ VILA 8 LOŽNICE

Guadalmina Baja

REF# R3333502 - 6.000.000€

8 Ložnice

8.5 Koupelny

900 m<sup>2</sup> Built

4100 m<sup>2</sup> Plot

A totally reformed substantial palatial Arabian styled villa which offers eight-bedroom suites which incorporate 2 self-contained suites. The villa has four-meter height impressive double entrance gates and an 81-meter long driveway with parking for numerous cars and is all situated on a huge 4,100 m2 flat plot in Guadalmina Baja and only 322 meters walking distance to a lovely beach and Dantonelas Beach Club. The villa offers good sized rooms throughout which includes the following accommodation, a formal lounge with feature fireplace and concealed plasma TV which is semi open plan to a further large sitting room which has views over the landscaped front garden, from the formal lounge you enter a fabulous formal dining room with table and sitting for 12 people which has very ornate wood and gold paneling to the walls and ceiling. A further traditional Arabic majlis formal lounge with fitted seating and feature central marble

fountain with direct access to the large covered rear terrace and overlooking the impressive swimming pool, outside bar, BBQ and sitting areas. Brand new fully fitted L-shaped modern kitchen. There is a generously sized master bedroom suite with a walk-in fully fitted dressing area and fully tiled master ensuite-bathroom. Also, on the ground floor level in the main villa are three further bedroom suites and a maid's double bedroom/ laundry room off the kitchen. Outside you have one of the self contained apartments which is adjacent to the double garage. Above the garaging area is a very large two double bedroom formal guests apartment which has a fully fitted kitchen with the open plan lounge/dining room and large private upper terrace overlooking the private secluded rear garden and swimming pool area. The villa offers very ornate hand painted wall and ceiling panels in all the main living areas and exceptional handmade bespoke Italian designer furniture throughout. The villa is a one of a kind with stone walling on the exterior and in the traditional Majlis lounge. One has to view to fully appreciate all the fine internal features of this very spacious family home.