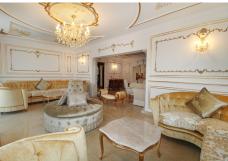

## SAMOSTATN? STOJÍCÍ VILA 8 LOŽNICE

Guadalmina Baja

REF# R3333502 - 6.000.000€

8 Ložnice

8.5 Koupelny

900 m<sup>2</sup> Built

4100 m<sup>2</sup> Plot

A totally reformed substantial palatial Arabian styled villa which offers eight-bedroom suites which incorporate 2 self-contained suites. The villa has four-meter height impressive double entrance gates and an 81-meter long driveway with parking for numerous cars and is all situated on a huge 4,100 m2 flat plot in Guadalmina Baja and only 322 meters walking distance to a lovely beach and Dantonelas Beach Club. The villa offers good sized rooms throughout which includes the following accommodation, a formal lounge with feature fireplace and concealed plasma TV which is semi open plan to a further large sitting room which has views over the landscaped front garden, from the formal lounge you enter a fabulous formal dining room with table and sitting for 12 people which has very ornate wood and gold paneling to the walls and ceiling. A further traditional Arabic majlis formal lounge with fitted seating and feature central marble

fountain with direct access to the large covered rear terrace and overlooking the impressive swimming pool, outside bar, BBQ and sitting areas. Brand new fully fitted L-shaped modern kitchen. There is a generously sized master bedroom suite with a walk-in fully fitted dressing area and fully tiled master ensuite-bathroom. Also, on the ground floor level in the main villa are three further bedroom suites and a maid's double bedroom/ laundry room off the kitchen. Outside you have one of the self contained apartments which is adjacent to the double garage. Above the garaging area is a very large two double bedroom formal guests apartment which has a fully fitted kitchen with the open plan lounge/dining room and large private upper terrace overlooking the private secluded rear garden and swimming pool area. The villa offers very ornate hand painted wall and ceiling panels in all the main living areas and exceptional handmade bespoke Italian designer furniture throughout. The villa is a one of a kind with stone walling on the exterior and in the traditional Majlis lounge. One has to view to fully appreciate all the fine internal features of this very spacious family home.