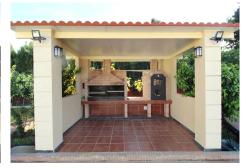

fountain with direct access to the large covered rear terrace and overlooking the impressive swimming pool, outside bar, BBQ and sitting areas. Brand new fully fitted L-shaped modern kitchen. There is a generously sized master bedroom suite with a walk-in fully fitted dressing area and fully tiled master ensuite-bathroom. Also, on the ground floor level in the main villa are three further bedroom suites and a maid's double bedroom/ laundry room off the kitchen. Outside you have one of the self contained apartments which is adjacent to the double garage. Above the garaging area is a very large two double bedroom formal guests apartment which has a fully fitted kitchen with the open plan lounge/dining room and large private upper terrace overlooking the private secluded rear garden and swimming pool area. The villa offers very ornate hand painted wall and ceiling panels in all the main living areas and exceptional handmade bespoke Italian designer furniture throughout. The villa is a one of a kind with stone walling on the exterior and in the traditional Majlis lounge. One has to view to fully appreciate all the fine internal features of this very spacious family home.