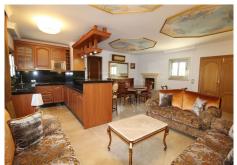

## SAMOSTATN? STOJÍCÍ VILA 8 LOŽNICE

Guadalmina Baja

REF# R3333502 - 6.000.000€

8 Ložnice

8.5 Koupelny

900 m<sup>2</sup> Built

4100 m<sup>2</sup> Plot

A totally reformed substantial palatial Arabian styled villa which offers eight-bedroom suites which incorporate 2 self-contained suites. The villa has four-meter height impressive double entrance gates and an 81-meter long driveway with parking for numerous cars and is all situated on a huge 4,100 m2 flat plot in Guadalmina Baja and only 322 meters walking distance to a lovely beach and Dantonelas Beach Club. The villa offers good sized rooms throughout which includes the following accommodation, a formal lounge with feature fireplace and concealed plasma TV which is semi open plan to a further large sitting room which has views over the landscaped front garden, from the formal lounge you enter a fabulous formal dining room with table and sitting for 12 people which has very ornate wood and gold paneling to the walls and ceiling. A further traditional Arabic majlis formal lounge with fitted seating and feature central marble

fountain with direct access to the large covered rear terrace and overlooking the impressive swimming pool, outside bar, BBQ and sitting areas. Brand new fully fitted L-shaped modern kitchen. There is a generously sized master bedroom suite with a walk-in fully fitted dressing area and fully tiled master ensuite-bathroom. Also, on the ground floor level in the main villa are three further bedroom suites and a maid's double bedroom/ laundry room off the kitchen. Outside you have one of the self contained apartments which is adjacent to the double garage. Above the garaging area is a very large two double bedroom formal guests apartment which has a fully fitted kitchen with the open plan lounge/dining room and large private upper terrace overlooking the private secluded rear garden and swimming pool area. The villa offers very ornate hand painted wall and ceiling panels in all the main living areas and exceptional handmade bespoke Italian designer furniture throughout. The villa is a one of a kind with stone walling on the exterior and in the traditional Majlis lounge. One has to view to fully appreciate all the fine internal features of this very spacious family home.