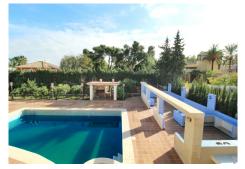

## SAMOSTATN? STOJÍCÍ VILA 8 LOŽNICE

Guadalmina Baja

REF# R3333502 - 6.000.000€

8 Ložnice

8.5 Koupelny

900 m<sup>2</sup> Built

4100 m<sup>2</sup> Plot

A totally reformed substantial palatial Arabian styled villa which offers eight-bedroom suites which incorporate 2 self-contained suites. The villa has four-meter height impressive double entrance gates and an 81-meter long driveway with parking for numerous cars and is all situated on a huge 4,100 m2 flat plot in Guadalmina Baja and only 322 meters walking distance to a lovely beach and Dantonelas Beach Club. The villa offers good sized rooms throughout which includes the following accommodation, a formal lounge with feature fireplace and concealed plasma TV which is semi open plan to a further large sitting room which has views over the landscaped front garden, from the formal lounge you enter a fabulous formal dining room with table and sitting for 12 people which has very ornate wood and gold paneling to the walls and ceiling. A further traditional Arabic majlis formal lounge with fitted seating and feature central marble

fountain with direct access to the large covered rear terrace and overlooking the impressive swimming pool, outside bar, BBQ and sitting areas. Brand new fully fitted L-shaped modern kitchen. There is a generously sized master bedroom suite with a walk-in fully fitted dressing area and fully tiled master ensuite-bathroom. Also, on the ground floor level in the main villa are three further bedroom suites and a maid's double bedroom/ laundry room off the kitchen. Outside you have one of the self contained apartments which is adjacent to the double garage. Above the garaging area is a very large two double bedroom formal guests apartment which has a fully fitted kitchen with the open plan lounge/dining room and large private upper terrace overlooking the private secluded rear garden and swimming pool area. The villa offers very ornate hand painted wall and ceiling panels in all the main living areas and exceptional handmade bespoke Italian designer furniture throughout. The villa is a one of a kind with stone walling on the exterior and in the traditional Majlis lounge. One has to view to fully appreciate all the fine internal features of this very spacious family home.