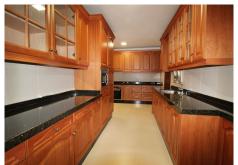

fountain with direct access to the large covered rear terrace and overlooking the impressive swimming pool, outside bar, BBQ and sitting areas. Brand new fully fitted L-shaped modern kitchen. There is a generously sized master bedroom suite with a walk-in fully fitted dressing area and fully tiled master ensuite-bathroom. Also, on the ground floor level in the main villa are three further bedroom suites and a maid's double bedroom/ laundry room off the kitchen. Outside you have one of the self contained apartments which is adjacent to the double garage. Above the garaging area is a very large two double bedroom formal guests apartment which has a fully fitted kitchen with the open plan lounge/dining room and large private upper terrace overlooking the private secluded rear garden and swimming pool area. The villa offers very ornate hand painted wall and ceiling panels in all the main living areas and exceptional handmade bespoke Italian designer furniture throughout. The villa is a one of a kind with stone walling on the exterior and in the traditional Majlis lounge. One has to view to fully appreciate all the fine internal features of this very spacious family home.