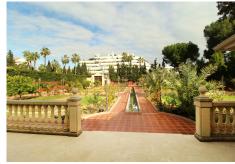

## SAMOSTATN? STOJÍCÍ VILA 8 LOŽNICE

Guadalmina Baja

REF# R3333502 - 6.000.000€

8 Ložnice

8.5 Koupelny

900 m<sup>2</sup> Built

4100 m<sup>2</sup> Plot

A totally reformed substantial palatial Arabian styled villa which offers eight-bedroom suites which incorporate 2 self-contained suites. The villa has four-meter height impressive double entrance gates and an 81-meter long driveway with parking for numerous cars and is all situated on a huge 4,100 m2 flat plot in Guadalmina Baja and only 322 meters walking distance to a lovely beach and Dantonelas Beach Club. The villa offers good sized rooms throughout which includes the following accommodation, a formal lounge with feature fireplace and concealed plasma TV which is semi open plan to a further large sitting room which has views over the landscaped front garden, from the formal lounge you enter a fabulous formal dining room with table and sitting for 12 people which has very ornate wood and gold paneling to the walls and ceiling. A further traditional Arabic majlis formal lounge with fitted seating and feature central marble