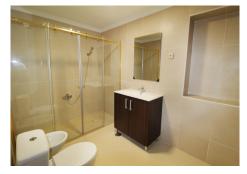

## SAMOSTATN? STOJÍCÍ VILA 8 LOŽNICE

Guadalmina Baja

REF# R3333502 - 6.000.000€

8 Ložnice

8.5 Koupelny

900 m<sup>2</sup> Built

4100 m<sup>2</sup> Plot

A totally reformed substantial palatial Arabian styled villa which offers eight-bedroom suites which incorporate 2 self-contained suites. The villa has four-meter height impressive double entrance gates and an 81-meter long driveway with parking for numerous cars and is all situated on a huge 4,100 m2 flat plot in Guadalmina Baja and only 322 meters walking distance to a lovely beach and Dantonelas Beach Club. The villa offers good sized rooms throughout which includes the following accommodation, a formal lounge with feature fireplace and concealed plasma TV which is semi open plan to a further large sitting room which has views over the landscaped front garden, from the formal lounge you enter a fabulous formal dining room with table and sitting for 12 people which has very ornate wood and gold paneling to the walls and ceiling. A further traditional Arabic majlis formal lounge with fitted seating and feature central marble