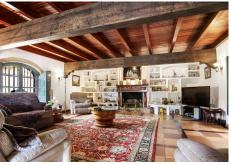

As well as this square courtyard and living area, there is also a second part to this beautiful house. The entry of this part is to the fully fitted kitchen with a separate store room. The kitchen has wooden beams that bring out the character of the house as well as wooden stairs to access the large entertainment room. Below this you will find a very spacious living room area that includes a beautiful fire place and multiple windows looking out onto a terrace area. This room also includes a separate exit towards the lovely big terrace area that includes beautiful flower beds.