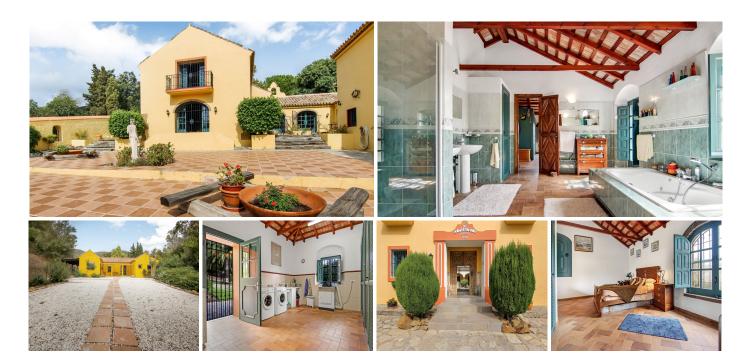

## SAMOSTATN? STOJÍCÍ VILA 8 LOŽNICE

Sotogrande

REF# R3305971 - 4.950.000€

ΙΒΙ

400 €/YEAR

Ložnice

Koupelny

1150 m² Built

5800 m<sup>2</sup> Plot

3 m<sup>2</sup> Terrace

Beautiful traditional Hacienda in the heart of the international polo area of Sotogrande. This beautifully looked after home, is located in a country estate with lots of privacy. The house is being sold with 13 hectors of land, with parts of the land designed and prepared to have horses such as paddock and training

## THE MAIN HACIENDA:

The main hacienda, has been kept in perfect condition, with many original features that remain all over the house. The main rooms are built around a beautiful courtyard that includes a lovely palm tree in the centre. This part of the house is built over two floors and all the rooms look out toward the gardens, land or terraces of the property. On the lower level of this part of the house you will find, a study, a first living room, a laundry, a first bedroom with a spacious ensuite bathroom and another bedroom with its own living area and bathroom. It also includes a dressing room with a separate lavatory and bathroom and access to the large garage that can hold 5 cars. The upper level you will find on the front of the house the master bedroom with its own spacious bathroom with both bath and shower area, and a spacious walk in wardrobe. The master bedroom also has a gym with a personal sauna.