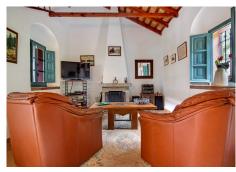

As well as this square courtyard and living area, there is also a second part to this beautiful house. The entry of this part is to the fully fitted kitchen with a separate store room. The kitchen has wooden beams that bring out the character of the house as well as wooden stairs to access the large entertainment room. Below this you will find a very spacious living room area that includes a beautiful fire place and multiple windows looking out onto a terrace area. This room also includes a separate exit towards the lovely big terrace area that includes beautiful flower beds.