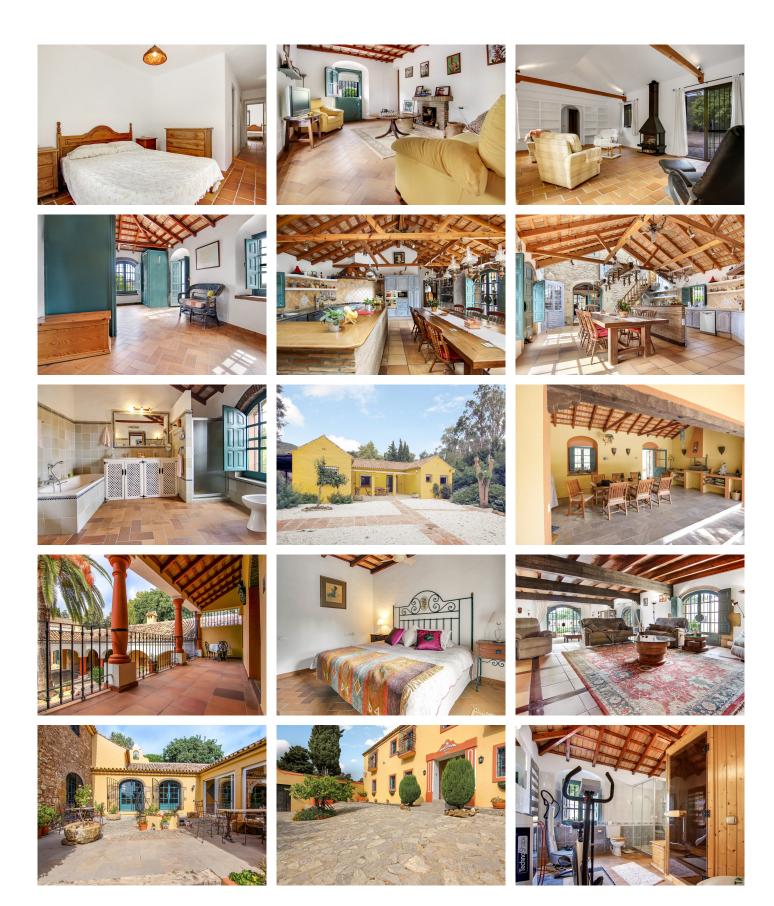

## THE MAIN HACIENDA:

The main hacienda, has been kept in perfect condition, with many original features that remain all over the house. The main rooms are built around a beautiful courtyard that includes a lovely palm tree in the centre. This part of the house is built over two floors and all the rooms look out toward the gardens, land or terraces of the property. On the lower level of this part of the house you will find, a study, a first living room, a laundry, a first bedroom with a spacious ensuite bathroom and another bedroom with its own living area and bathroom. It also includes a dressing room with a separate lavatory and bathroom and access to the large garage that can hold 5 cars. The upper level you will find on the front of the house the master bedroom with its own spacious bathroom with both bath and shower area, and a spacious walk in wardrobe. The master bedroom also has a gym with a personal sauna.

Among many of the features of this beautiful home, this part of the hacienda include, the beautifully tiled stairs, the lovely stable doors, beautiful wooden beams throughout, the glass window access to the patio area and the separate access to the outside covered kitchen area.

As well as this square courtyard and living area, there is also a second part to this beautiful house. The entry of this part is to the fully fitted kitchen with a separate store room. The kitchen has wooden beams that bring out the character of the house as well as wooden stairs to access the large entertainment room. Below this you will find a very spacious living room area that includes a beautiful fire place and multiple windows looking out onto a terrace area. This room also includes a separate exit towards the lovely big terrace area that includes beautiful flower beds.

The house has a large amount of parking space at the front of the property, as well as the garage it includes also a car port and parking on the driveway. There is also a large amount of storage space in the barn area including 3 of the stables and a grooms room. At the back of the main property you will find a private garden which has its own exit onto the land. This also has a swimming pool and beautifully kept plants throughout.