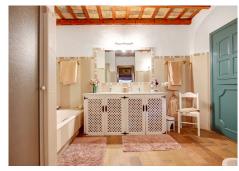

## THE MAIN HACIENDA:

The main hacienda, has been kept in perfect condition, with many original features that remain all over the house. The main rooms are built around a beautiful courtyard that includes a lovely palm tree in the centre. This part of the house is built over two floors and all the rooms look out toward the gardens, land or terraces of the property. On the lower level of this part of the house you will find, a study, a first living room, a laundry, a first bedroom with a spacious ensuite bathroom and another bedroom with its own living area and bathroom. It also includes a dressing room with a separate lavatory and bathroom and access to the large garage that can hold 5 cars. The upper level you will find on the front of the house the master bedroom with its own spacious bathroom with both bath and shower area, and a spacious walk in wardrobe. The master bedroom also has a gym with a personal sauna.