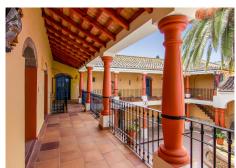

Among many of the features of this beautiful home, this part of the hacienda include, the beautifully tiled stairs, the lovely stable doors, beautiful wooden beams throughout, the glass window access to the patio area and the separate access to the outside covered kitchen area.

The house has a large amount of parking space at the front of the property, as well as the garage it includes also a car port and parking on the driveway. There is also a large amount of storage space in the barn area including 3 of the stables and a grooms room. At the back of the main property you will find a private garden which has its own exit onto the land. This also has a swimming pool and beautifully kept plants throughout.