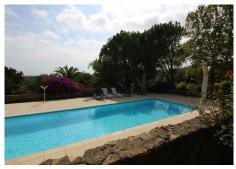

The house has a large amount of parking space at the front of the property, as well as the garage it includes also a car port and parking on the driveway. There is also a large amount of storage space in the barn area including 3 of the stables and a grooms room. At the back of the main property you will find a private garden which has its own exit onto the land. This also has a swimming pool and beautifully kept plants throughout.