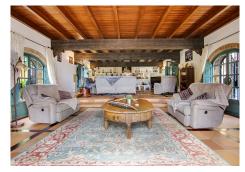

## THE MAIN HACIENDA:

The main hacienda, has been kept in perfect condition, with many original features that remain all over the house. The main rooms are built around a beautiful courtyard that includes a lovely palm tree in the centre. This part of the house is built over two floors and all the rooms look out toward the gardens, land or terraces of the property. On the lower level of this part of the house you will find, a study, a first living room, a laundry, a first bedroom with a spacious ensuite bathroom and another bedroom with its own living area and bathroom. It also includes a dressing room with a separate lavatory and bathroom and access to the large garage that can hold 5 cars. The upper level you will find on the front of the house the master bedroom with its own spacious bathroom with both bath and shower area, and a spacious walk in wardrobe. The master bedroom also has a gym with a personal sauna.

Among many of the features of this beautiful home, this part of the hacienda include, the beautifully tiled stairs, the lovely stable doors, beautiful wooden beams throughout, the glass window access to the patio area and the separate access to the outside covered kitchen area.

As well as this square courtyard and living area, there is also a second part to this beautiful house. The entry of this part is to the fully fitted kitchen with a separate store room. The kitchen has wooden beams that bring out the character of the house as well as wooden stairs to access the large entertainment room. Below this you will find a very spacious living room area that includes a beautiful fire place and multiple windows looking out onto a terrace area. This room also includes a separate exit towards the lovely big terrace area that includes beautiful flower beds.