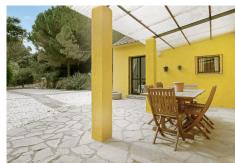

As well as this square courtyard and living area, there is also a second part to this beautiful house. The entry of this part is to the fully fitted kitchen with a separate store room. The kitchen has wooden beams that bring out the character of the house as well as wooden stairs to access the large entertainment room. Below this you will find a very spacious living room area that includes a beautiful fire place and multiple windows looking out onto a terrace area. This room also includes a separate exit towards the lovely big terrace area that includes beautiful flower beds.

The house has a large amount of parking space at the front of the property, as well as the garage it includes also a car port and parking on the driveway. There is also a large amount of storage space in the barn area including 3 of the stables and a grooms room. At the back of the main property you will find a private garden which has its own exit onto the land. This also has a swimming pool and beautifully kept plants throughout.