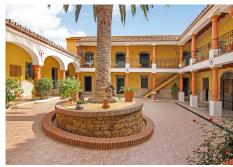

## THE MAIN HACIENDA:

The main hacienda, has been kept in perfect condition, with many original features that remain all over the house. The main rooms are built around a beautiful courtyard that includes a lovely palm tree in the centre. This part of the house is built over two floors and all the rooms look out toward the gardens, land or terraces of the property. On the lower level of this part of the house you will find, a study, a first living room, a laundry, a first bedroom with a spacious ensuite bathroom and another bedroom with its own living area and bathroom. It also includes a dressing room with a separate lavatory and bathroom and access to the large garage that can hold 5 cars. The upper level you will find on the front of the house the master bedroom with its own spacious bathroom with both bath and shower area, and a spacious walk in wardrobe. The master bedroom also has a gym with a personal sauna.