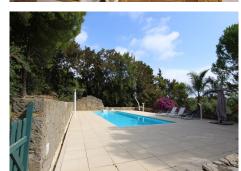

The house has a large amount of parking space at the front of the property, as well as the garage it includes also a car port and parking on the driveway. There is also a large amount of storage space in the barn area including 3 of the stables and a grooms room. At the back of the main property you will find a private garden which has its own exit onto the land. This also has a swimming pool and beautifully kept plants throughout.