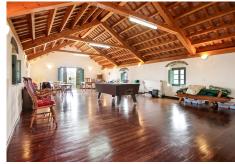

As well as this square courtyard and living area, there is also a second part to this beautiful house. The entry of this part is to the fully fitted kitchen with a separate store room. The kitchen has wooden beams that bring out the character of the house as well as wooden stairs to access the large entertainment room. Below this you will find a very spacious living room area that includes a beautiful fire place and multiple windows looking out onto a terrace area. This room also includes a separate exit towards the lovely big terrace area that includes beautiful flower beds.