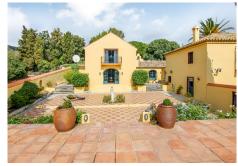

## THE MAIN HACIENDA:

The main hacienda, has been kept in perfect condition, with many original features that remain all over the house. The main rooms are built around a beautiful courtyard that includes a lovely palm tree in the centre. This part of the house is built over two floors and all the rooms look out toward the gardens, land or terraces of the property. On the lower level of this part of the house you will find, a study, a first living room, a laundry, a first bedroom with a spacious ensuite bathroom and another bedroom with its own living area and bathroom. It also includes a dressing room with a separate lavatory and bathroom and access to the large garage that can hold 5 cars. The upper level you will find on the front of the house the master bedroom with its own spacious bathroom with both bath and shower area, and a spacious walk in wardrobe. The master bedroom also has a gym with a personal sauna.

The house has a large amount of parking space at the front of the property, as well as the garage it includes also a car port and parking on the driveway. There is also a large amount of storage space in the barn area including 3 of the stables and a grooms room. At the back of the main property you will find a private garden which has its own exit onto the land. This also has a swimming pool and beautifully kept plants throughout.