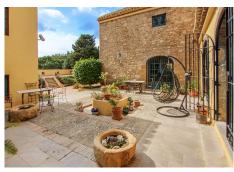

## THE MAIN HACIENDA:

The main hacienda, has been kept in perfect condition, with many original features that remain all over the house. The main rooms are built around a beautiful courtyard that includes a lovely palm tree in the centre. This part of the house is built over two floors and all the rooms look out toward the gardens, land or terraces of the property. On the lower level of this part of the house you will find, a study, a first living room, a laundry, a first bedroom with a spacious ensuite bathroom and another bedroom with its own living area and bathroom. It also includes a dressing room with a separate lavatory and bathroom and access to the large garage that can hold 5 cars. The upper level you will find on the front of the house the master bedroom with its own spacious bathroom with both bath and shower area, and a spacious walk in wardrobe. The master bedroom also has a gym with a personal sauna.

The house has a large amount of parking space at the front of the property, as well as the garage it includes also a car port and parking on the driveway. There is also a large amount of storage space in the barn area including 3 of the stables and a grooms room. At the back of the main property you will find a private garden which has its own exit onto the land. This also has a swimming pool and beautifully kept plants throughout.