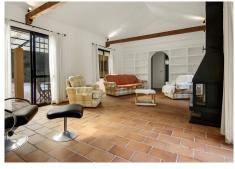

As well as this square courtyard and living area, there is also a second part to this beautiful house. The entry of this part is to the fully fitted kitchen with a separate store room. The kitchen has wooden beams that bring out the character of the house as well as wooden stairs to access the large entertainment room. Below this you will find a very spacious living room area that includes a beautiful fire place and multiple windows looking out onto a terrace area. This room also includes a separate exit towards the lovely big terrace area that includes beautiful flower beds.