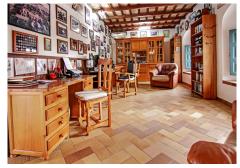

## THE MAIN HACIENDA:

The main hacienda, has been kept in perfect condition, with many original features that remain all over the house. The main rooms are built around a beautiful courtyard that includes a lovely palm tree in the centre. This part of the house is built over two floors and all the rooms look out toward the gardens, land or terraces of the property. On the lower level of this part of the house you will find, a study, a first living room, a laundry, a first bedroom with a spacious ensuite bathroom and another bedroom with its own living area and bathroom. It also includes a dressing room with a separate lavatory and bathroom and access to the large garage that can hold 5 cars. The upper level you will find on the front of the house the master bedroom with its own spacious bathroom with both bath and shower area, and a spacious walk in wardrobe. The master bedroom also has a gym with a personal sauna.

Among many of the features of this beautiful home, this part of the hacienda include, the beautifully tiled stairs, the lovely stable doors, beautiful wooden beams throughout, the glass window access to the patio area and the separate access to the outside covered kitchen area.