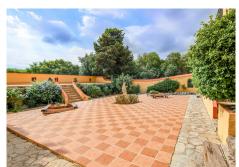

The house has a large amount of parking space at the front of the property, as well as the garage it includes also a car port and parking on the driveway. There is also a large amount of storage space in the barn area including 3 of the stables and a grooms room. At the back of the main property you will find a private garden which has its own exit onto the land. This also has a swimming pool and beautifully kept plants throughout.