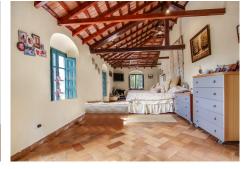

## THE MAIN HACIENDA:

The main hacienda, has been kept in perfect condition, with many original features that remain all over the house. The main rooms are built around a beautiful courtyard that includes a lovely palm tree in the centre. This part of the house is built over two floors and all the rooms look out toward the gardens, land or terraces of the property. On the lower level of this part of the house you will find, a study, a first living room, a laundry, a first bedroom with a spacious ensuite bathroom and another bedroom with its own living area and bathroom. It also includes a dressing room with a separate lavatory and bathroom and access to the large garage that can hold 5 cars. The upper level you will find on the front of the house the master bedroom with its own spacious bathroom with both bath and shower area, and a spacious walk in wardrobe. The master bedroom also has a gym with a personal sauna.