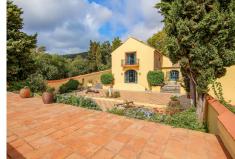

The house has a large amount of parking space at the front of the property, as well as the garage it includes also a car port and parking on the driveway. There is also a large amount of storage space in the barn area including 3 of the stables and a grooms room. At the back of the main property you will find a private garden which has its own exit onto the land. This also has a swimming pool and beautifully kept plants throughout.