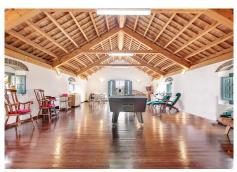

As well as this square courtyard and living area, there is also a second part to this beautiful house. The entry of this part is to the fully fitted kitchen with a separate store room. The kitchen has wooden beams that bring out the character of the house as well as wooden stairs to access the large entertainment room. Below this you will find a very spacious living room area that includes a beautiful fire place and multiple windows looking out onto a terrace area. This room also includes a separate exit towards the lovely big terrace area that includes beautiful flower beds.