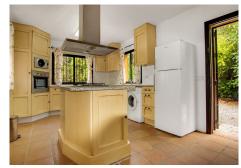

As well as this square courtyard and living area, there is also a second part to this beautiful house. The entry of this part is to the fully fitted kitchen with a separate store room. The kitchen has wooden beams that bring out the character of the house as well as wooden stairs to access the large entertainment room. Below this you will find a very spacious living room area that includes a beautiful fire place and multiple windows looking out onto a terrace area. This room also includes a separate exit towards the lovely big terrace area that includes beautiful flower beds.