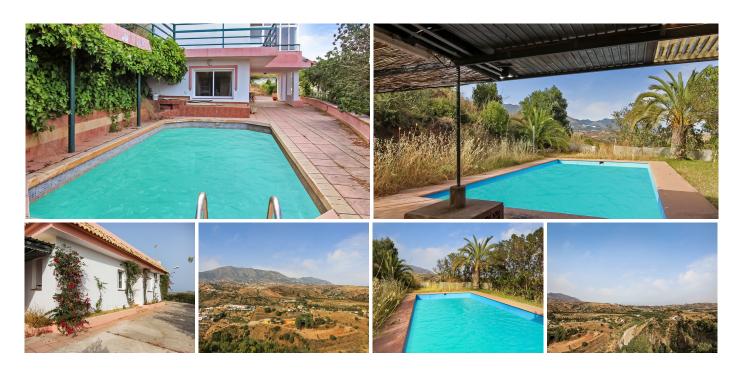

The first villa is on all on one floor and provides 3 bedrooms, a bathroom, a separate kitchen and a large

living area. The house comes with a private driveway with gated access, a carport that can park at least two cars and more on the driveway and a rooftop terrace where you can enjoy the views of the valleys. Below the house you have the big swimming pool and terrace as well as joint access to the lookout area.

The second villa has 4 bedrooms that are laid out over two floors. The lower level of the house offers a living area as well as a kitchen and bathroom and gives access to another carport and the private driveway. The upper level of the house offers another 2 bathrooms for the three bedrooms, a large veranda and balcony around the house. The balcony looks down onto the pool and also provides access to the rooftop terrace. The gardens for both villas provide multiple types of flowers and fruit trees.