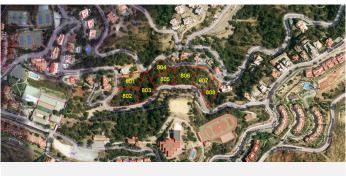

## Plot 806 La Mairena.

This is a very large plot of land with building permission for a villa of 532m2 plus basement, garage and pool. There is plenty of scope for a large garden landscaped to your choice. As the plot is ready to build on, as soon as you choose your individual size and type of house, this could be the home of your dreams within one year. Using your own builders and your own taste in materials, this will also be a fun and enjoyable project.

Due to the plots of land being highly popular, we are in a privileged position of having only a few remaining

and also with full licence to build on, immediately you choose the type of villa you prefer.