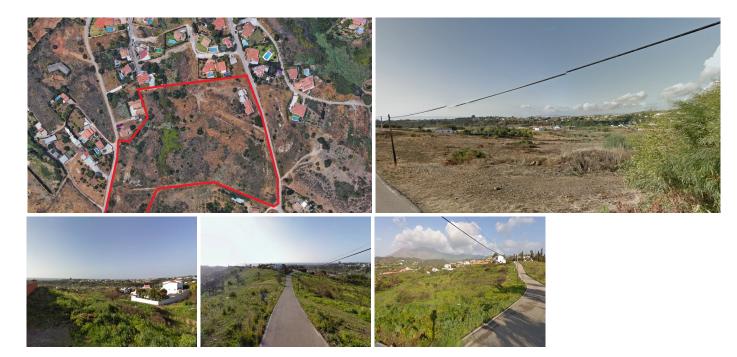

## REF# R2761094 - 7.878.500€

Ložnice

Koupelny

 $\widehat{\Box}$ 

1 m<sup>2</sup> Built К Л К Л

45123 m<sup>2</sup> Plot

Magnificent plot of 45,100 m<sup>2</sup>, is slightly inclined flat, ideal orientation south-southwest, overlooking the sea. A 1 km from the beach and the Mediterranean Highway A-7, near the hotel Kempiski Resort Hotel, Laguna Village and the Equestrian Center. A 5 minutes from the center of Estepona, where have all the services, health, commercial and administrative of the municipality.

Connected to sanitation, electricity and water. final approval in July 2000. It has a project for lack of building fishing village 94 houses and 10 chalets with a building area of 10.812m<sup>2</sup>. You can negotiated the type of unit.