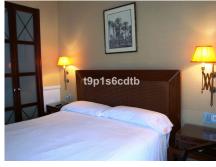

It counts on 3 bedrooms (one of them with open and direct views of the sea), with their corresponding 3 ensuite bathrooms. Dining room also looking directly at the sea. Fully furnished and equipped American kitchen. Safetybox in each bedroom. A/C hot/cold and underfloor heating system. Satellite TV. Preinstallation of high fidelity sound system. Telephone and WI-FI internet installation. Internal connection to the hotel's telephone switchboard. Fully furnished and decorated in classic luxury colonial style.