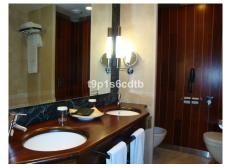

It counts on 3 bedrooms (one of them with open and direct views of the sea), with their corresponding 3 ensuite bathrooms. Dining room also looking directly at the sea. Fully furnished and equipped American kitchen. Safetybox in each bedroom. A/C hot/cold and underfloor heating system. Satellite TV. Preinstallation of high fidelity sound system. Telephone and WI-FI internet installation. Internal connection to the hotel's telephone switchboard. Fully furnished and decorated in classic luxury colonial style.