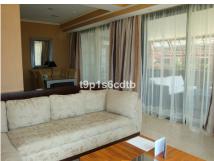

It counts on 3 bedrooms (one of them with open and direct views of the sea), with their corresponding 3 ensuite bathrooms. Dining room also looking directly at the sea. Fully furnished and equipped American kitchen. Safetybox in each bedroom. A/C hot/cold and underfloor heating system. Satellite TV. Preinstallation of high fidelity sound system. Telephone and WI-FI internet installation. Internal connection to the hotel's telephone switchboard. Fully furnished and decorated in classic luxury colonial style.

Located in a Deluxe Resort with a residential hotel style, swimming pool and all the most exclusive services of a 5-star hotel: Restaurants, Cafe Bar, Spa, Sea Club, etc., in a gated area with 24-hour security service.