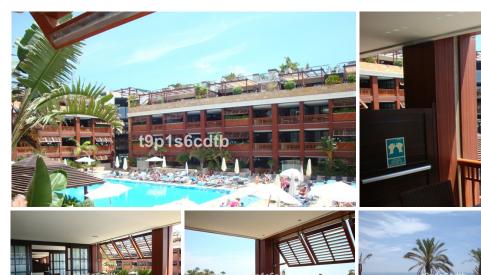

Koupelny

174 m² Built 30 m<sup>2</sup> Terrace

Great investment with interest return, through letting property to the hotel company that manages the complex for its operation.

Fabulous Luxury Apartment/Suites for hotel operations on the beachfront, next to Puerto Banús. Located on the first line of the complex, with a corner position, it has frontal views of the sea on its South side and the pool on its East side, so it also has sun throughout the entire day.

Located in a Deluxe Resort with a residential hotel style, swimming pool and all the most exclusive services of a 5-star hotel: Restaurants, Cafe Bar, Spa, Sea Club, etc., in a gated area with 24-hour security service.

The property can also be divided into 3 independent suites, from which the main one with the frontal sea view counts on the living room, kitchen and large corner terrace; and the two secondary suites enjoy a bedroom, bathroom and private terrace, overlooking the complex's pool and the sea.