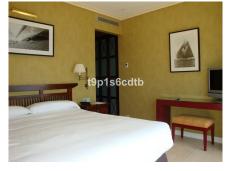

It counts on 3 bedrooms (one of them with open and direct views of the sea), with their corresponding 3 ensuite bathrooms. Dining room also looking directly at the sea. Fully furnished and equipped American kitchen. Safetybox in each bedroom. A/C hot/cold and underfloor heating system. Satellite TV. Preinstallation of high fidelity sound system. Telephone and WI-FI internet installation. Internal connection to the hotel's telephone switchboard. Fully furnished and decorated in classic luxury colonial style.

The property can also be divided into 3 independent suites, from which the main one with the frontal sea view counts on the living room, kitchen and large corner terrace; and the two secondary suites enjoy a bedroom, bathroom and private terrace, overlooking the complex's pool and the sea.