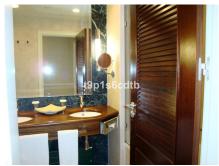

It counts on 3 bedrooms (one of them with open and direct views of the sea), with their corresponding 3 ensuite bathrooms. Dining room also looking directly at the sea. Fully furnished and equipped American kitchen. Safetybox in each bedroom. A/C hot/cold and underfloor heating system. Satellite TV. Preinstallation of high fidelity sound system. Telephone and WI-FI internet installation. Internal connection to the hotel's telephone switchboard. Fully furnished and decorated in classic luxury colonial style.