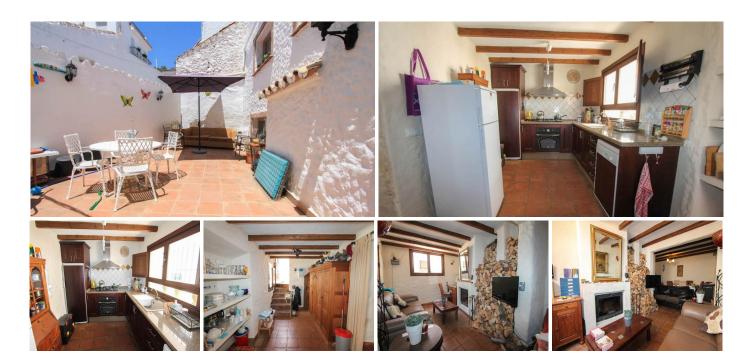

This spacious property has 5 bedrooms, a fantastic rental opportunity, and three separate terraces.

As you enter the property, a large patio greets you, an ideal space for outdoor dining. After, there is a fully equipped kitchen and a living room with fireplace. The five rooms are spread out over the three-floored property, as are the two bathrooms. Each floor has it's own terrace and on the top floor, there is even a storeroom.

This typical Spanish style townhouse would be the perfect escape for those wanting a break from the busy city life or an excellent rental opportunity for students studying at the Marbella Design Academy.