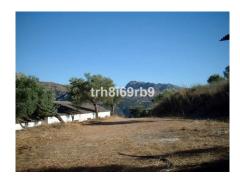

Output

Ronda

REF# R199057 - 380.000€

A prime investment project located only 15 minutes from Ronda. The finca consists of 7.5 hectares of olive plantation (approx 600 producing trees) and borders the National park of Grazalema. There are approx 1,100m2 of constructed warehouses and buildings, there is also on the land a legalised mineral water source with 2 litre per second capacity. This water has been previously analysed by the owners and is of high grade purity. This project comes with all paperwork in order and a pre-project for a rural spa/hotel. A number of options can be considered for this property such as: Mineral water bottle plant, Spa/Hotel, Equestrian centre or simply a grand private home. It has easy access from the main road and is within walking distance of the white village of Benaojan. It holds spectacular panoramic views over the

surrounding countryside including Ronda in the distance.

Investment, Rural, Parking: Ample Parking, Garden: Private, Facing: East, West and South Views: Breathtaking, Countryside, Hills, Mountains, Panoramic, Pleasant, Very good, Village. Features 5-10 minutes to shops, Close to all Amenities, Close to schools, Country, Ideal for Country Lovers, Investment Property, Quiet Location, Sought After Area, Walking Distance to Rest., Walking Distance to Shops.