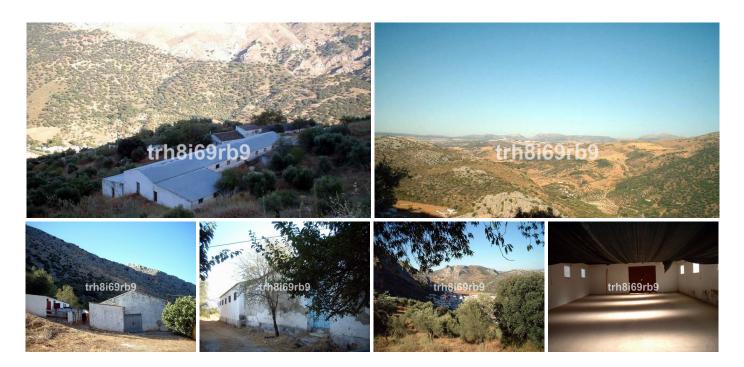

Output

Ronda

REF# R199057 - 380.000€

A prime investment project located only 15 minutes from Ronda. The finca consists of 7.5 hectares of olive plantation (approx 600 producing trees) and borders the National park of Grazalema. There are approx 1,100m2 of constructed warehouses and buildings, there is also on the land a legalised mineral water source with 2 litre per second capacity. This water has been previously analysed by the owners and is of high grade purity. This project comes with all paperwork in order and a pre-project for a rural spa/hotel. A number of options can be considered for this property such as: Mineral water bottle plant, Spa/Hotel, Equestrian centre or simply a grand private home. It has easy access from the main road and is within walking distance of the white village of Benaojan. It holds spectacular panoramic views over the

surrounding countryside including Ronda in the distance.

Investment, Rural, Parking: Ample Parking, Garden: Private, Facing: East, West and South Views: Breathtaking, Countryside, Hills, Mountains, Panoramic, Pleasant, Very good, Village. Features 5-10 minutes to shops, Close to all Amenities, Close to schools, Country, Ideal for Country Lovers, Investment Property, Quiet Location, Sought After Area, Walking Distance to Rest., Walking Distance to Shops.