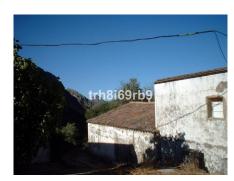

Output

Ronda

REF# R199057 - 380.000€

A prime investment project located only 15 minutes from Ronda. The finca consists of 7.5 hectares of olive plantation (approx 600 producing trees) and borders the National park of Grazalema. There are approx 1,100m2 of constructed warehouses and buildings, there is also on the land a legalised mineral water source with 2 litre per second capacity. This water has been previously analysed by the owners and is of high grade purity. This project comes with all paperwork in order and a pre-project for a rural spa/hotel. A number of options can be considered for this property such as: Mineral water bottle plant, Spa/Hotel, Equestrian centre or simply a grand private home. It has easy access from the main road and is within walking distance of the white village of Benaojan. It holds spectacular panoramic views over the

surrounding countryside including Ronda in the distance.

Investment, Rural, Parking: Ample Parking, Garden: Private, Facing: East, West and South Views: Breathtaking, Countryside, Hills, Mountains, Panoramic, Pleasant, Very good, Village. Features 5-10 minutes to shops, Close to all Amenities, Close to schools, Country, Ideal for Country Lovers, Investment Property, Quiet Location, Sought After Area, Walking Distance to Rest., Walking Distance to Shops.