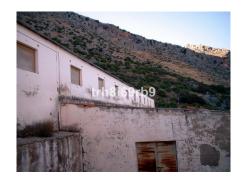

Output

Ronda

REF# R199057 - 380.000€

A prime investment project located only 15 minutes from Ronda. The finca consists of 7.5 hectares of olive plantation (approx 600 producing trees) and borders the National park of Grazalema. There are approx 1,100m2 of constructed warehouses and buildings, there is also on the land a legalised mineral water source with 2 litre per second capacity. This water has been previously analysed by the owners and is of high grade purity. This project comes with all paperwork in order and a pre-project for a rural spa/hotel. A number of options can be considered for this property such as: Mineral water bottle plant, Spa/Hotel, Equestrian centre or simply a grand private home. It has easy access from the main road and is within walking distance of the white village of Benaojan. It holds spectacular panoramic views over the

surrounding countryside including Ronda in the distance.

Investment, Rural, Parking: Ample Parking, Garden: Private, Facing: East, West and South Views: Breathtaking, Countryside, Hills, Mountains, Panoramic, Pleasant, Very good, Village. Features 5-10 minutes to shops, Close to all Amenities, Close to schools, Country, Ideal for Country Lovers, Investment Property, Quiet Location, Sought After Area, Walking Distance to Rest., Walking Distance to Shops.